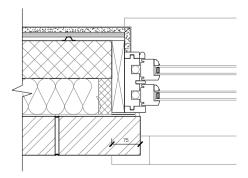

Section A-A Typical jambs and sash window detail mullion Scale 1:10

Section B-B Typical window head and sill detail Scale 1:10

cement of
drawing.
statutory
s drawing.
oroject and
oermission.

| ev | Date       | Details                                        | Drawn by | Checked by |
|----|------------|------------------------------------------------|----------|------------|
| A  | 12/07/2017 | Preliminary issue for information/comment      | PV       | BL         |
| З  | 07/12/2017 | Window horns added                             | СМ       | BL         |
| С  | 20/02/2018 | Frame details amended                          | СМ       | BL         |
| D  | 05/04/2018 | Frame details amended to double glazed windows | СМ       | BL         |

Typical Sash Timber Window Detail

PV

BL checked

drawn