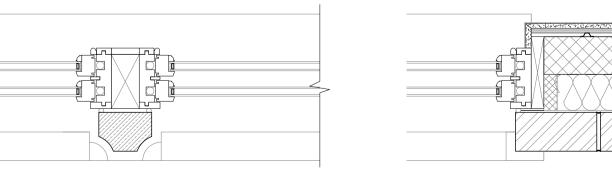

Section A-A Typical jambs and sash window detail mullion Scale 1:10

Section B-B Typical window head and sill detail Scale 1:10

cement of
drawing.
statutory
s drawing.
oroject and
oermission.

| ev | Date       | Details                                        | Drawn by | Checked by |
|----|------------|------------------------------------------------|----------|------------|
| A  | 12/07/2017 | Preliminary issue for information/comment      | PV       | BL         |
| З  | 07/12/2017 | Window horns added                             | СМ       | BL         |
| С  | 20/02/2018 | Frame details amended                          | СМ       | BL         |
| D  | 05/04/2018 | Frame details amended to double glazed windows | СМ       | BL         |

Typical Sash Timber Window Detail

PV

BL checked

drawn