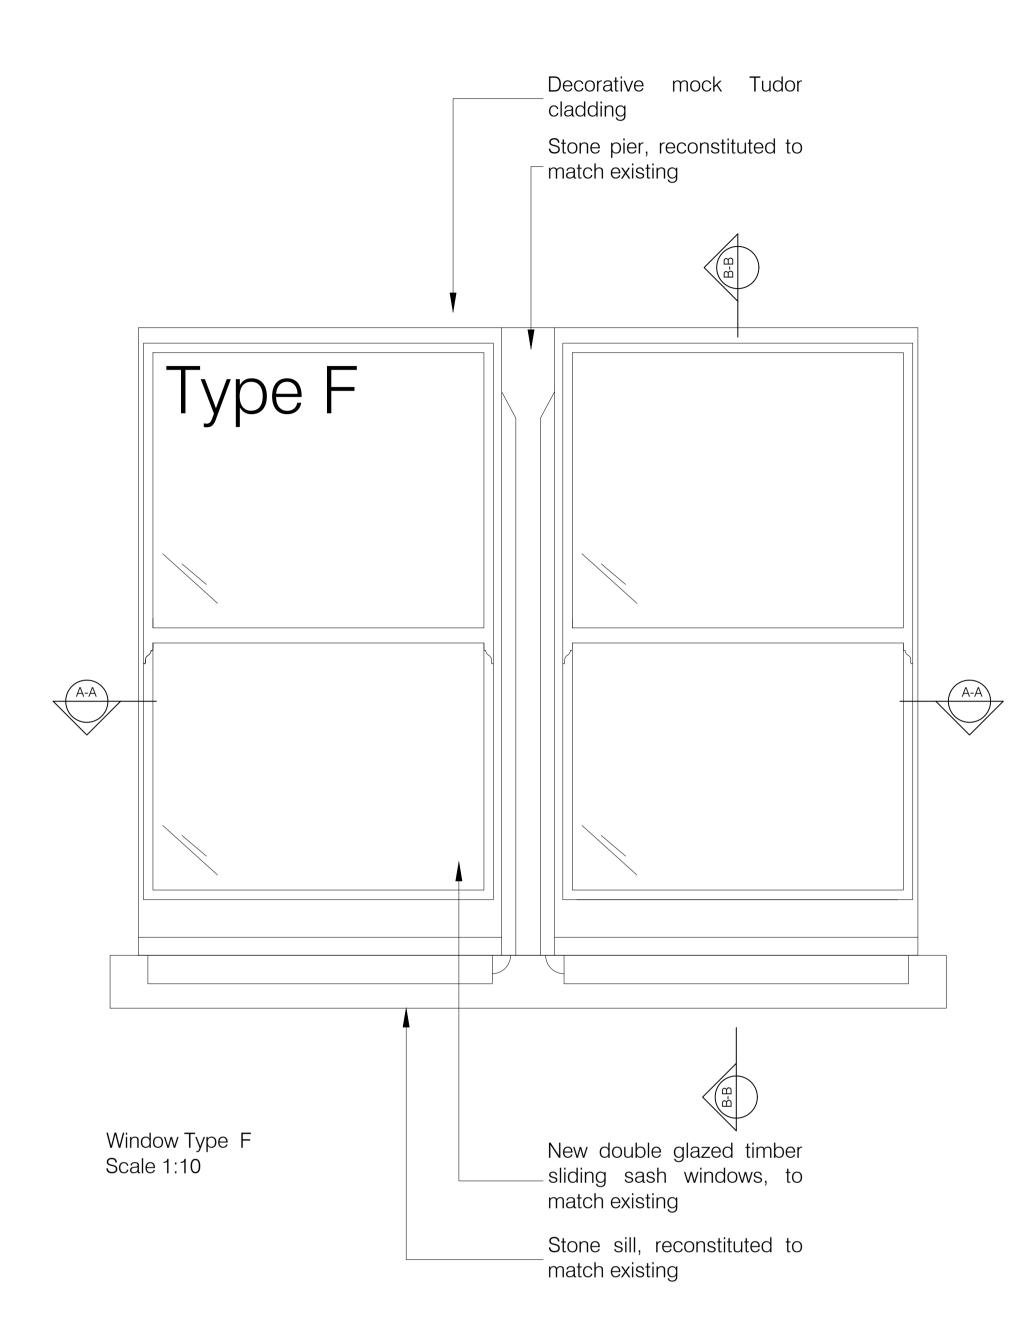

Section A-A Typical jambs and sash window detail mullion Scale 1:10

Section B-B Typical window head and sill detail Scale 1:10

cement of
drawing.
statutory
s drawing.
oroject and
oermission.

| ev | Date       | Details                                        | Drawn by | Checked by |
|----|------------|------------------------------------------------|----------|------------|
| A  | 12/07/2017 | Preliminary issue for information/comment      | PV       | BL         |
| З  | 07/12/2017 | Window horns added                             | СМ       | BL         |
| С  | 20/02/2018 | Frame details amended                          | СМ       | BL         |
| D  | 05/04/2018 | Frame details amended to double glazed windows | СМ       | BL         |

Typical Sash Timber Window Detail

PV

BL checked

drawn