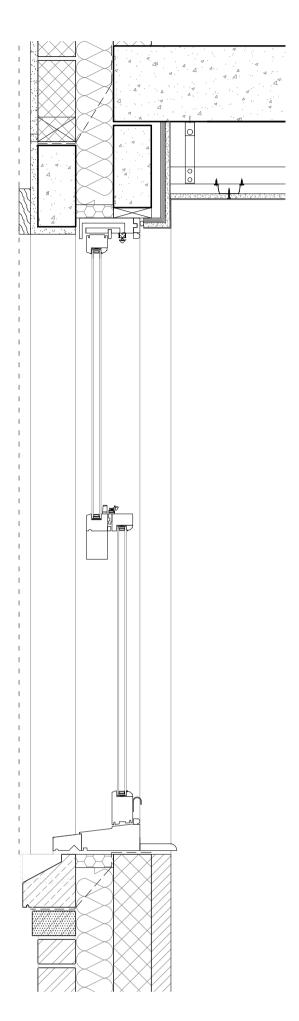

Section A-A Typical jambs and sash window detail mullion Scale 1:10

Section B-B Typical window head and sill detail Scale 1:10

cement of
drawing.
statutory
s drawing.
oroject and
oermission.

| ev | Date       | Details                                        | Drawn by | Checked by |
|----|------------|------------------------------------------------|----------|------------|
| A  | 12/07/2017 | Preliminary issue for information/comment      | PV       | BL         |
| З  | 07/12/2017 | Window horns added                             | СМ       | BL         |
| С  | 20/02/2018 | Frame details amended                          | СМ       | BL         |
| D  | 05/04/2018 | Frame details amended to double glazed windows | СМ       | BL         |

Typical Sash Timber Window Detail

PV

BL checked

drawn