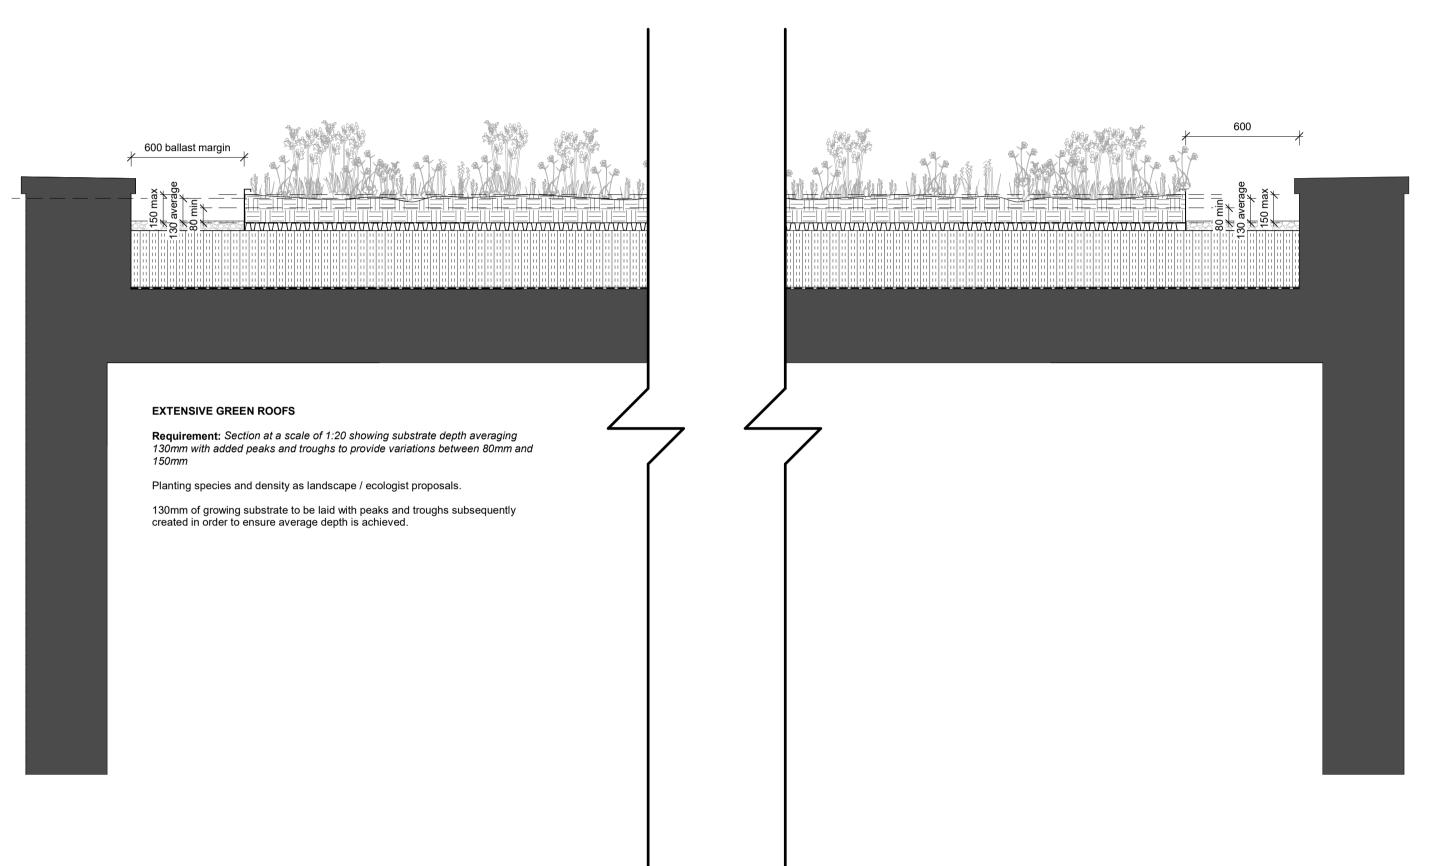

1 Green Roof Section AA

| TING OUT NOTES                                                                                                                |
|-------------------------------------------------------------------------------------------------------------------------------|
| etting out to be confirmed on site prior to truction - any discrepancy must be                                                |
| ediately reported to the Architect.                                                                                           |
| etting out to face of structure or to grid.                                                                                   |
| artitions set out to studwork or structure.<br>etting out and specification of M&E<br>ces refer to M&E Consultants documents. |
|                                                                                                                               |
| etting out and specification of structure to Structural Engineer's documents.                                                 |
|                                                                                                                               |