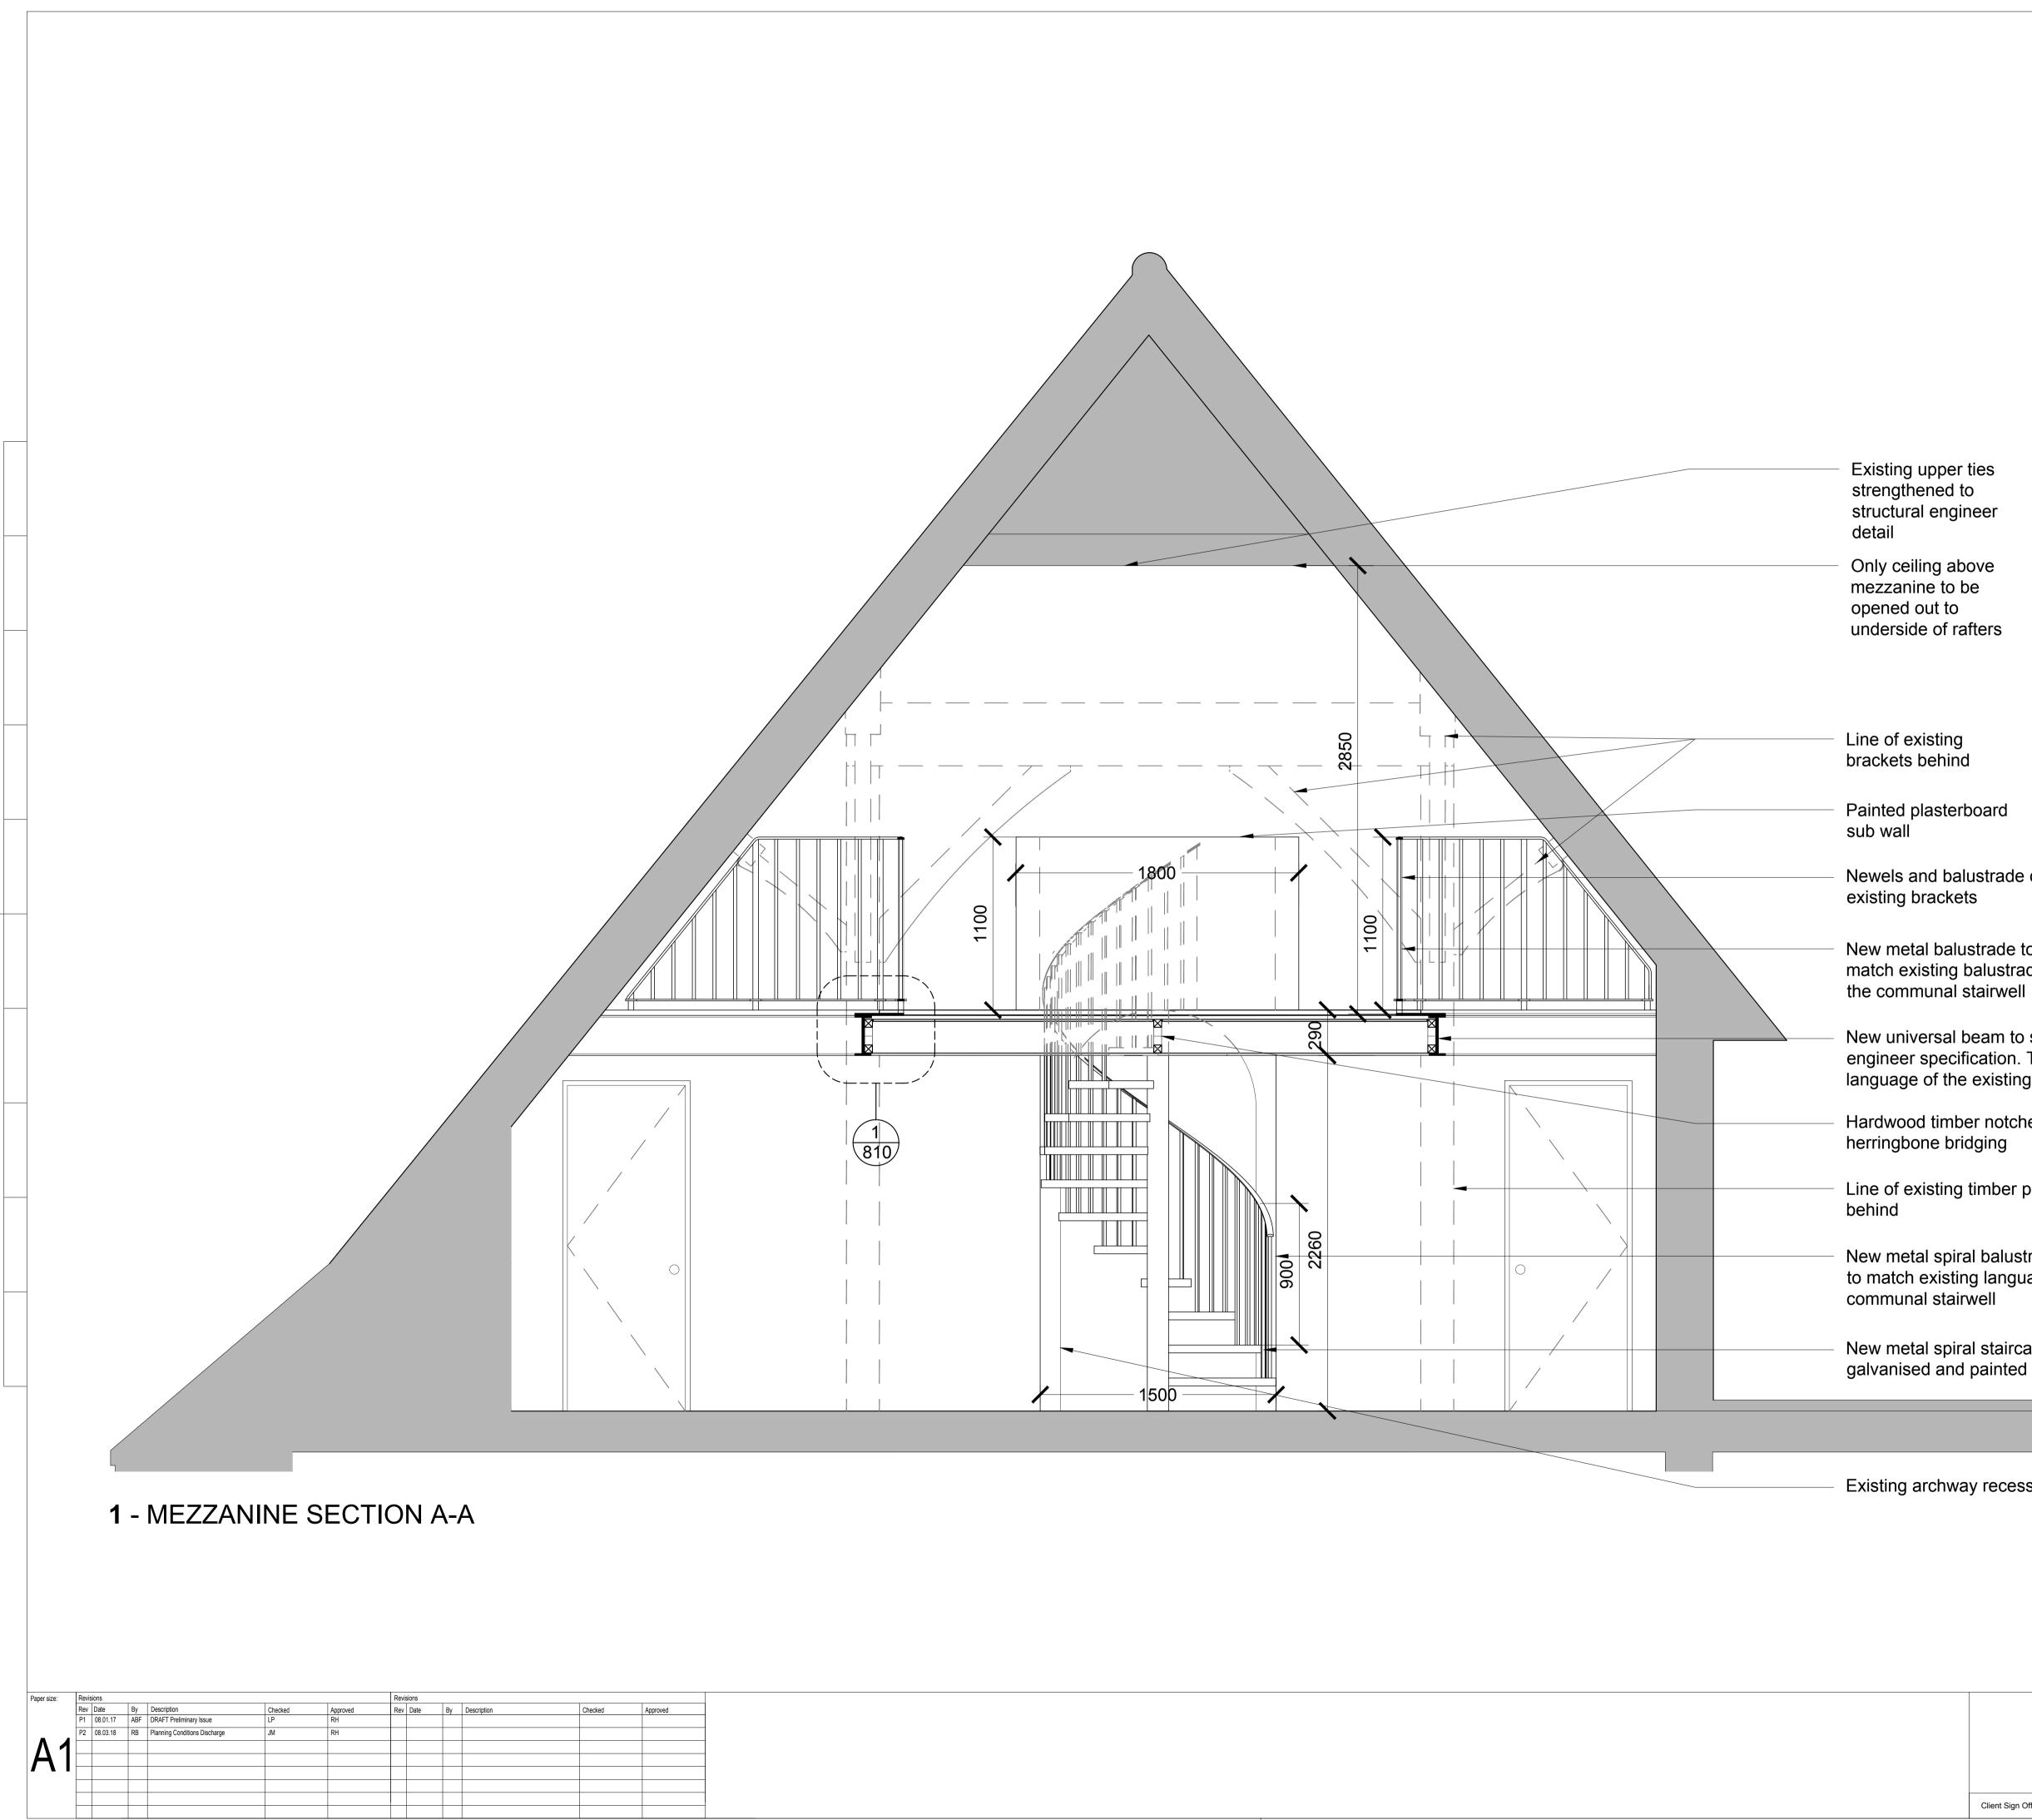

**MEZZANINE PLAN 1:50** 

Newels and balustrade clear of

New metal balustrade to match existing balustrade in

New universal beam to structural engineer specification. To match language of the existing building

Hardwood timber notched

Line of existing timber post

New metal spiral balustrade to match existing language of communal stairwell

New metal spiral staircase, galvanised and painted black

Existing archway recess retained