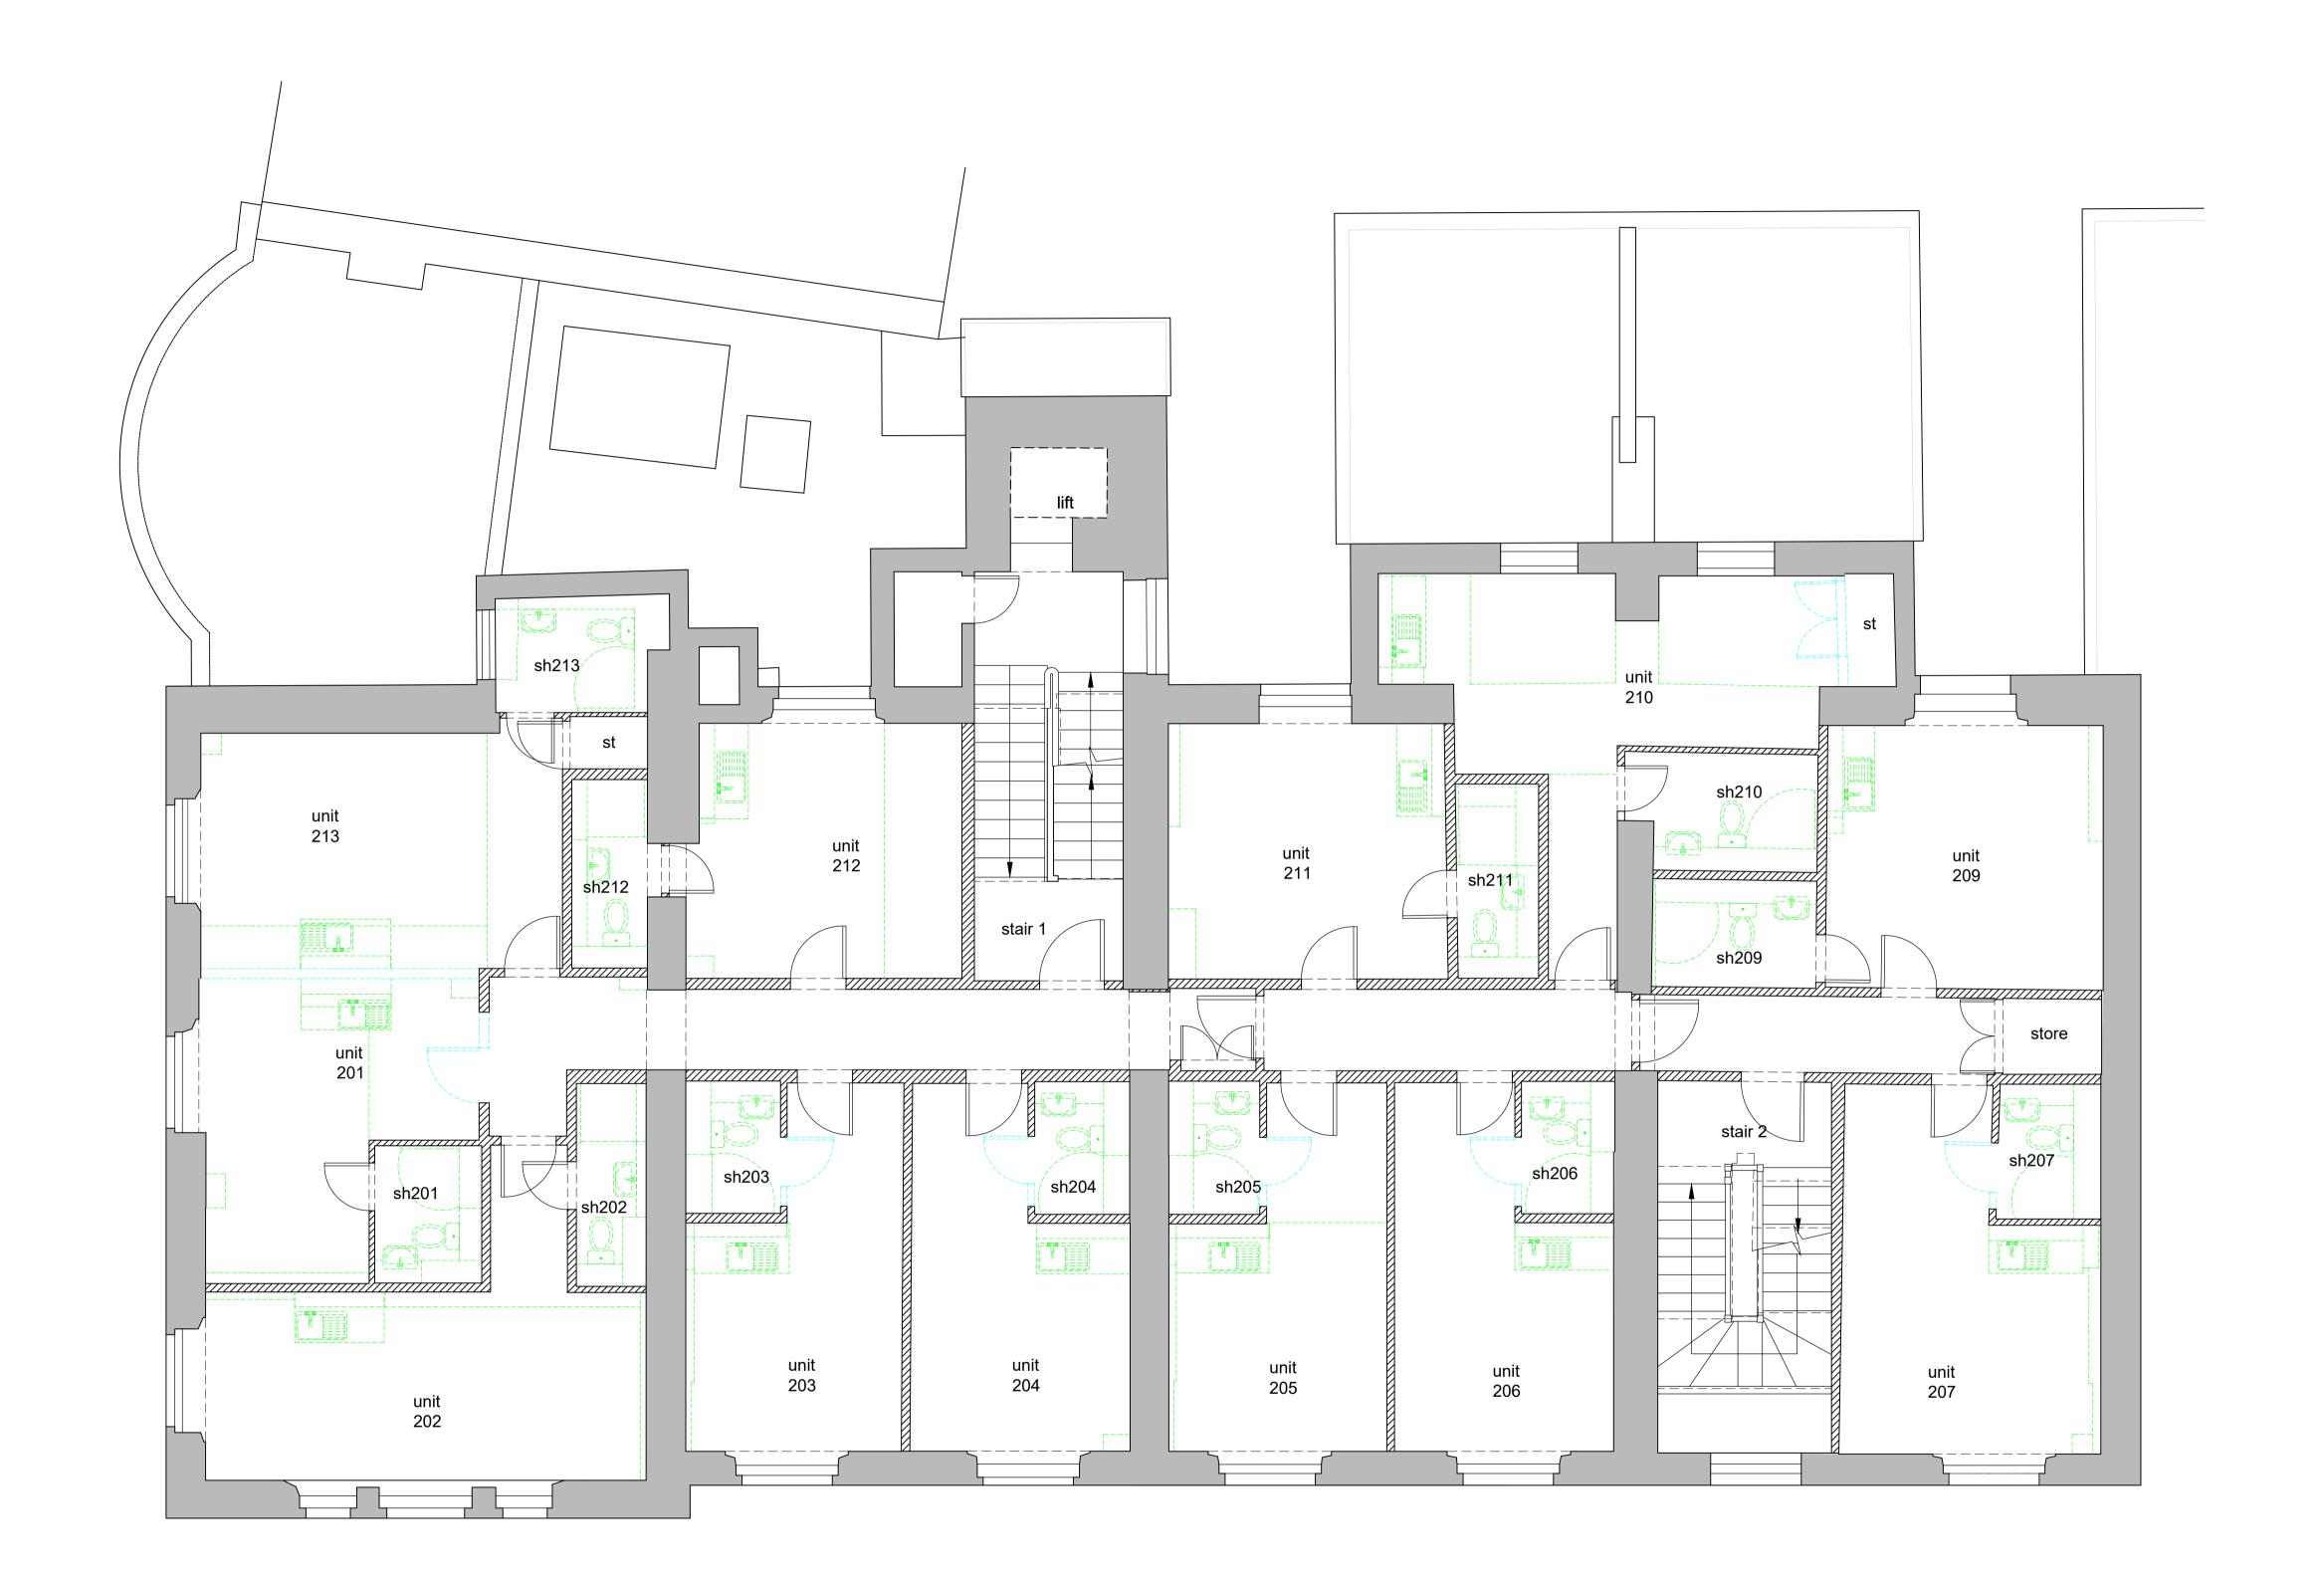

## **GENERAL NOTES**

Note: All original features such as cornices & skirting boards to be retained throughout unless otherwise noted

KEY:

Existing original walls to be retained

Existing modern fabric to be retained

Modern items being removed as a part of a soft strip out not requiring listed building

Modern fabric to be demolished

Original walls to be demolished

A 2018.03.27 db lg rev date drawn checked

key revision

modulor studio 5a Iliffe Yard London. SE17 3QA t: +44 (0)20 7193 1717 e: www.modulor-studio.co.uk

Vernon Hse, 5-8 St.Marks Sq, NW1 7TN

Existing Second Floor Plan showing demolition

SAV GROUP 1:50 @ A1 / 1:100 @A3