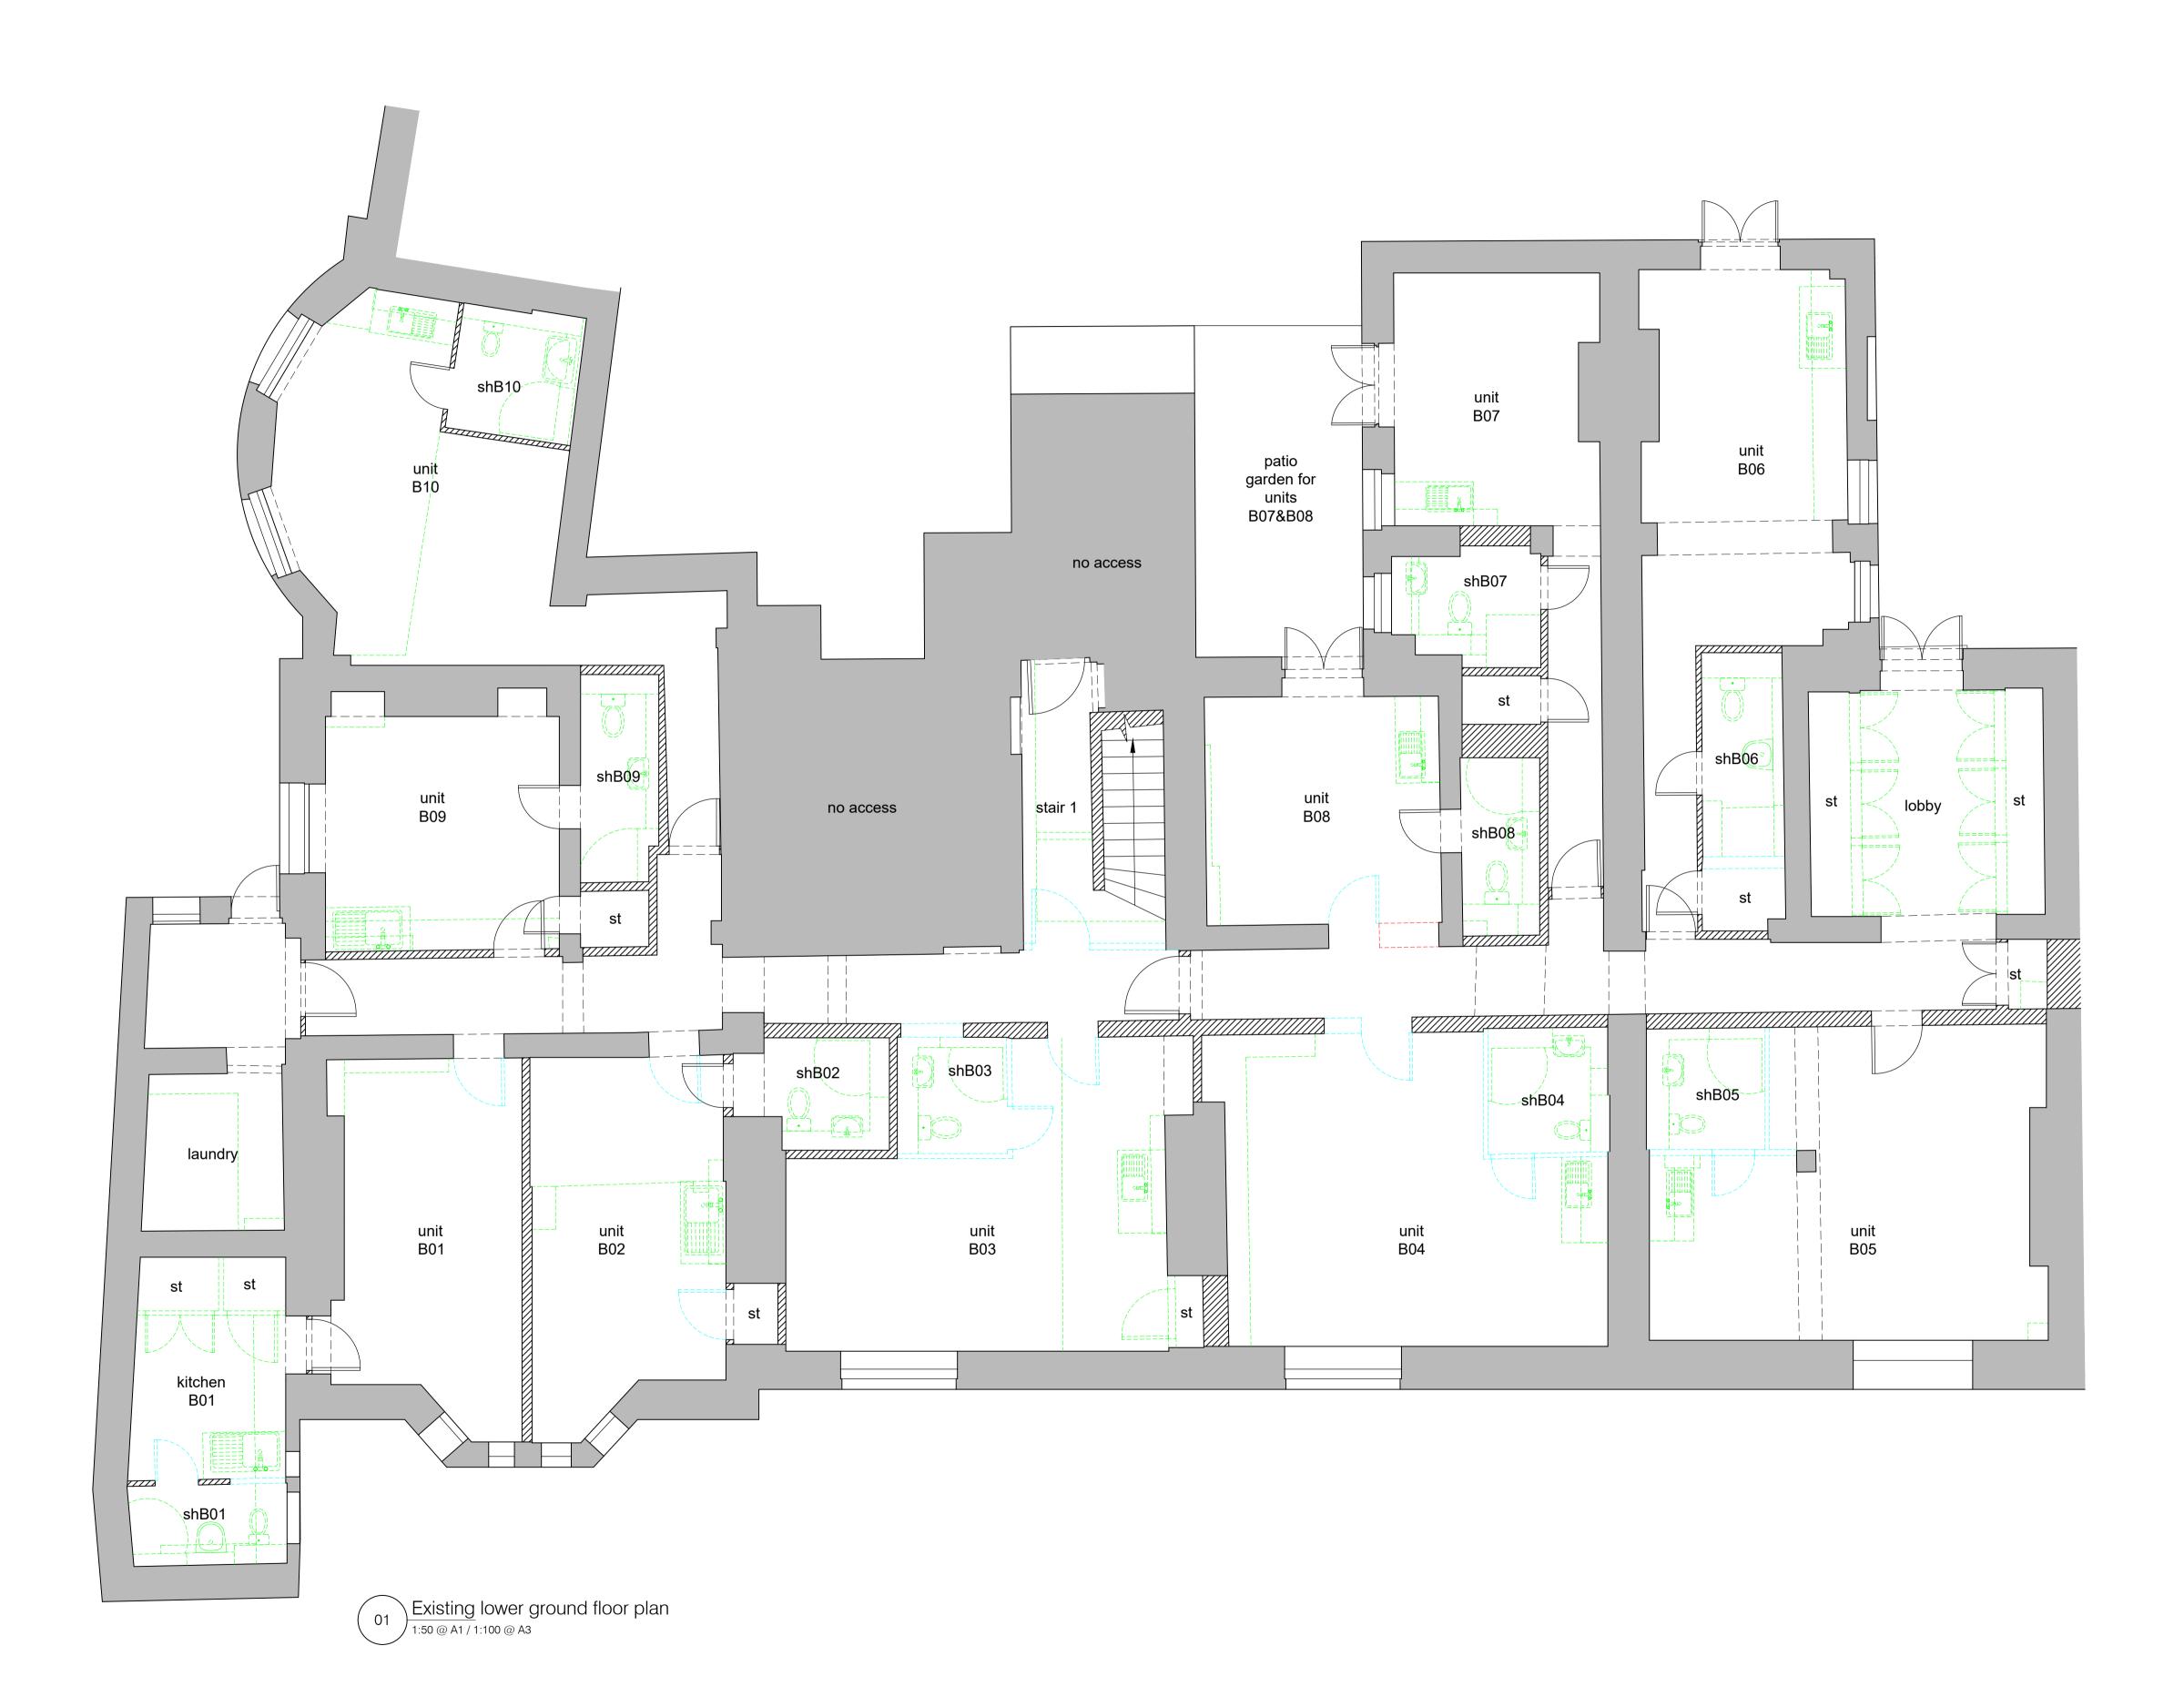

## GENERAL NOTES

Note: All original features such as cornices & skirting boards to be retained throughout unless otherwise noted

| KEY: |                                                                                                      |
|------|------------------------------------------------------------------------------------------------------|
|      | Existing original walls to be retained                                                               |
|      | Existing modern fabric to be retained                                                                |
|      | Modern items being removed as a part of<br>a soft strip out not requiring listed building<br>consent |
|      | Modern fabric to be demolished                                                                       |
|      | Original walls to be demolished                                                                      |