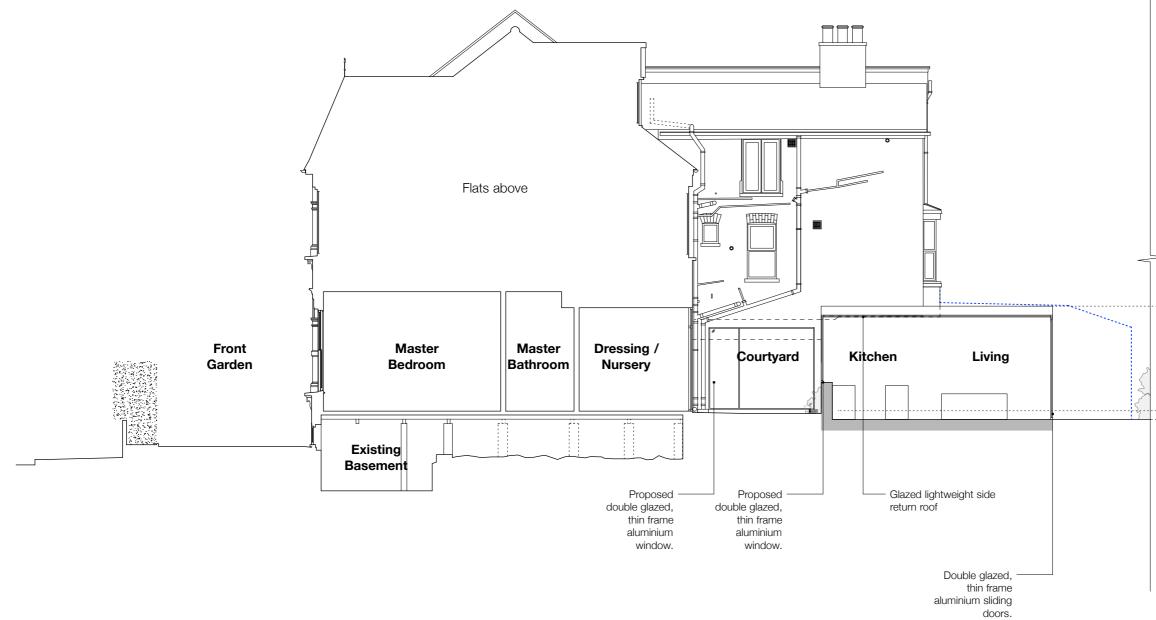

## STUDIO MCLEOD

The Studio 320 Kilburn Lane London W9 3EF

+44 (0)20 8968 5232 info@studiomcleod.com

| notes                                                                                                                                                                                                                                                                                                                                                                                                                       |                                                                 |      |   |  |  |
|-----------------------------------------------------------------------------------------------------------------------------------------------------------------------------------------------------------------------------------------------------------------------------------------------------------------------------------------------------------------------------------------------------------------------------|-----------------------------------------------------------------|------|---|--|--|
| B - 18.02.13                                                                                                                                                                                                                                                                                                                                                                                                                | Bin store omission<br>Existing front wall<br>Lightweight Design |      |   |  |  |
| to be read in conjunction with all other information issued by other<br>constants, denving not to be scaled - contraction must verify all<br>exported to the designer, dawng to be read in conjunction with all other<br>relevant drawings, all dimensions in mm unless otherwise stated<br>Studio kkicad Architecture Limitet. The Studio, 202 Kiban Lane,<br>London, W3 387 (Egistered in Fingura, Company Number 0674700 |                                                                 |      |   |  |  |
| 153 HILLFIELD ROAD<br>LONDON, NW6 1QD                                                                                                                                                                                                                                                                                                                                                                                       |                                                                 |      |   |  |  |
| PROPOSED SECTION AA                                                                                                                                                                                                                                                                                                                                                                                                         |                                                                 |      |   |  |  |
| drawing no.                                                                                                                                                                                                                                                                                                                                                                                                                 | 153-PL-E-106                                                    | rev. | С |  |  |
| scale                                                                                                                                                                                                                                                                                                                                                                                                                       | 1:100 @A3                                                       |      |   |  |  |
| date                                                                                                                                                                                                                                                                                                                                                                                                                        | 28 MARCH 2018                                                   |      |   |  |  |
| status                                                                                                                                                                                                                                                                                                                                                                                                                      | PI ANNING                                                       |      |   |  |  |

## Proposed extension apex +3000mm

Ex. Grd Lvl +231mm Proposed Grd Lvl +/-000mm

Garden Floor Extends Beyond. See 153/PL/101

0 2 scale 1:100

4m