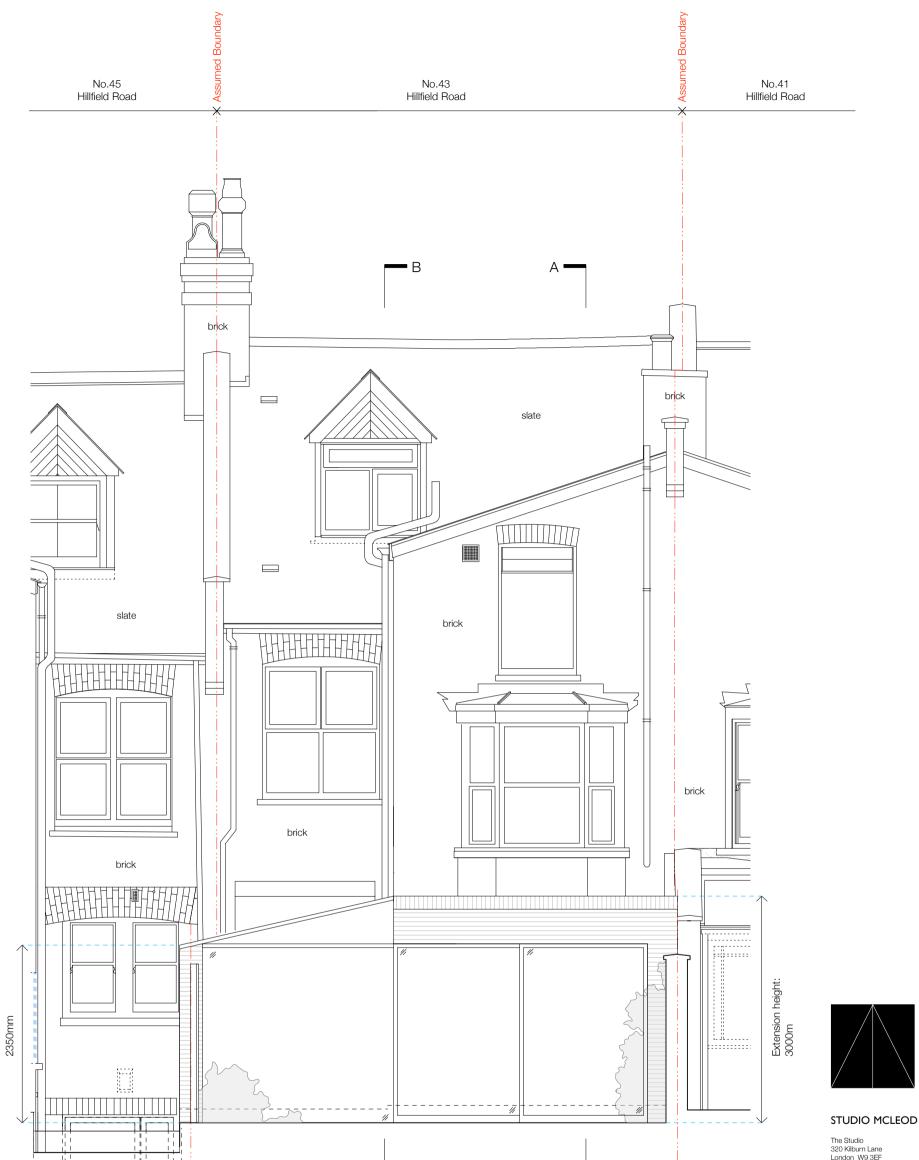

PROPOSED GROUND FLOOR PLAN

|                         |   |           |      | 320 Kilburn Lane<br>London W9 3EF                                                                                                                                                                                                                                                                                                                              |
|-------------------------|---|-----------|------|----------------------------------------------------------------------------------------------------------------------------------------------------------------------------------------------------------------------------------------------------------------------------------------------------------------------------------------------------------------|
|                         | B |           |      | +44 (0)20 8968 5232<br>info@studiomcleod.com                                                                                                                                                                                                                                                                                                                   |
|                         |   |           |      | notes                                                                                                                                                                                                                                                                                                                                                          |
| Li                      |   |           |      |                                                                                                                                                                                                                                                                                                                                                                |
|                         |   |           |      | revisions:<br>A - 18.02.06 - Bin store omission<br>B - 18.02.13 - Front Wall<br>C - 18.03.28 - Lightweight Roof<br>                                                                                                                                                                                                                                            |
|                         |   |           |      | to be read in conjunction with all other information issued by other<br>consultants, drawing not to be scaled - contractors must verify all<br>dimensions on this before commoning work, any decempanics to be<br>reported to the designer, drawing to be read in conjunction with all other<br>relevant downings, all dimensions in mun tries obtenues stated |
|                         |   |           |      | Studio McLeod Architecture Limited: The Studio, 320 Kilburn Lane,<br>London, W9 3EF. Registered in England. Company Number 08474700                                                                                                                                                                                                                            |
|                         |   |           |      | 43 HILLFIELD ROAD<br>LONDON, NW6 1QD                                                                                                                                                                                                                                                                                                                           |
|                         |   |           |      | PROPOSED REAR ELEVATION                                                                                                                                                                                                                                                                                                                                        |
|                         |   |           |      | drawing no. 153-PL-E-105 rev. C                                                                                                                                                                                                                                                                                                                                |
|                         |   | 0         | 1 2m | scale 1:50 @A3                                                                                                                                                                                                                                                                                                                                                 |
| PROPOSED REAR ELEVATION |   | scale 1:5 | 50   | date 28 MARCH 2018<br>status PLANNING                                                                                                                                                                                                                                                                                                                          |
|                         |   |           |      | L                                                                                                                                                                                                                                                                                                                                                              |