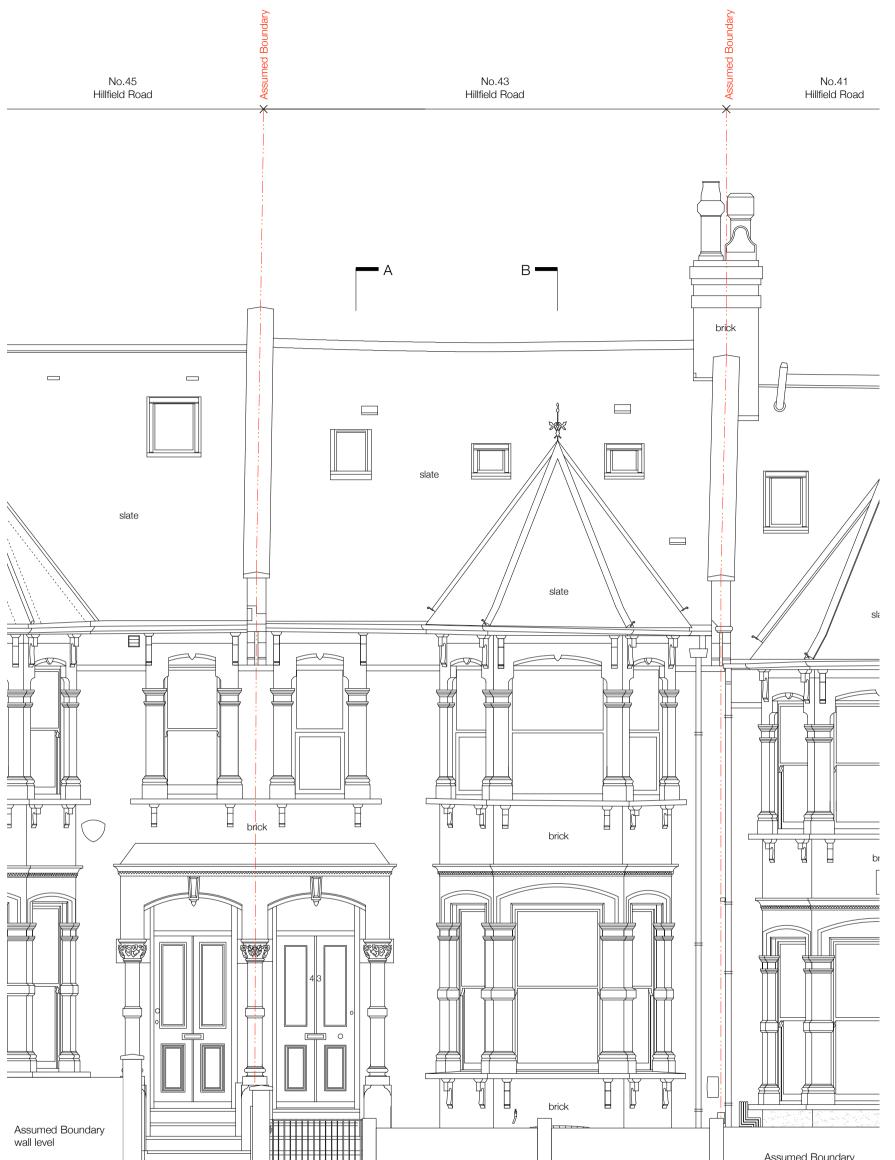

STUDIO MCLEOD

The Studio 320 Kilburn Lane

|                          |    | Assumed Bou<br>wall level | London W9 3EF<br>+44 (0)20 8968 5232<br>info@studiomcleod.com                                                                                                                                                                                                                                                                                                    |
|--------------------------|----|---------------------------|------------------------------------------------------------------------------------------------------------------------------------------------------------------------------------------------------------------------------------------------------------------------------------------------------------------------------------------------------------------|
| No 41                    | АВ |                           | notes                                                                                                                                                                                                                                                                                                                                                            |
|                          |    |                           | revisions:<br>A 18.03.28 - Lightweight Roof                                                                                                                                                                                                                                                                                                                      |
|                          |    |                           | to be read in conjunction with all other information issued by other<br>comuliants, drawing not to be scaled - contractors must welfy all<br>dimensions on the before commension gwork, any discargorises to be<br>reported to the designer - drawing to be read in conjunction with all other<br>relevant drawings. all dimensions in mu wrises achieves stated |
|                          |    |                           | Studio McLeod Architecture Limites: The Studio 320 Killown Later,<br>London, W9 35F. Registered in England. Company Number 08474700<br>43 HILLFIELD ROAD<br>LONDON, NW6 1QD                                                                                                                                                                                      |
|                          |    |                           | PROPOSED FRONT ELEVATION drawing no. 153-PL-E-111 rev.                                                                                                                                                                                                                                                                                                           |
| PROPOSED FRONT ELEVATION |    |                           | scale     1:50 @A3       date     28 MARCH 2018       status     PLANNING                                                                                                                                                                                                                                                                                        |