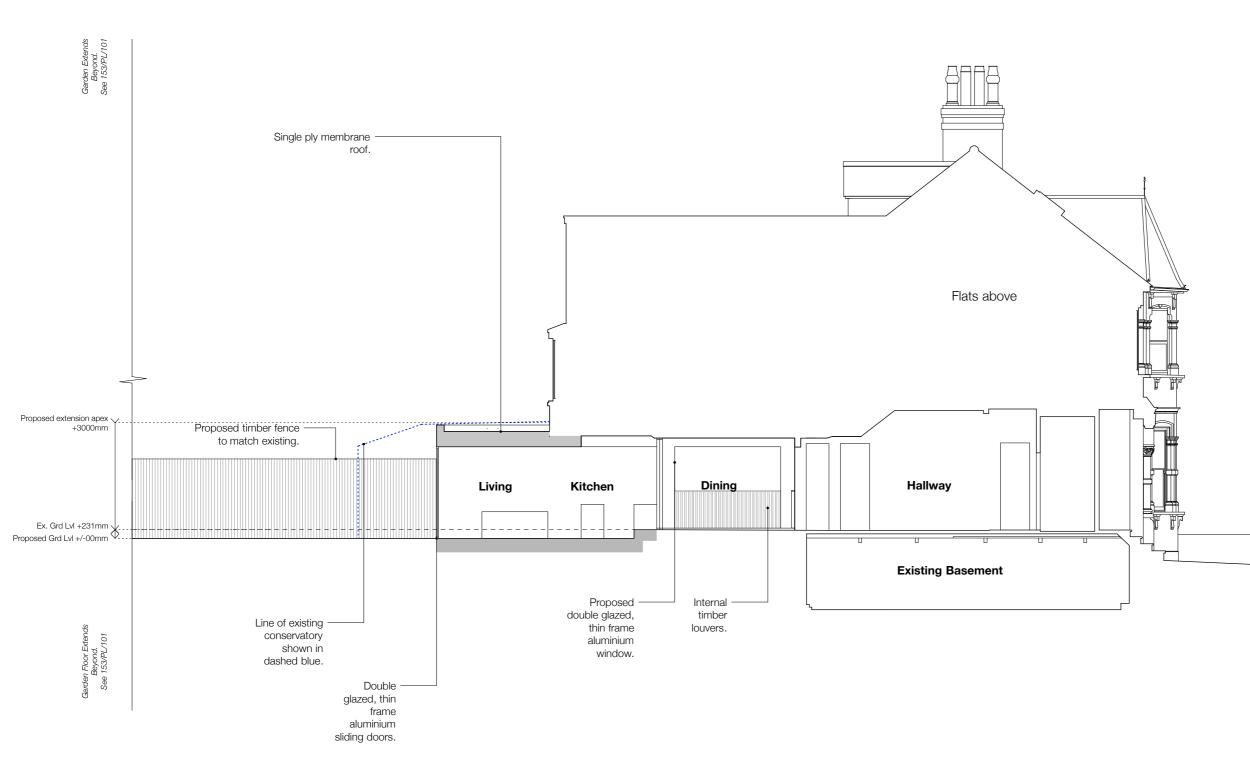

## STUDIO MCLEOD

The Studio 320 Kilburn Lane London W9 3EF

+44 (0)20 8968 5232 info@studiomcleod.com

| notes                                                                                                                                                                                                                                                                                                                                                                                                                       |                                                                 |      |   |  |  |
|-----------------------------------------------------------------------------------------------------------------------------------------------------------------------------------------------------------------------------------------------------------------------------------------------------------------------------------------------------------------------------------------------------------------------------|-----------------------------------------------------------------|------|---|--|--|
| B - 18.02.13                                                                                                                                                                                                                                                                                                                                                                                                                | Bin store omission<br>Existing front wall<br>Lightweight Design |      |   |  |  |
| to be read in conjunction with all other information issued by other<br>constants, denving not to be scaled - contraction must verify all<br>exported to the designer, dawng to be read in conjunction with all other<br>relevant drawings, all dimensions in mm unless otherwise stated<br>Studio kkicad Architecture Limitet. The Studio, 202 Kiban Lane,<br>London, W3 387 (Egistered in Fingura, Company Number 0674700 |                                                                 |      |   |  |  |
| 153 HILLFIELD ROAD<br>LONDON, NW6 1QD                                                                                                                                                                                                                                                                                                                                                                                       |                                                                 |      |   |  |  |
| PROPOSED SECTION AA                                                                                                                                                                                                                                                                                                                                                                                                         |                                                                 |      |   |  |  |
| drawing no.                                                                                                                                                                                                                                                                                                                                                                                                                 | 153-PL-E-106                                                    | rev. | С |  |  |
| scale                                                                                                                                                                                                                                                                                                                                                                                                                       | 1:100 @A3                                                       |      |   |  |  |
| date                                                                                                                                                                                                                                                                                                                                                                                                                        | 28 MARCH 2018                                                   |      |   |  |  |
| status                                                                                                                                                                                                                                                                                                                                                                                                                      | PI ANNING                                                       |      |   |  |  |

## Proposed extension apex +3000mm

## STUDIO MCLEOD

The Studio 320 Kilburn Lane London W9 3EF

+44 (0)20 8968 5232 info@studiomcleod.com

| notes                                                                                                                                                                                                                                                                                                                                                                                                                                                                                                      |                                                               |      |   |  |
|------------------------------------------------------------------------------------------------------------------------------------------------------------------------------------------------------------------------------------------------------------------------------------------------------------------------------------------------------------------------------------------------------------------------------------------------------------------------------------------------------------|---------------------------------------------------------------|------|---|--|
| B - 18.02.13                                                                                                                                                                                                                                                                                                                                                                                                                                                                                               | Bin store omission<br>Front garden wall<br>Lightweight design |      |   |  |
| to be read in conjunction with all other information issued by other<br>consultants, drawing not to be scaled - contractors must verify all<br>dimensions on site before commencing work, any discrepancies to be<br>reported to the designer, drawing to be read in conjunction with all other<br>relevant drawings, all dimensions in mm unless otherwise stated<br>Studio Michael Architecture Umited. The Studio, 320 Kilburn Lane,<br>Londons, W3 317, Registered in English. Company Number 08/47/00 |                                                               |      |   |  |
| 153 HILLFIELD ROAD<br>LONDON, NW6 1QD                                                                                                                                                                                                                                                                                                                                                                                                                                                                      |                                                               |      |   |  |
| PROPOSED SECTION B-B                                                                                                                                                                                                                                                                                                                                                                                                                                                                                       |                                                               |      |   |  |
| drawing no.                                                                                                                                                                                                                                                                                                                                                                                                                                                                                                | 153-PL-E-107                                                  | rev. | С |  |
| scale                                                                                                                                                                                                                                                                                                                                                                                                                                                                                                      | 1:100 @A3                                                     |      |   |  |
| date                                                                                                                                                                                                                                                                                                                                                                                                                                                                                                       | 28 MARCH 2018                                                 |      |   |  |
| status                                                                                                                                                                                                                                                                                                                                                                                                                                                                                                     | PLANNING                                                      |      |   |  |

Ex. Grd Lvl +231mm Proposed Grd Lvl +/-000mm

Garden Floor Extends Beyond. See 153/PL/101

0 2 scale 1:100

4m