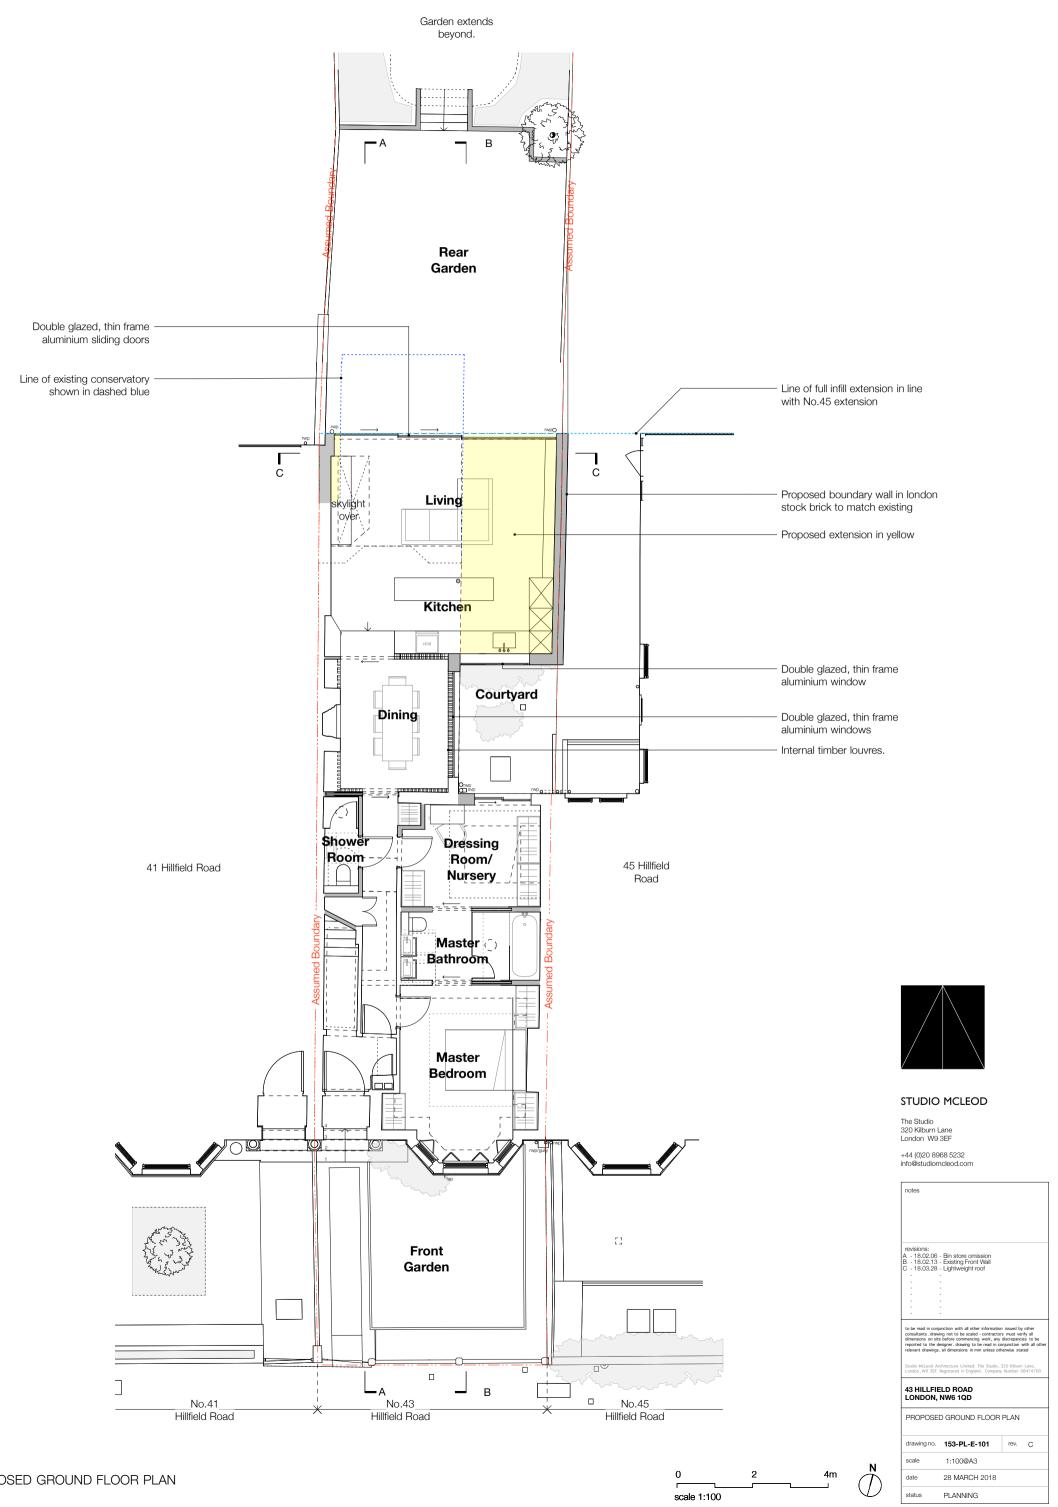

PROPOSED GROUND FLOOR PLAN

|                         |   |           |      | 320 Kilburn Lane<br>London W9 3EF                                                                                                                                                                                                                                                                                                                              |
|-------------------------|---|-----------|------|----------------------------------------------------------------------------------------------------------------------------------------------------------------------------------------------------------------------------------------------------------------------------------------------------------------------------------------------------------------|
|                         | B |           |      | +44 (0)20 8968 5232<br>info@studiomcleod.com                                                                                                                                                                                                                                                                                                                   |
|                         |   |           |      | notes                                                                                                                                                                                                                                                                                                                                                          |
| Li                      |   |           |      |                                                                                                                                                                                                                                                                                                                                                                |
|                         |   |           |      | revisions:<br>A - 18.02.06 - Bin store omission<br>B - 18.02.13 - Front Wall<br>C - 18.03.28 - Lightweight Roof<br>                                                                                                                                                                                                                                            |
|                         |   |           |      | to be read in conjunction with all other information issued by other<br>consultants, drawing not to be scaled - contractors must verify all<br>dimensions on this before commoning work, any decempanics to be<br>reported to the designer, drawing to be read in conjunction with all other<br>relevant downings, all dimensions in mun tries obtenues stated |
|                         |   |           |      | Studio McLeod Architecture Limited: The Studio, 320 Kilburn Lane,<br>London, W9 3EF. Registered in England. Company Number 08474700                                                                                                                                                                                                                            |
|                         |   |           |      | 43 HILLFIELD ROAD<br>LONDON, NW6 1QD                                                                                                                                                                                                                                                                                                                           |
|                         |   |           |      | PROPOSED REAR ELEVATION                                                                                                                                                                                                                                                                                                                                        |
|                         |   |           |      | drawing no. 153-PL-E-105 rev. C                                                                                                                                                                                                                                                                                                                                |
|                         |   | 0         | 1 2m | scale 1:50 @A3                                                                                                                                                                                                                                                                                                                                                 |
| PROPOSED REAR ELEVATION |   | scale 1:5 | 50   | date 28 MARCH 2018<br>status PLANNING                                                                                                                                                                                                                                                                                                                          |
|                         |   |           |      | L                                                                                                                                                                                                                                                                                                                                                              |