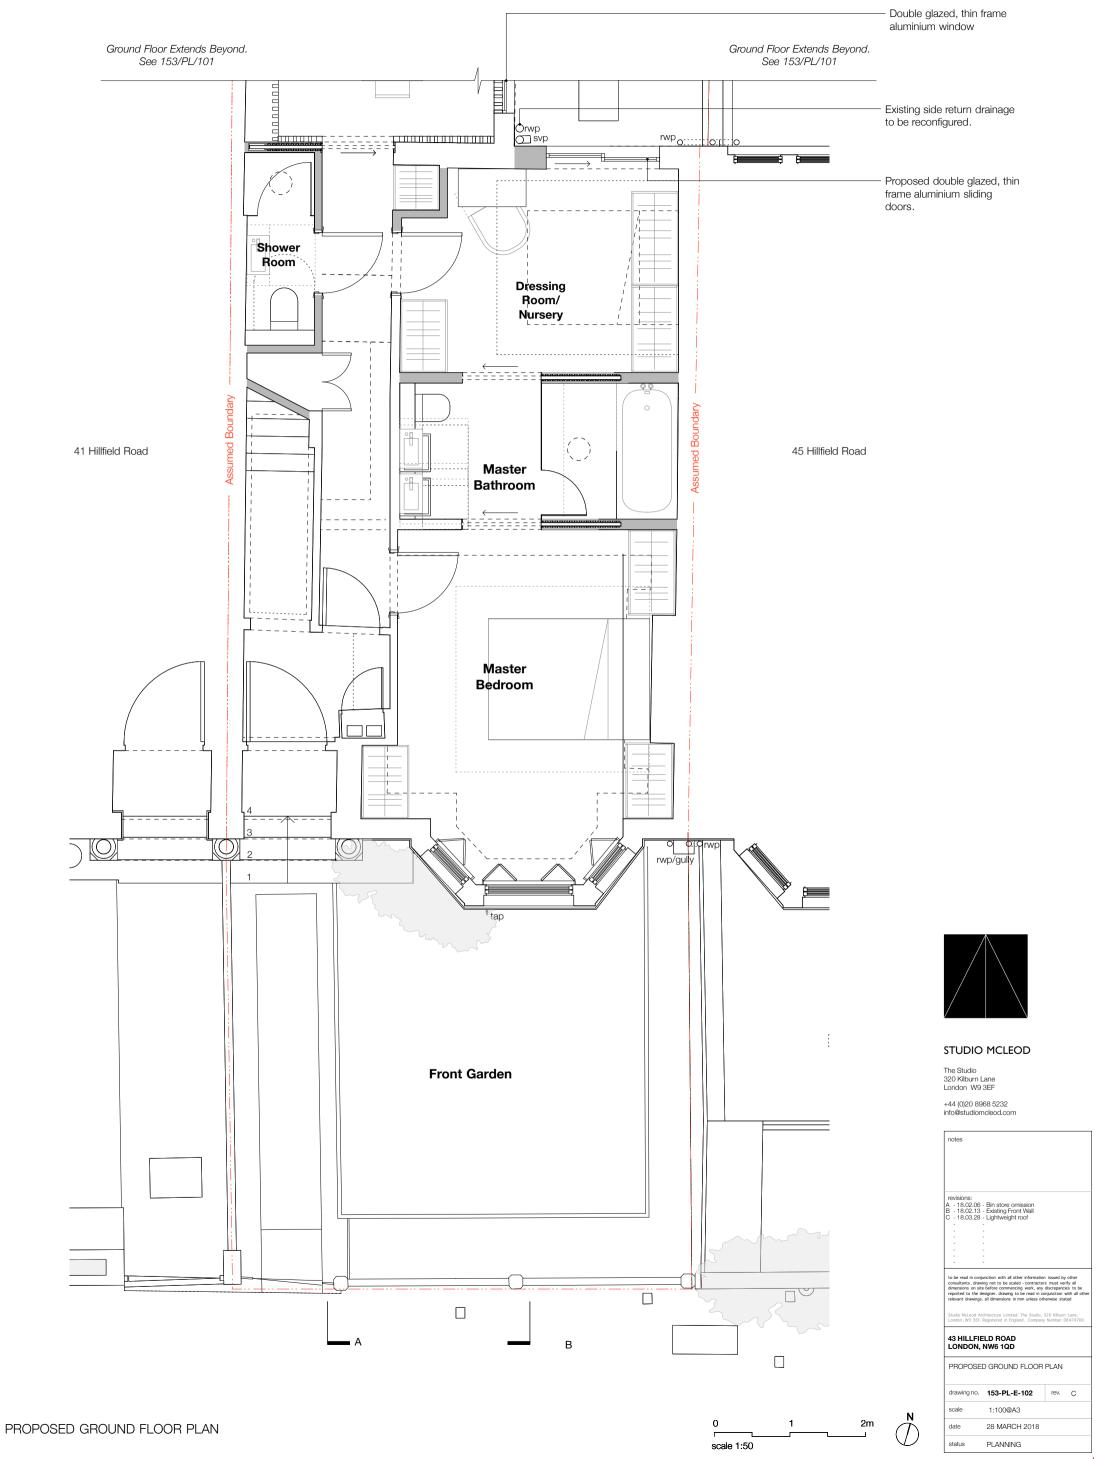

STUDIO MCLEOD

The Studio 320 Kilburn Lane

|                          |    | Assumed Bou<br>wall level | London W9 3EF<br>+44 (0)20 8968 5232<br>info@studiomcleod.com                                                                                                                                                                                                                                                                                                    |
|--------------------------|----|---------------------------|------------------------------------------------------------------------------------------------------------------------------------------------------------------------------------------------------------------------------------------------------------------------------------------------------------------------------------------------------------------|
| No 41                    | АВ |                           | notes                                                                                                                                                                                                                                                                                                                                                            |
|                          |    |                           | revisions:<br>A 18.03.28 - Lightweight Roof                                                                                                                                                                                                                                                                                                                      |
|                          |    |                           | to be read in conjunction with all other information issued by other<br>comuliants, drawing not to be scaled - contractors must welfy all<br>dimensions on the before commension gwork, any discargorises to be<br>reported to the designer - drawing to be read in conjunction with all other<br>relevant drawings. all dimensions in mu wrises achieves stated |
|                          |    |                           | Studio McLeod Architecture Limites: The Studio 320 Killown Later,<br>London, W9 35F. Registered in England. Company Number 08474700<br>43 HILLFIELD ROAD<br>LONDON, NW6 1QD                                                                                                                                                                                      |
|                          |    |                           | PROPOSED FRONT ELEVATION drawing no. 153-PL-E-111 rev.                                                                                                                                                                                                                                                                                                           |
| PROPOSED FRONT ELEVATION |    |                           | scale     1:50 @A3       date     28 MARCH 2018       status     PLANNING                                                                                                                                                                                                                                                                                        |