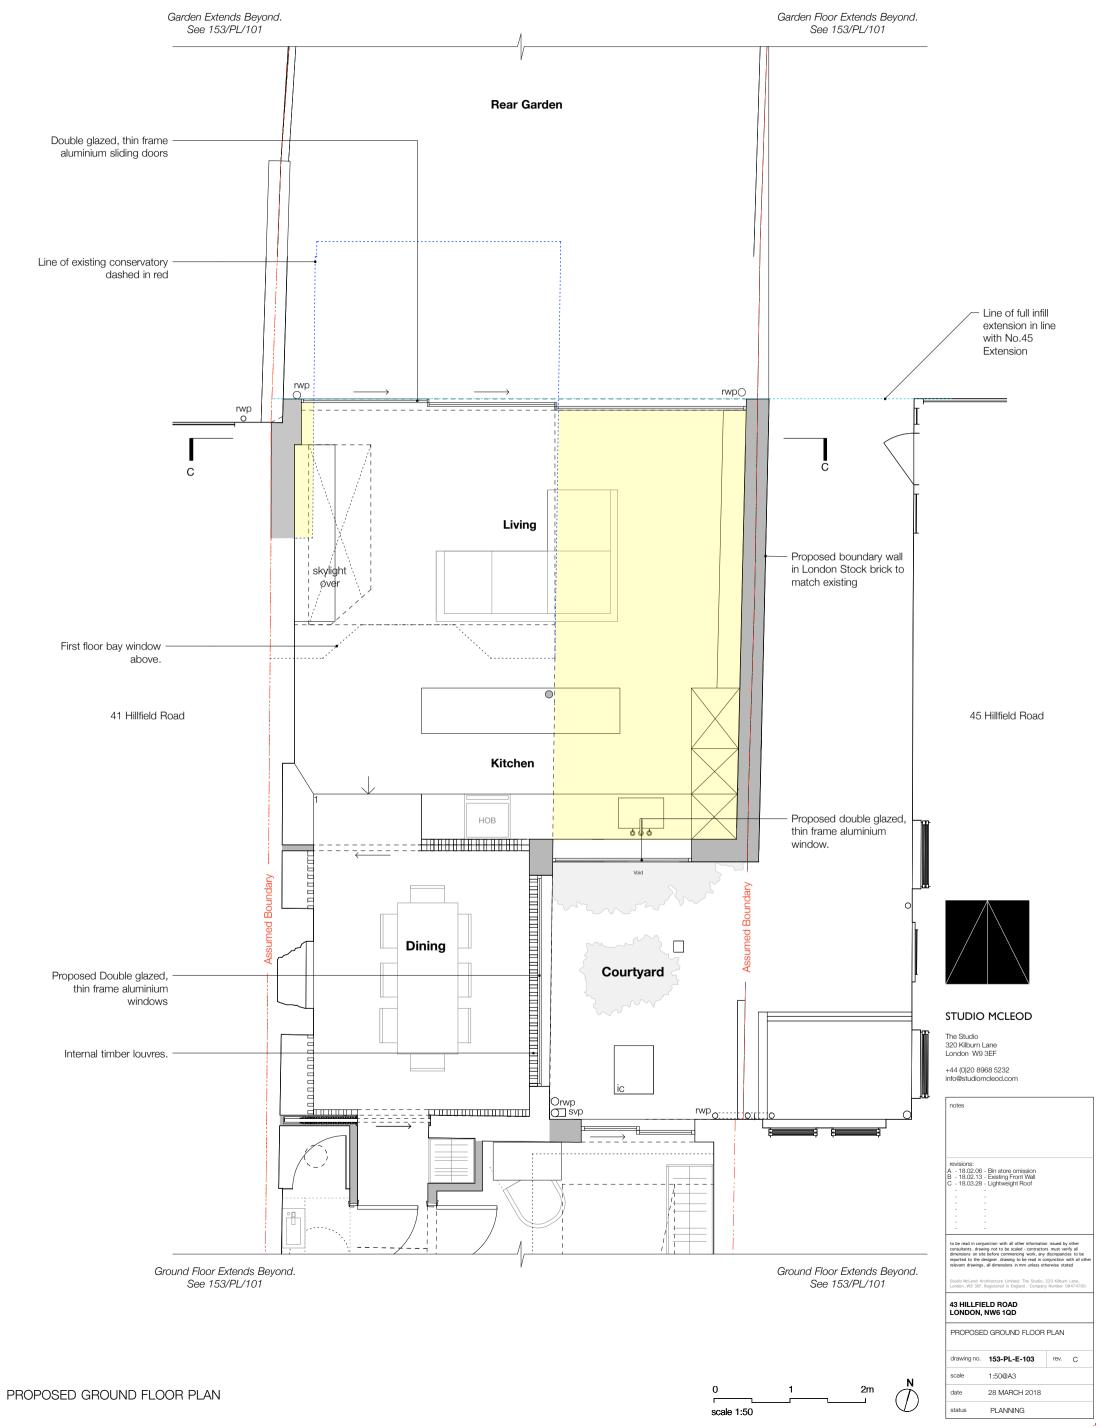

## STUDIO MCLEOD

The Studio 320 Kilburn Lane London W9 3EF

+44 (0)20 8968 5232 info@studiomcleod.com

| notes                                                                                                                                                                                                                                                                                                                                                                                                                       |                                                                 |      |   |  |  |
|-----------------------------------------------------------------------------------------------------------------------------------------------------------------------------------------------------------------------------------------------------------------------------------------------------------------------------------------------------------------------------------------------------------------------------|-----------------------------------------------------------------|------|---|--|--|
| B - 18.02.13                                                                                                                                                                                                                                                                                                                                                                                                                | Bin store omission<br>Existing front wall<br>Lightweight Design |      |   |  |  |
| to be read in conjunction with all other information issued by other<br>constants, denving not to be scaled - contraction must verify all<br>exported to the designer, dawng to be read in conjunction with all other<br>relevant drawings, all dimensions in mm unless otherwise stated<br>Studio kkicad Architecture Limitet. The Studio, 202 Kiban Lane,<br>London, W3 387 (Egistered in Fingura, Company Number 0674700 |                                                                 |      |   |  |  |
| 153 HILLFIELD ROAD<br>LONDON, NW6 1QD                                                                                                                                                                                                                                                                                                                                                                                       |                                                                 |      |   |  |  |
| PROPOSED SECTION AA                                                                                                                                                                                                                                                                                                                                                                                                         |                                                                 |      |   |  |  |
| drawing no.                                                                                                                                                                                                                                                                                                                                                                                                                 | 153-PL-E-106                                                    | rev. | С |  |  |
| scale                                                                                                                                                                                                                                                                                                                                                                                                                       | 1:100 @A3                                                       |      |   |  |  |
| date                                                                                                                                                                                                                                                                                                                                                                                                                        | 28 MARCH 2018                                                   |      |   |  |  |
| status                                                                                                                                                                                                                                                                                                                                                                                                                      | PI ANNING                                                       |      |   |  |  |