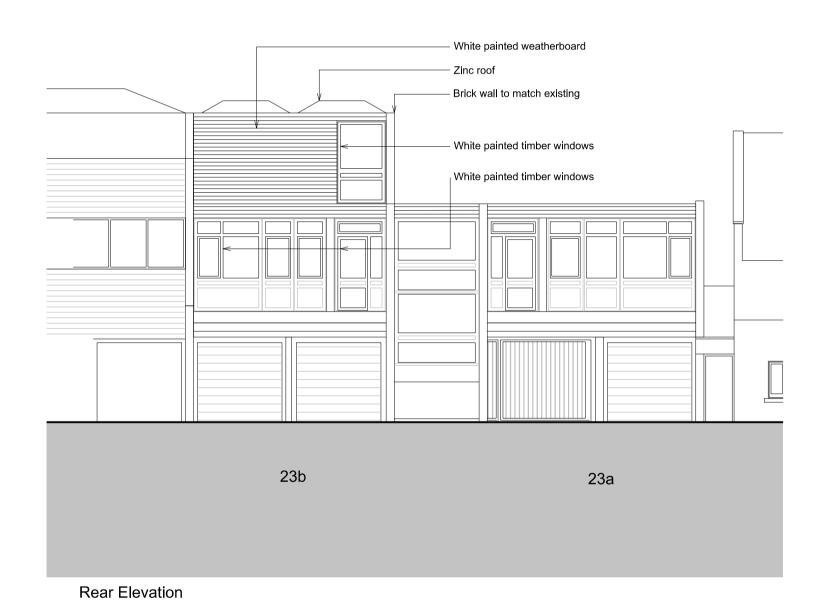

Front Elevation

Section Cc

-

| Project Name |
|--------------|
| Murray Mews  |

Project Number 106