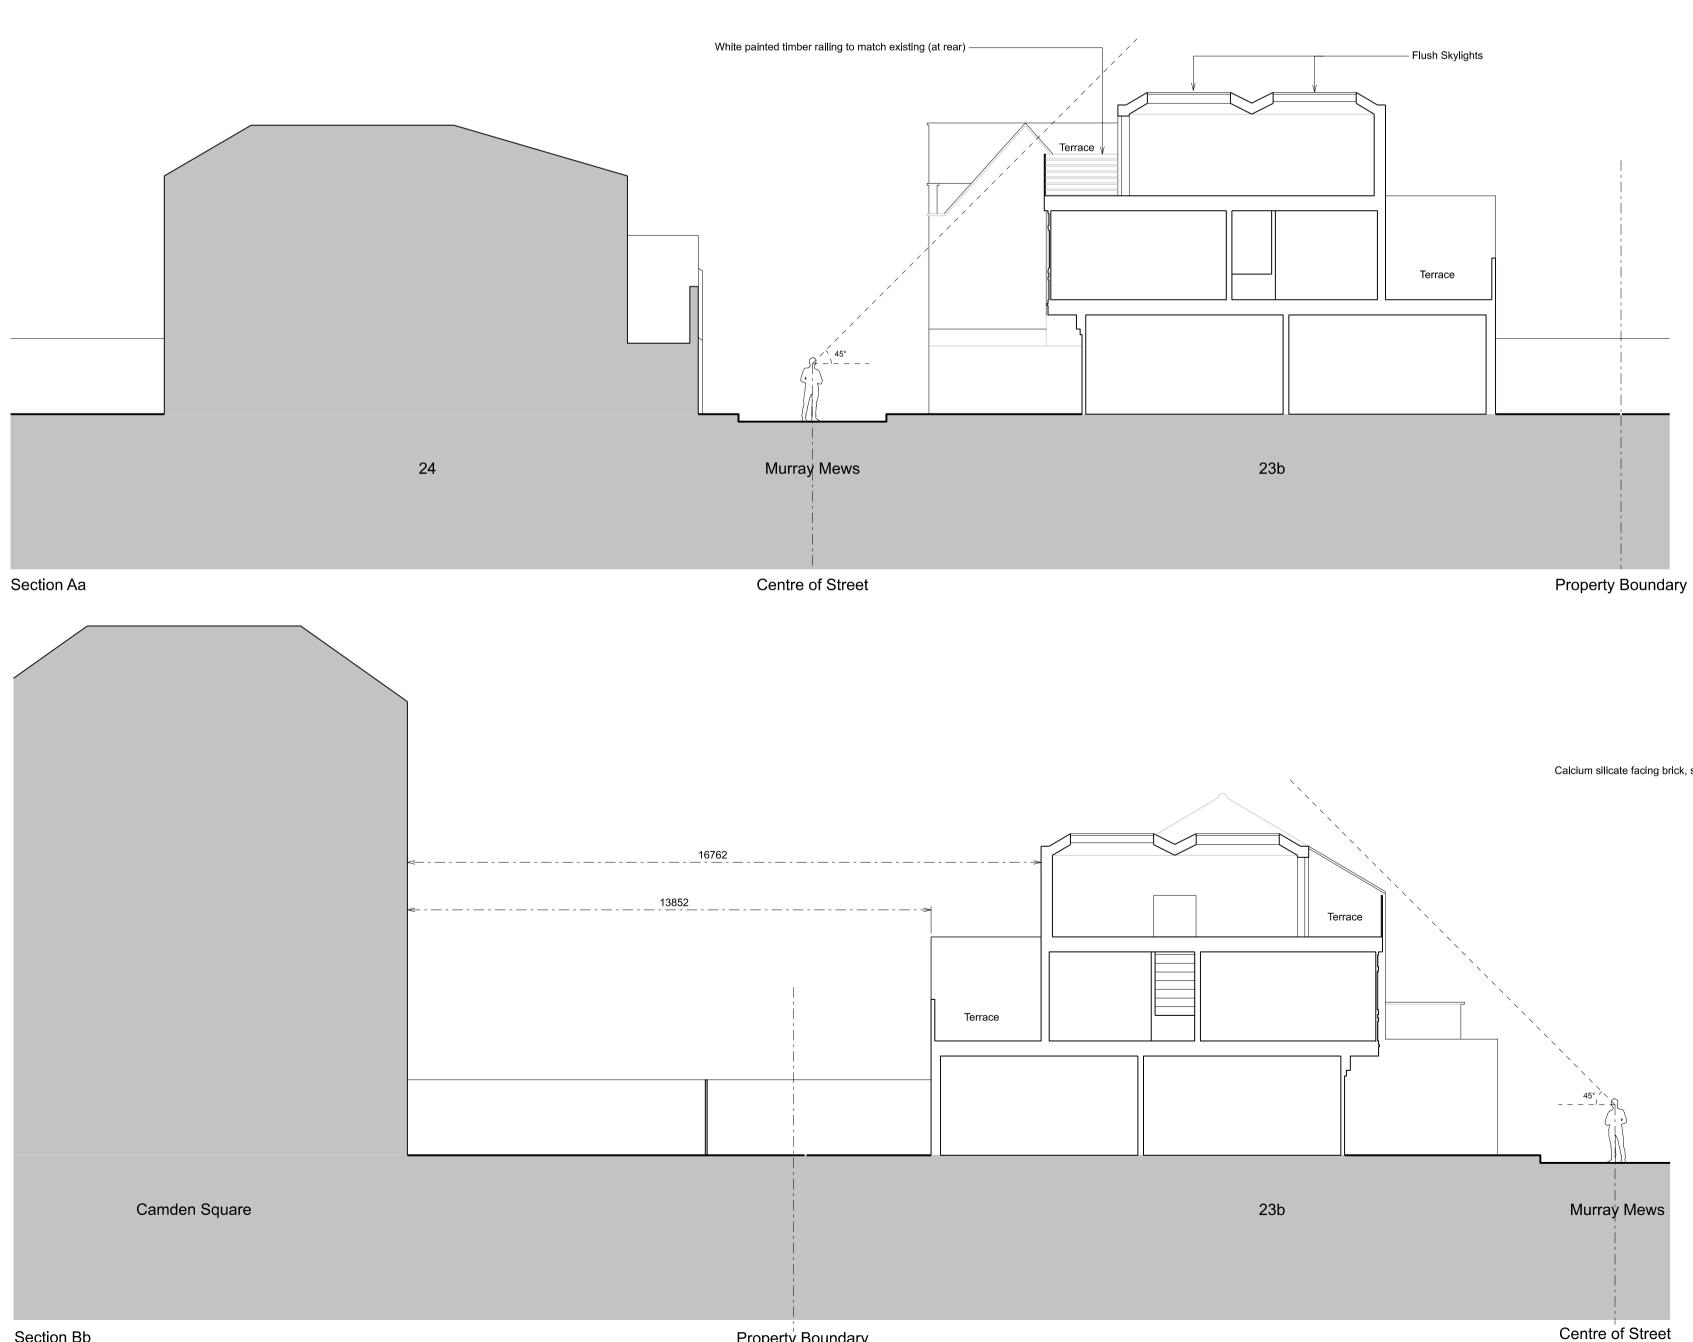

Front Elevation

Section Cc

-

| Project Name |
|--------------|
| Murray Mews  |

Project Number 106