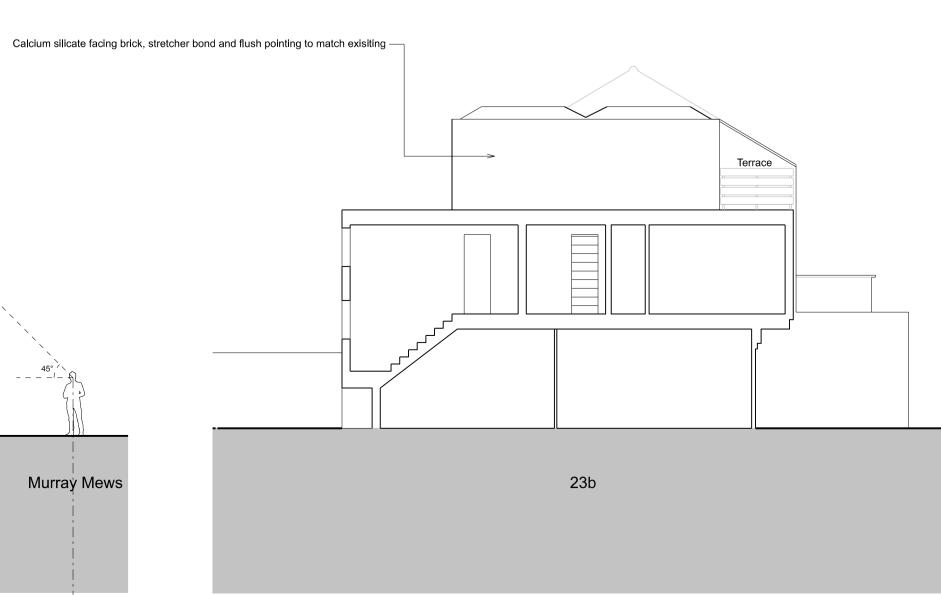

Front Elevation

Section Cc

-

| Project Name |
|--------------|
| Murray Mews  |

Project Number 106