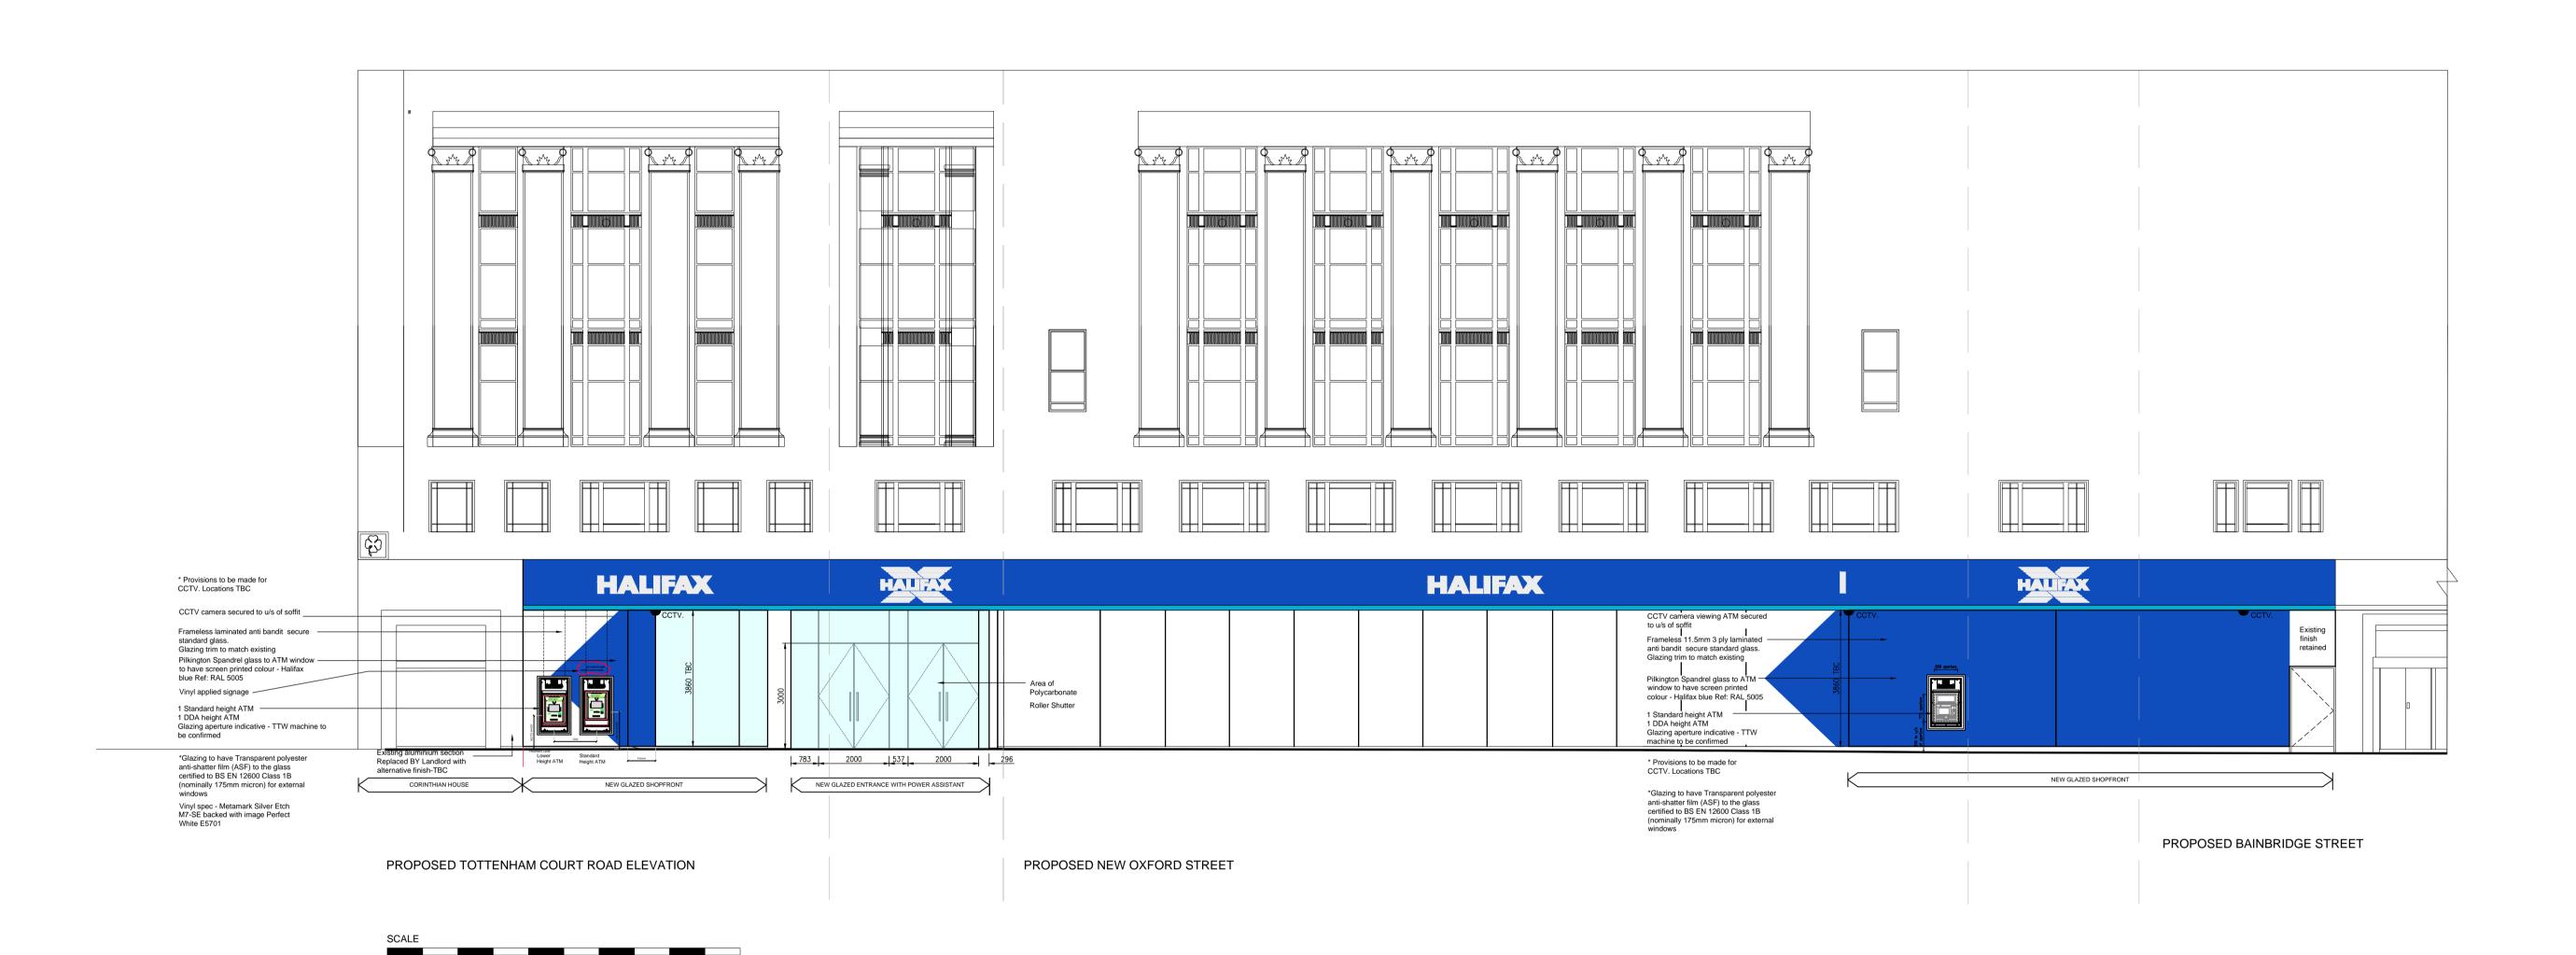

EXAMPLE IMAGE OF PROPOSED SHUTTER

Polycarbonate Roller Shutter

giving visibility of display areas with an elegant design effect providing excellent physical protection.

Gives maximum visibility of up to 85%

Ensures break-in protection for shop & displays

Smooth surface gives vandals no grip

•Impact resistant 6mm thick polycarbonate

Strong solid guides •UV resistant preventing discolouration

|                                                   | 05/04/2018                                                                                                    | Additional ATM signage added                                                                                                                                                                                                                                                                                                 | PW                                                                                                            |
|---------------------------------------------------|---------------------------------------------------------------------------------------------------------------|------------------------------------------------------------------------------------------------------------------------------------------------------------------------------------------------------------------------------------------------------------------------------------------------------------------------------|---------------------------------------------------------------------------------------------------------------|
| REV                                               | DATE                                                                                                          | REVISION                                                                                                                                                                                                                                                                                                                     | INITIA                                                                                                        |
| ALL THIS IS RI C PRI                              | DIMENSIONS T<br>BE READ<br>S DRAWING IS T<br>ESSERVED BY TI<br>OPIED OR DISC<br>OR CONSENT II<br>MODIFIED DRA | OS BANKING COMMENCING WIN CONJUNCTION WITH PROJECT SPECIFIC THE PROPERTY OF LLOYDS BANKING GROUP HEM. THE DRAWING IS ISSUED ON CONDITION WITH PROJECT SPECIFIC WIND TO ANY UNAUTHORISED PER WRITING TO LLOYDS BANKING GROUP - CAWINGS SHOULD BE RETURNED TO LLOYDS GROUP PROPERTY  112, Canons House, Canons Way, BRISTOL, B | ORK. DRAWING TO<br>CATIONS.  JP AND COPYRIGH- TION THAT IT IS NO RSONS WITHOUT GROUP PROPERTY S BANKING GROUP |
| ED                                                |                                                                                                               | thill South, 12 Bankhead Crossway South, EDIN                                                                                                                                                                                                                                                                                | 5599 / LD                                                                                                     |
|                                                   | LIFAX - Trinity R                                                                                             | oad, HALIFAX, West Yorkshire, HX1 2RG                                                                                                                                                                                                                                                                                        |                                                                                                               |
| PRO<br>Bra                                        | LIFAX - Trinity R<br>JECT ADDRE<br>and - Halifa:                                                              | oad, HALÍFAX, West Yorkshire, HX1 2RG                                                                                                                                                                                                                                                                                        | SCALE A1 - 1:100 A3 - 1:200                                                                                   |
| PRO<br>Bra<br>118<br>We<br>LO                     | LIFAX - Trinity R<br>JECT ADDRE<br>and - Halifa:<br>3-132, New<br>est End<br>NDON, WC                         | oad, HALIFAX, West Yorkshire, HX1 2RG SS C Oxford Street                                                                                                                                                                                                                                                                     | SCALE<br>A1 - 1:100<br>A3 - 1:200<br>DATE                                                                     |
| PRO<br>Bra<br>118<br>We<br>LO<br>DRA<br>Ma<br>Tot | JECT ADDRE<br>and - Halifa:<br>3-132, New<br>est End<br>NDON, WC<br>WING DESCR<br>in Elevatior                | oad, HALIFAX, West Yorkshire, HX1 2RG SS C Oxford Street C1A 1HL                                                                                                                                                                                                                                                             | SCALE<br>A1 - 1:100<br>A3 - 1:200                                                                             |