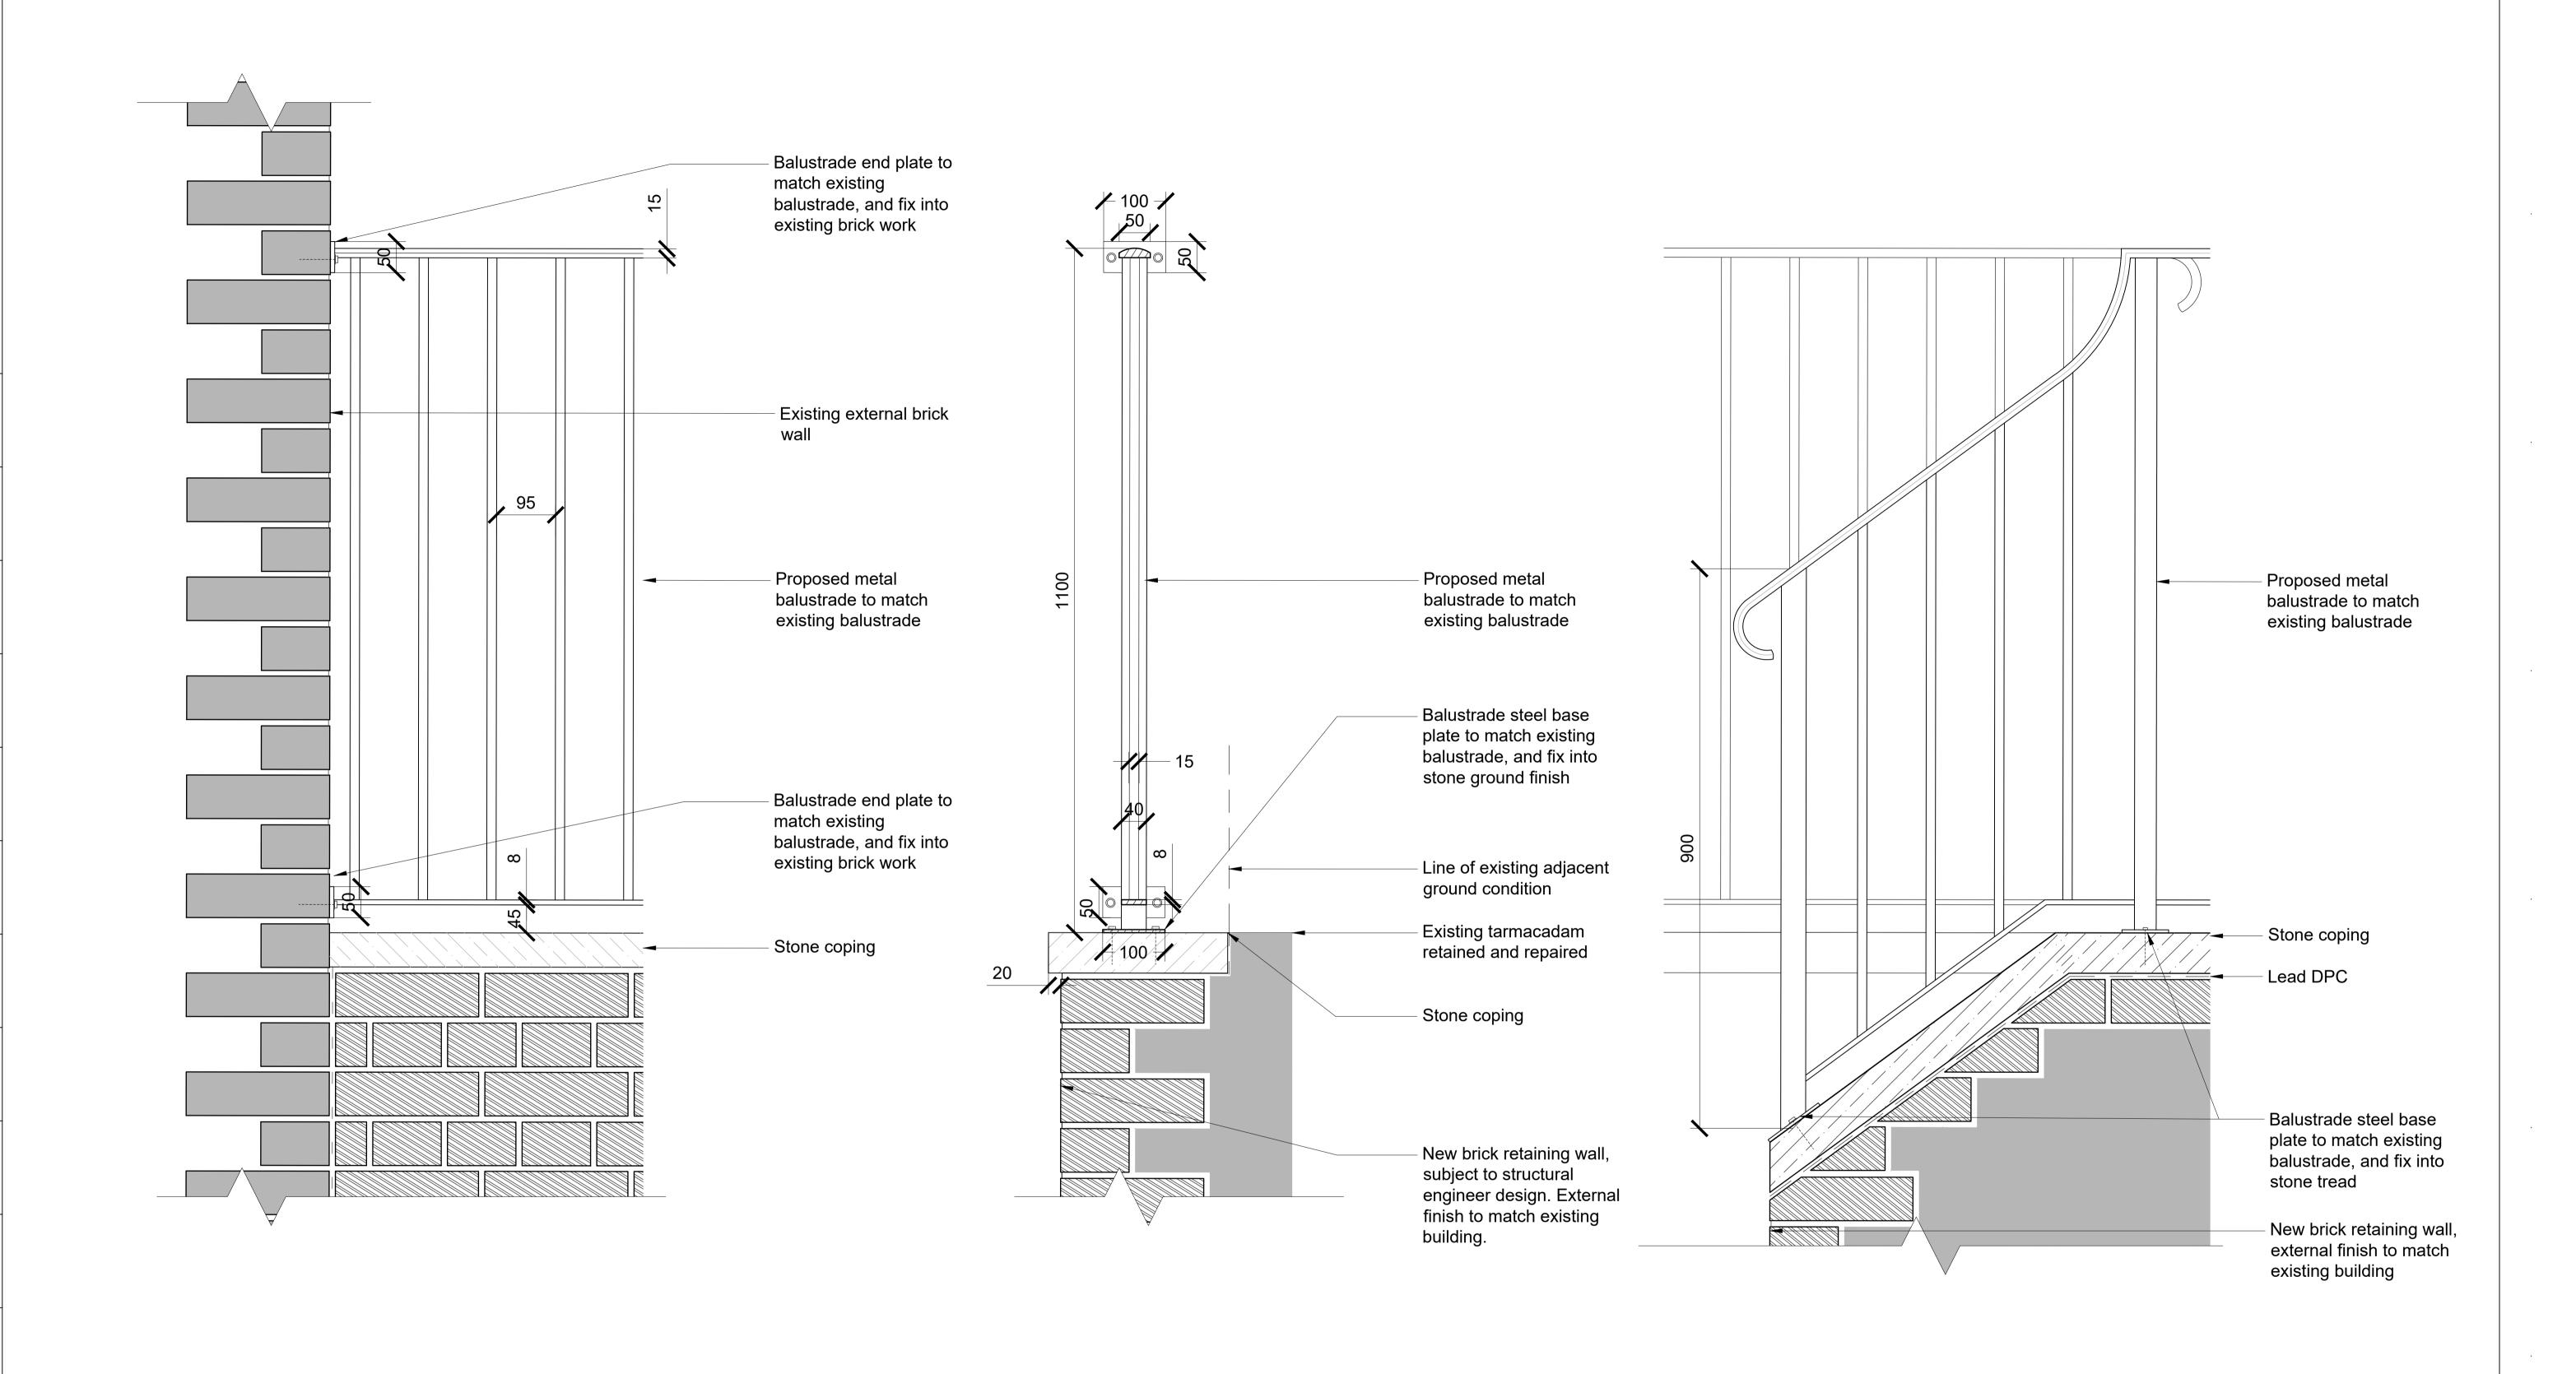

1 - BASEMENT LIGHT WELL DETAIL: BT02 BALUSTRADE TO EXISTING BRICK WALL 2 - BASEMENT LIGHT WELL DETAIL: BT02 BALUSTRADE TO NEW STONE COPING

**3** - BASEMENT LIGHT WELL DETAIL: BT02 BALUSTRADE TO STAIR

| Paper size: | Revisions |          |    |                               |         |          |     | Revisions |    |             |         |          |  |  |
|-------------|-----------|----------|----|-------------------------------|---------|----------|-----|-----------|----|-------------|---------|----------|--|--|
|             | Rev       | Date     | Ву | Description                   | Checked | Approved | Rev | Date      | Ву | Description | Checked | Approved |  |  |
|             | P1        | 15.03.18 | RB | Planning Conditions Discharge | JM      | RH       |     |           |    |             |         |          |  |  |
|             | P2        | 28.03.18 | RB | Planning Conditions Discharge | JM      | RH       |     |           |    |             |         |          |  |  |
|             |           |          |    |                               |         |          |     |           |    |             |         |          |  |  |
|             |           |          |    |                               |         |          |     |           |    |             |         |          |  |  |
|             |           |          |    |                               |         |          |     |           |    |             |         |          |  |  |
|             |           |          |    |                               |         |          |     |           |    |             |         |          |  |  |
|             |           |          |    |                               |         |          |     |           |    |             |         |          |  |  |
|             |           | 1        |    |                               |         |          |     |           |    |             |         |          |  |  |

Note: Existing balustrade refers to external painted metal balustrade adjacent to steps to communal basement area.

|                 | Architect/Originator:<br>Tate Harmer | Unit G1B2, Stamford Works, 3 Gillett Street, London N16 8JH<br>Tel: +44 (0)207 241 7481 Email: studio@tateharmer.com | Do not scale. All dimensions to be checked on site. This drawing is copyright. |                 |
|-----------------|--------------------------------------|----------------------------------------------------------------------------------------------------------------------|--------------------------------------------------------------------------------|-----------------|
|                 | <sub>Client</sub><br>Platinum Land   | 8 Queripel House, 1 Duke of York Sqaure, Kings Road, London, SW3 4LY                                                 |                                                                                |                 |
|                 | Project:<br>Belsize Park Firestation |                                                                                                                      | Date of Origin: 15.03.18                                                       | Drawn By:<br>RB |
|                 | Drawing Title:                       |                                                                                                                      | Scale/s:                                                                       |                 |
|                 | BASEMENT LIGHT WELL                  | BALUSTRADE DETAILS                                                                                                   | 1:5                                                                            |                 |
| Client Sign Off | Drawing Number: BFS TH               |                                                                                                                      | Drawing Status:<br>Planning                                                    |                 |