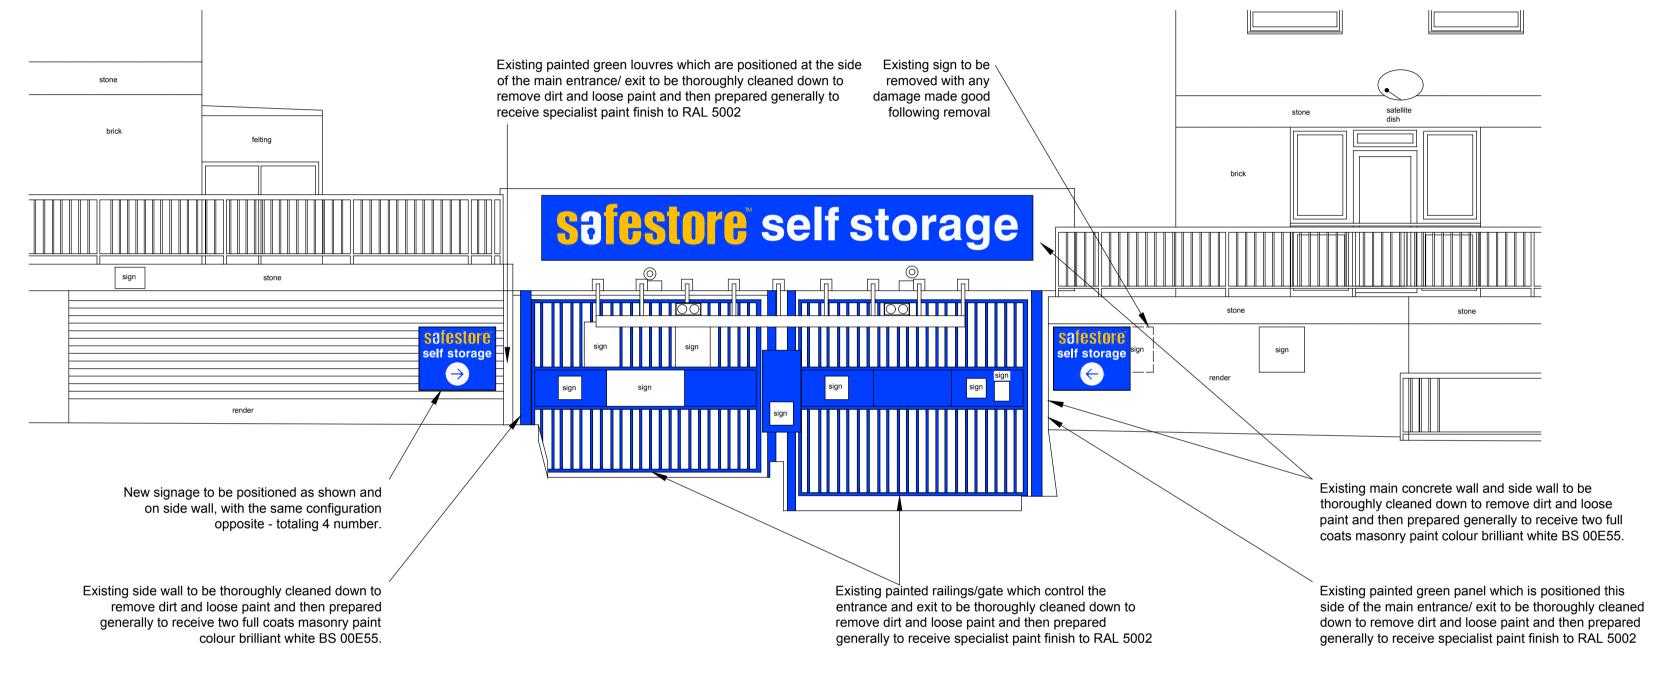

## PROPOSED SOUTH EAST ELEVATION 1:50@A1

NOTE: UNLESS OTHERWISE NOTED ALL EXISTING SIGNAGE AND ASSOCIATED LIGHTING IS TO BE REMOVED AND ALL FINISHES MADE GOOD.

| PRELIMINARY   |          |  |  |
|---------------|----------|--|--|
| FOR APPROVAL  | <b>√</b> |  |  |
| TENDER        |          |  |  |
| CONSTRUCTION  |          |  |  |
| AS BUILT      |          |  |  |
| TEW AND SMITE | Н        |  |  |