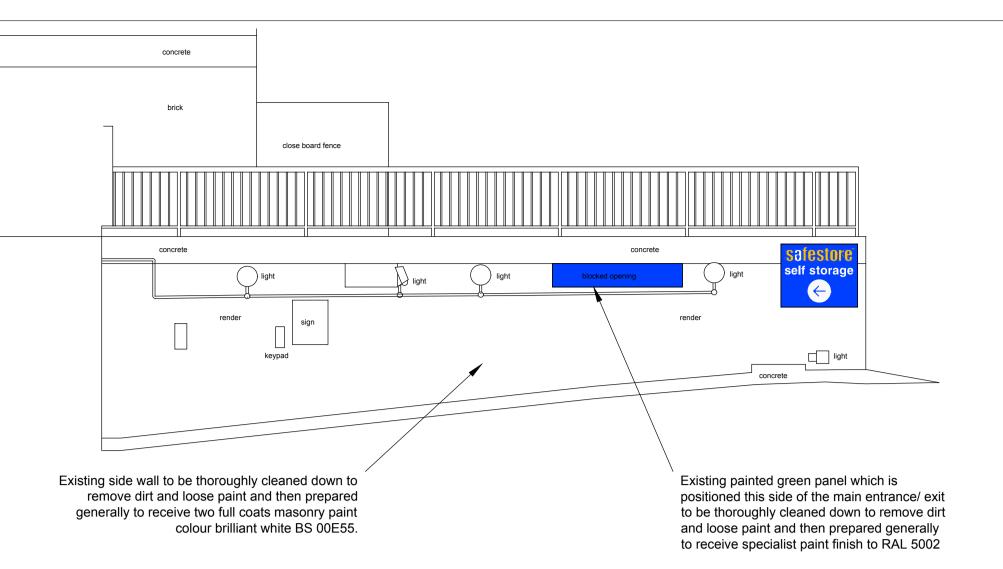

## PROPOSED SOUTH WEST ELEVATION



## PROPOSED SOUTH EAST ELEVATION 1:50@A1









NOTE: UNLESS OTHERWISE NOTED ALL EXISTING SIGNAGE AND ASSOCIATED LIGHTING IS TO BE REMOVED AND ALL FINISHES MADE GOOD.

| PRELIMINARY   |          |  |  |
|---------------|----------|--|--|
| FOR APPROVAL  | <b>√</b> |  |  |
| TENDER        |          |  |  |
| CONSTRUCTION  |          |  |  |
| AS BUILT      |          |  |  |
| TEW AND SMITE | Н        |  |  |

## ARCHITECTS AND SURVEYORS

Project:
SAFESTORE
PLENDER STREET
CAMDEN
LONDON NW1 OHA

Drawing issue:

PROPOSED ELEVATIONS

PLOT SIZE A1 PLOT SCALE 1:

| Date: 12.01.18 | Drg No.                          | Re    |
|----------------|----------------------------------|-------|
| Scale: 1:50@A1 | 4526-SK01                        |       |
| Drawn: