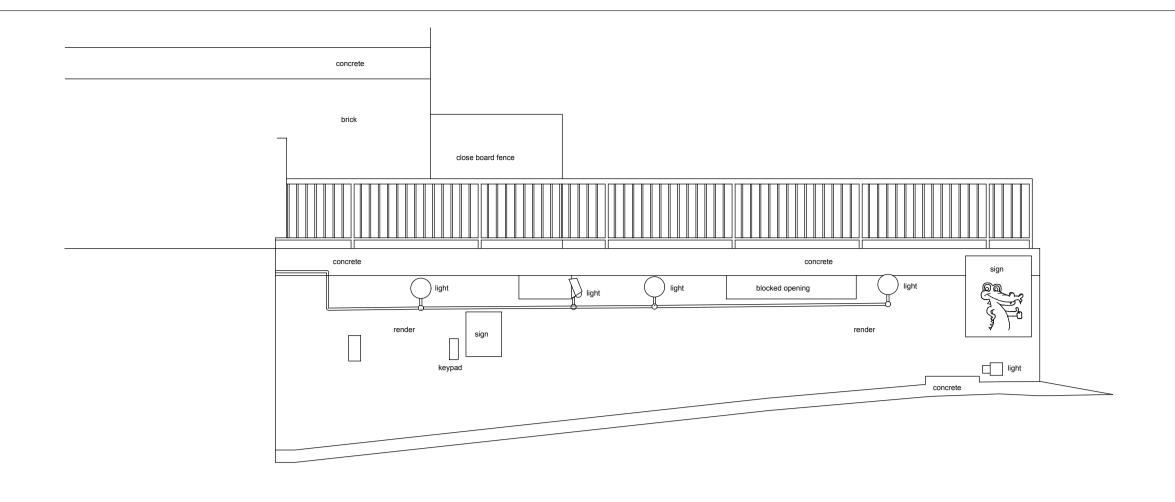

## **EXSITING SOUTH WEST ELEVATION** 1 1:50@A1



## **EXISTING SOUTH EAST ELEVATION** 1:50@A1





| TEW AND SMITH  ARCHITECTS AND SURVEYORS |                 |     |
|-----------------------------------------|-----------------|-----|
| ARCHITEC                                | TS AND SURVEYOR | 5   |
| Drawing issue:                          |                 |     |
| Revisions:                              |                 |     |
|                                         |                 |     |
|                                         |                 |     |
|                                         |                 |     |
| Project:                                |                 |     |
| SAFESTORE                               | CAMDEN          |     |
| PLENDER S