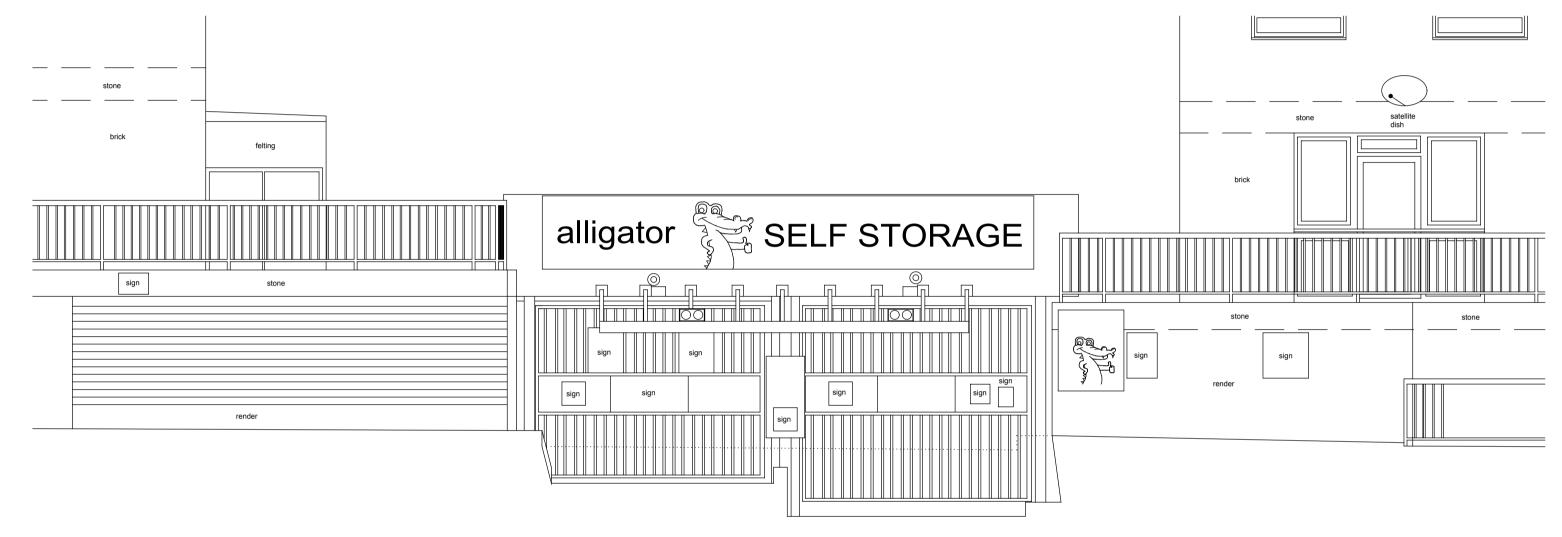

## **EXISTING SOUTH EAST ELEVATION** 1:50@A1

| TEW AND SMITH  ARCHITECTS AND SURVEYORS |                 |     |
|-----------------------------------------|-----------------|-----|
| ARCHITEC                                | TS AND SURVEYOR | 5   |
| Drawing issue:                          |                 |     |
| Revisions:                              |                 |     |
|                                         |                 |     |
|                                         |                 |     |
|                                         |                 |     |
| Project:                                |                 |     |
| SAFESTORE                               | CAMDEN          |     |
| PLENDER S                               | TREET           |     |
| LONDON                                  |                 |     |
| NW1 OHA                                 |                 |     |
| Title:                                  | EV/ATIONIC      |     |
| EXISTING EL                             | LEVATIONS       |     |
|                                         |                 |     |
|                                         | Drg No.         | Rev |
| Date: 12 01 18                          |                 |     |
| Date: 12.01.18<br>Scale: 1:50@A1        | 1 1             |     |
|                                         | 4526-03         |     |