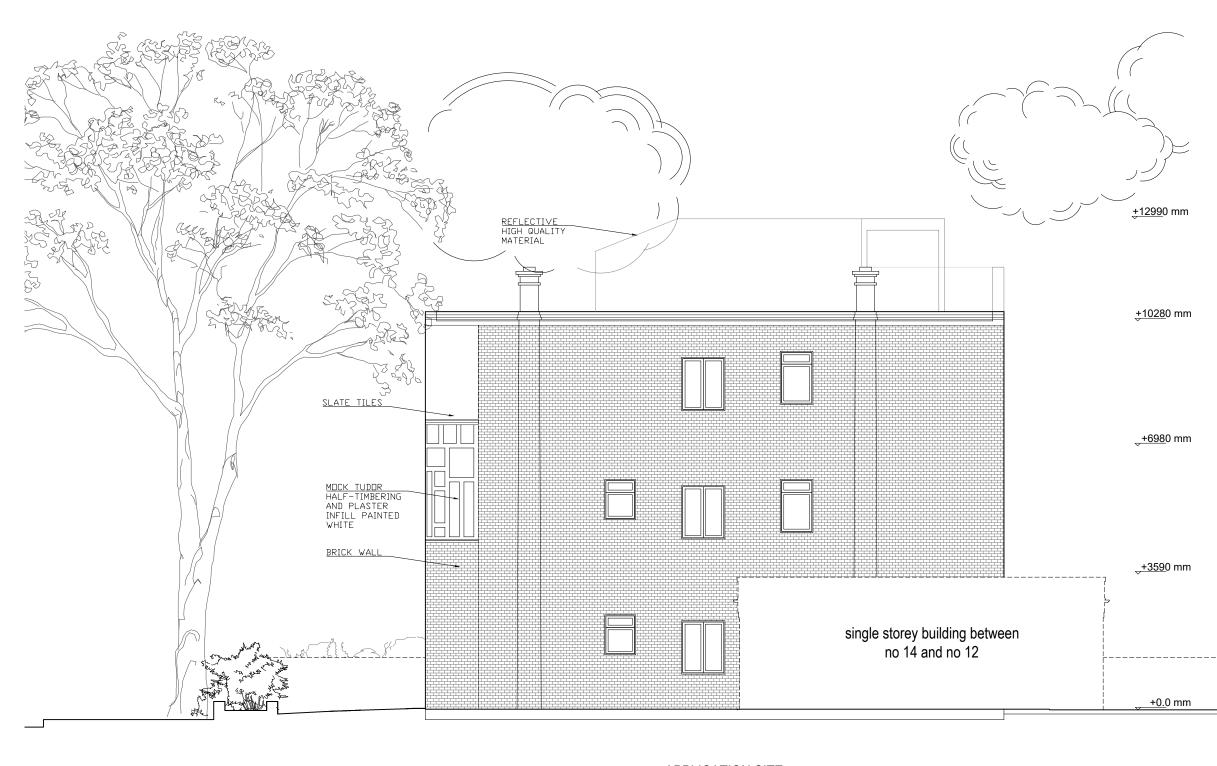

ELSWORTHY ROAD FRONT FACADE

 $\triangleleft$ 

APPLICATION SITE 14 ELSWORTHY ROAD

KING HENRY'S ROAD REAR FACADE

 $\triangleright$ 

| EASTWEST ARCHITECTURE<br>6-16 Arbutus Street<br>Haggerston<br>London E8 4DT<br>projects@eastwestarchitecture.co.uk<br>www.eastwestarchitecture.co.uk<br>020 7148 0668 |                                         |                      |  |
|-----------------------------------------------------------------------------------------------------------------------------------------------------------------------|-----------------------------------------|----------------------|--|
| O Pre-Planning                                                                                                                                                        |                                         |                      |  |
| Planning                                                                                                                                                              |                                         | 🔿 As Built           |  |
| ○ Tender                                                                                                                                                              |                                         | For Information Only |  |
| O Contract                                                                                                                                                            |                                         | O Preliminary        |  |
| Drawn:                                                                                                                                                                | MP                                      | Checked: DS          |  |
| Printed:                                                                                                                                                              | 05/04/2018                              |                      |  |
| Scale:                                                                                                                                                                | 1:100 @ A3                              |                      |  |
| Client:                                                                                                                                                               | Sam Senchal                             |                      |  |
| Project:                                                                                                                                                              | 14 Elsworthy Road<br>London NW3 3DJ     |                      |  |
| Title:                                                                                                                                                                | GA Proposed<br>Side Facade (from no 12) |                      |  |
| No.                                                                                                                                                                   | 218                                     | Rev. A               |  |