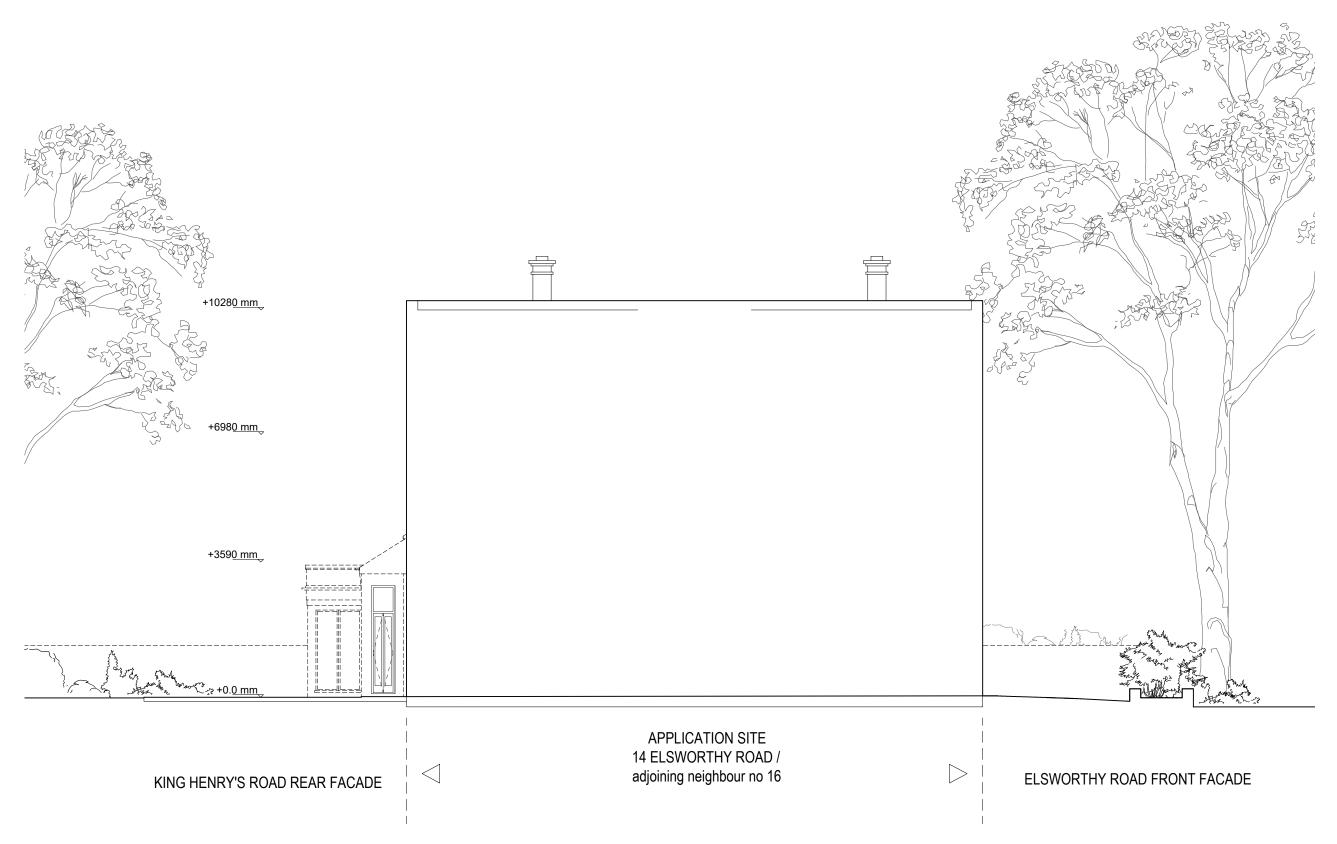

| 6<br>F<br>L<br>projects@ | i-16 Arbutus<br>laggerston<br>ondon E8 4<br>eastwestarc<br>westarchitec | DT<br>hitecture.co.uk | TUI    | RE  |
|--------------------------|-------------------------------------------------------------------------|-----------------------|--------|-----|
| O Pre-Planning           |                                                                         |                       | n      |     |
| Planning                 |                                                                         | 🔿 As Built            |        |     |
| () Tender                |                                                                         | For Informa           | tion O | nly |
| O Contract               |                                                                         | O Preliminary         |        |     |
| Drawn:                   | MP                                                                      | Checked: D            | S      |     |
| Printed:                 | 05/04/201                                                               | 8                     |        |     |
| Scale:                   | 1:100 @ A                                                               | \3                    |        |     |
| Client:                  | Sam Ser                                                                 | nchal                 |        |     |
| Project:                 |                                                                         | orthy Road<br>NW3 3DJ |        |     |
| Title:                   | Existing<br>Side Fac                                                    | ade (from no          | o 16)  |     |
| No.                      | 106                                                                     | R                     | ev.    | A   |