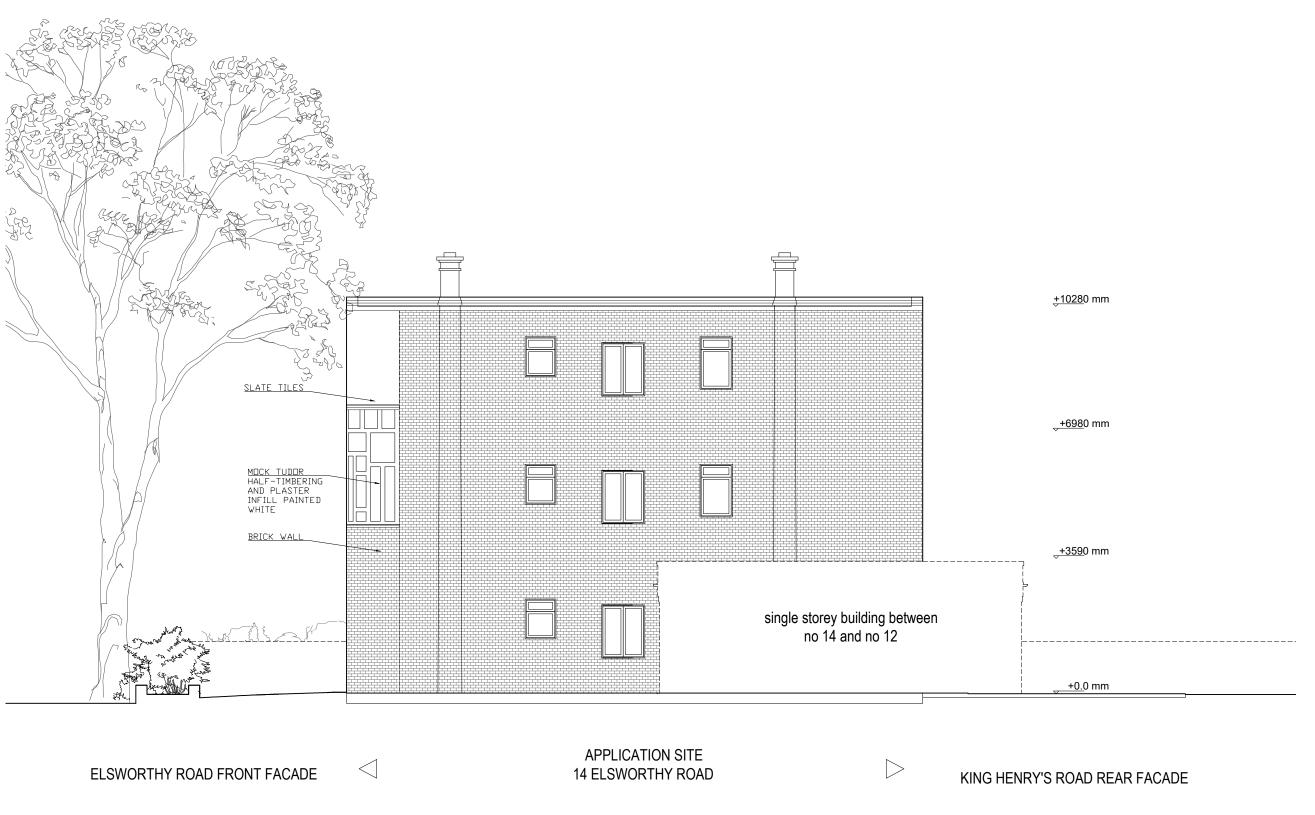

**Printed:** 05/04/2018 **Scale:** 1:100 @ A3

Client: Sam Senchal

Project: 14 Elsworthy Road London NW3 3DJ

Title: Existing

Side Facade (from no 12)

No. **105** Rev. **A** 

Architecture | Interior Design | Product
Planning | Project Management