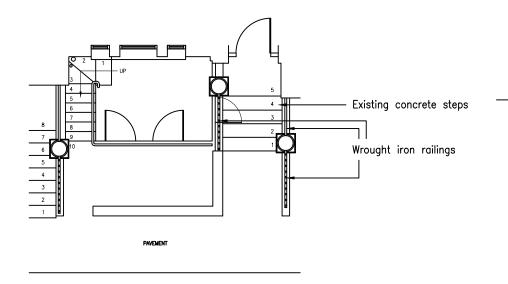

Wrought iron railings Existing concrete steps

**SECTION THROUGH STEPS** 

Name

INDICATING BASEMENT

Preparation of and repairs to the masonry/concrete surfaces and balustrading as required to provide satisfactory base to receive water-proofing.

Provision of water-proof to the following...

Excavate and cart away the existing steps and provide new base using pre-stressed concrete lintels to support new steps.

Supply and install a water-proofing membrane chased into the balustrade walls and finish with matching render. Supply and fit new sawn Yorkstone treads, risers, landing stones. New stone to be 50mm thick with bullnose detail along all exposed edges.

Main entrance door threshold step to be replaced in 50mm sawn and bullnose Yorkstone.

Redecorate adjacent masonry surfaces which may be affected by the works.

**EXTERNAL FLOOR PLAN** 