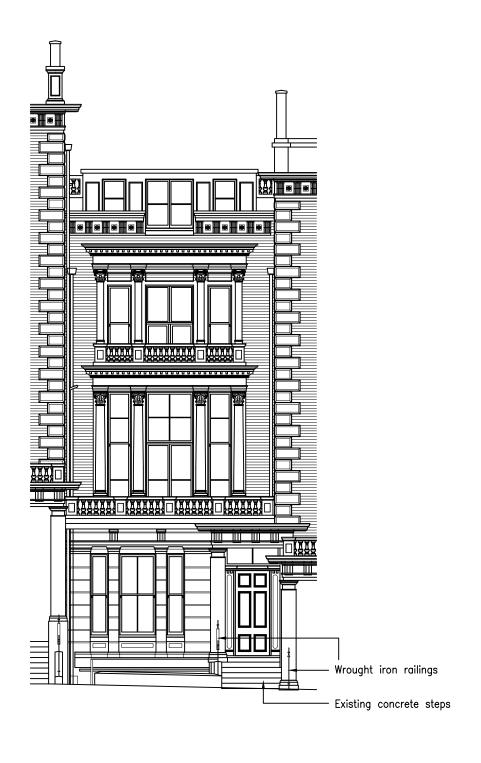

## FRONT ELEVATION

Rev Date Description

Main entrance door threshold step to be replaced in 50mm sawn and bullnose Yorkstone.

Redecorate adjacent masonry surfaces which may be affected by the works.

**EXTERNAL FLOOR PLAN** 

Provision of water-proof to the following...

Excavate and cart away the existing steps and provide new base using pre-stressed concrete lintels to support new steps.

Supply and install a water-proofing membrane chased into the balustrade walls and finish with matching render. Supply and fit new sawn Yorkstone treads, risers, landing stones. New stone to be 50mm thick with bullnose detail along all exposed edges.

Wrought iron railings Existing concrete steps

**SECTION THROUGH STEPS** 

Name

INDICATING BASEMENT

Preparation of and repairs to the masonry/concrete surfaces and balustrading as required to provide satisfactory base to receive water-proofing.