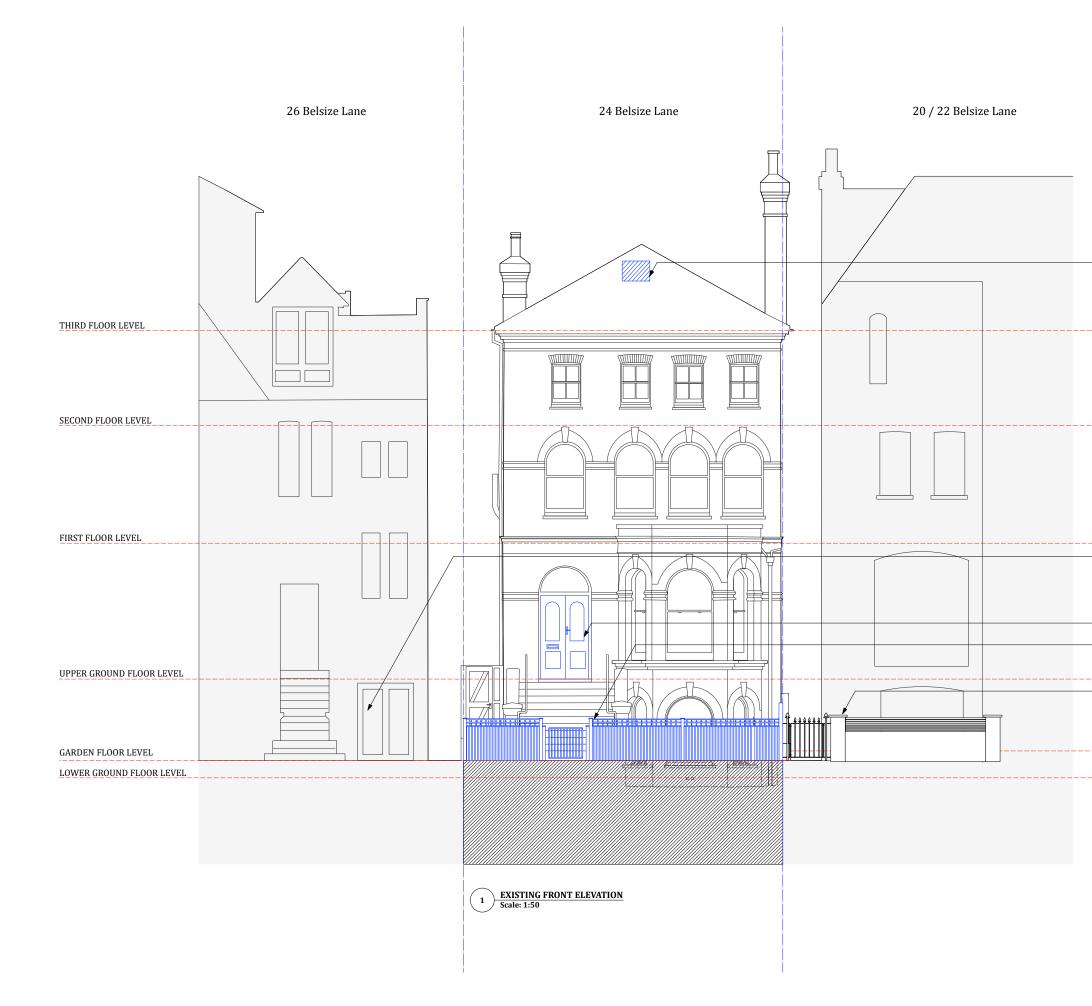

0m 1m 2m 3m 4m 5

———— — Open access to driveway of neigbouring property

Demolition required to insatll new skylight shown shaded blue

- Existing double leaf front door to be replaced with single leaf door

Existing timber fencing to front of property

 Existing neighbouring front garden wall of brick construction with horizontal timber slats and iron railing gates.

> DATE: COMMENT: ISSUE: 
>  March 2018
>  ISSUE FOR FULL PLANNING APPLICATION
>
>
>  September 2017
>  ISSUE FOR FULL PLANNING APPLICATION
>
>
>  August 2017
>  ISSUE FOR REPLANNING APPLICATION
>
>
>  May 2017
>  ISSUE FOR PRE PLANNING APPLICATION
> March 2018 T: 020 7336 8560 F: 020 7549 2152 W;www.callenderhow Morelands 5-23 Old Street London EC1V 9HL Callender Howorth ob no. Job title 24 Belsize Lane London NW3 5AB 1216 Drawing no. Drawing title EXISTING FRONT 808 ELEVATION Scale Drawn Revision С ML 1:50 A1