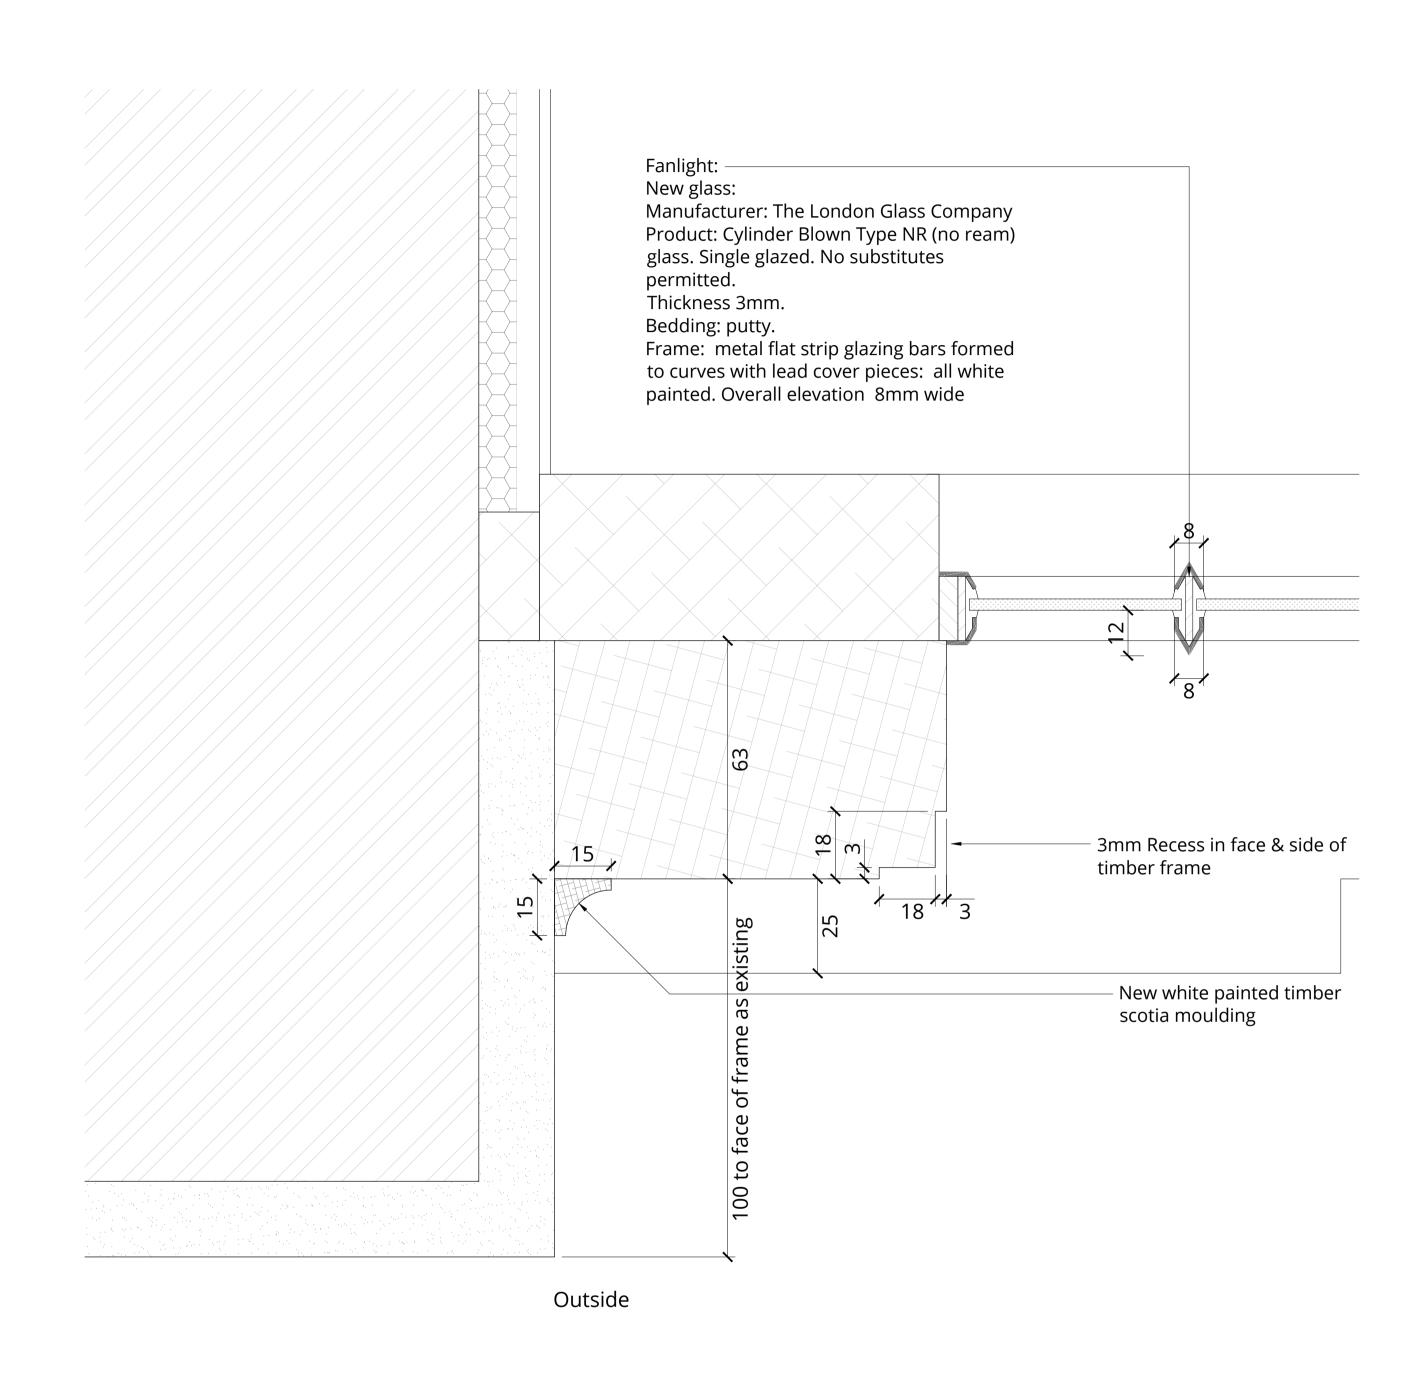

01 PROPOSED SECTION DETAIL JAMB 819 1:1@A1

50mm

100mm 

WOLFF ARCHITECTS

London 16 Lambton Place Notting Hill London W11 2SH T +44 (0)20 7229 3125

Oxford Chandos Yard 83 Bicester Road Long Crendon HP18 9EE T +44 (0)1844 203310

Rev. Description

Project Title 11 Prince Albert Road, London NW1 7SR Alterations

Entrance Door Fanlight Details

1:1 @ A1 1604 - PL - 819 - A