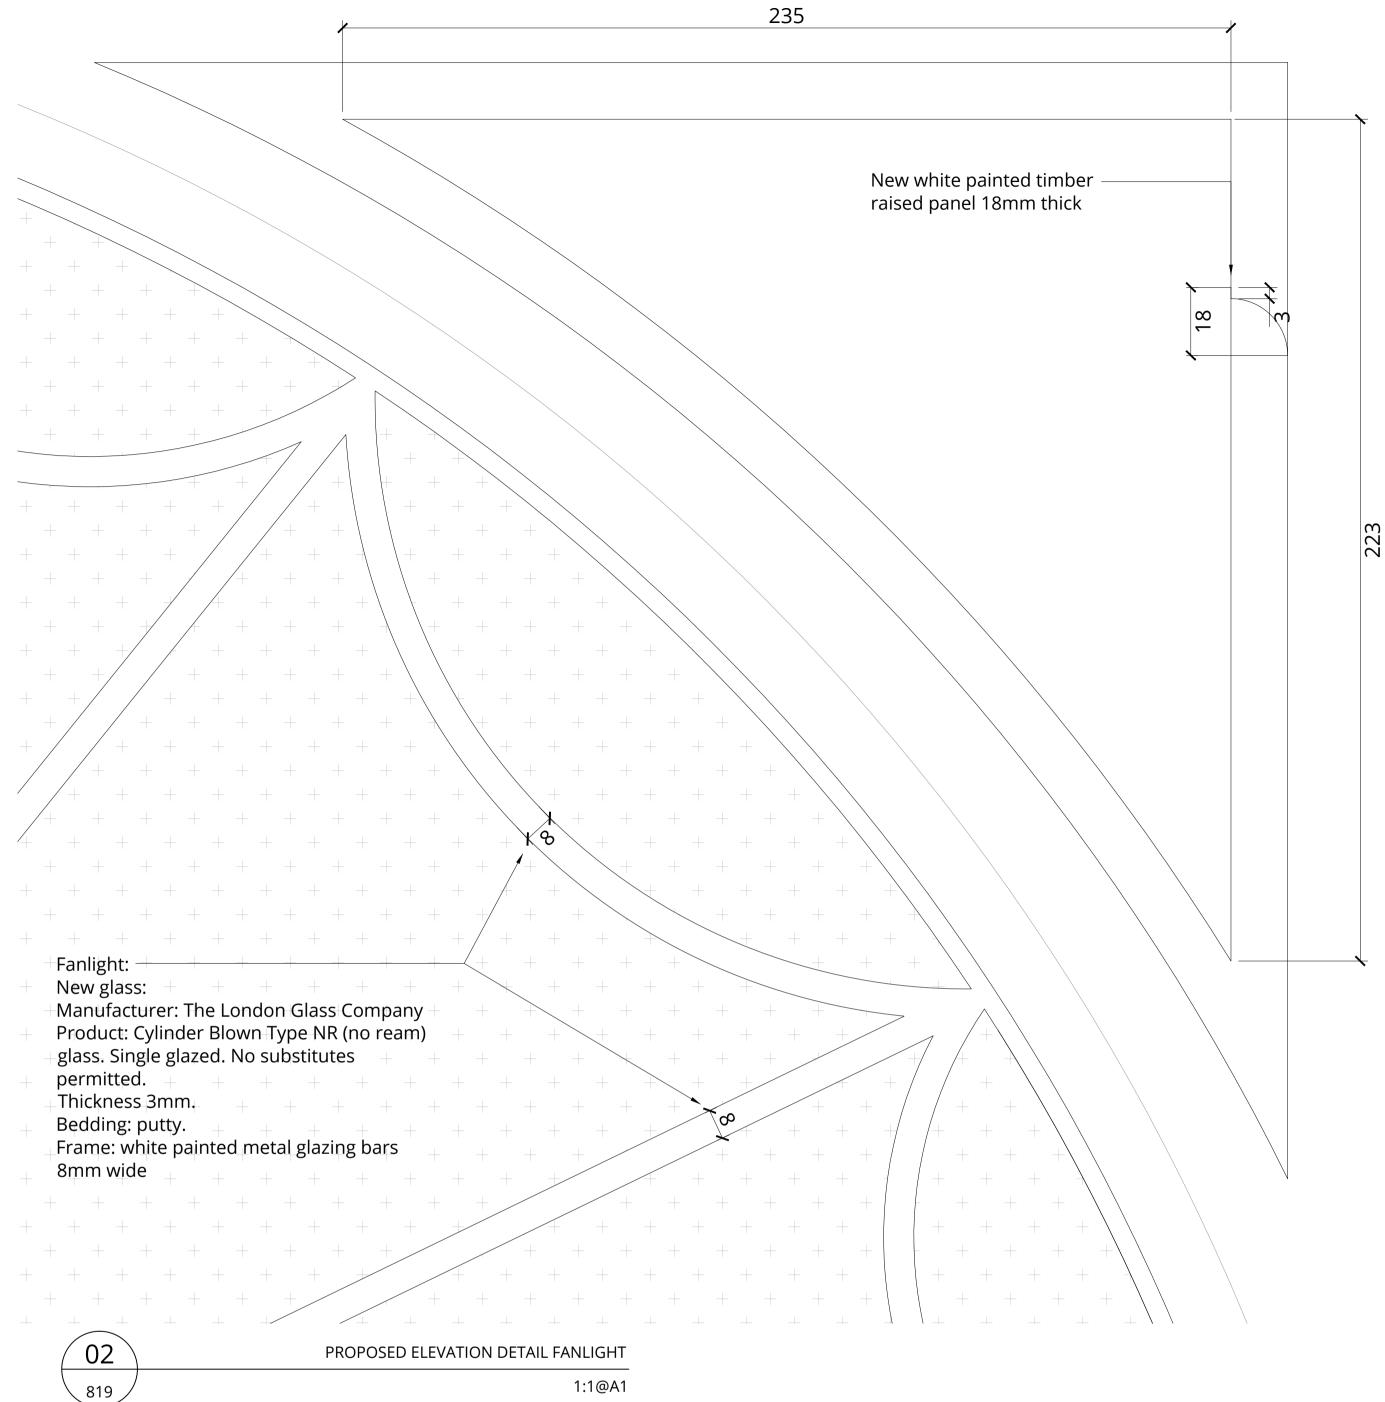

Rev. Description

Project Title 11 Prince Albert Road, London NW1 7SR Alterations

Entrance Door Fanlight Details

1:1 @ A1 1604 - PL - 819 - A