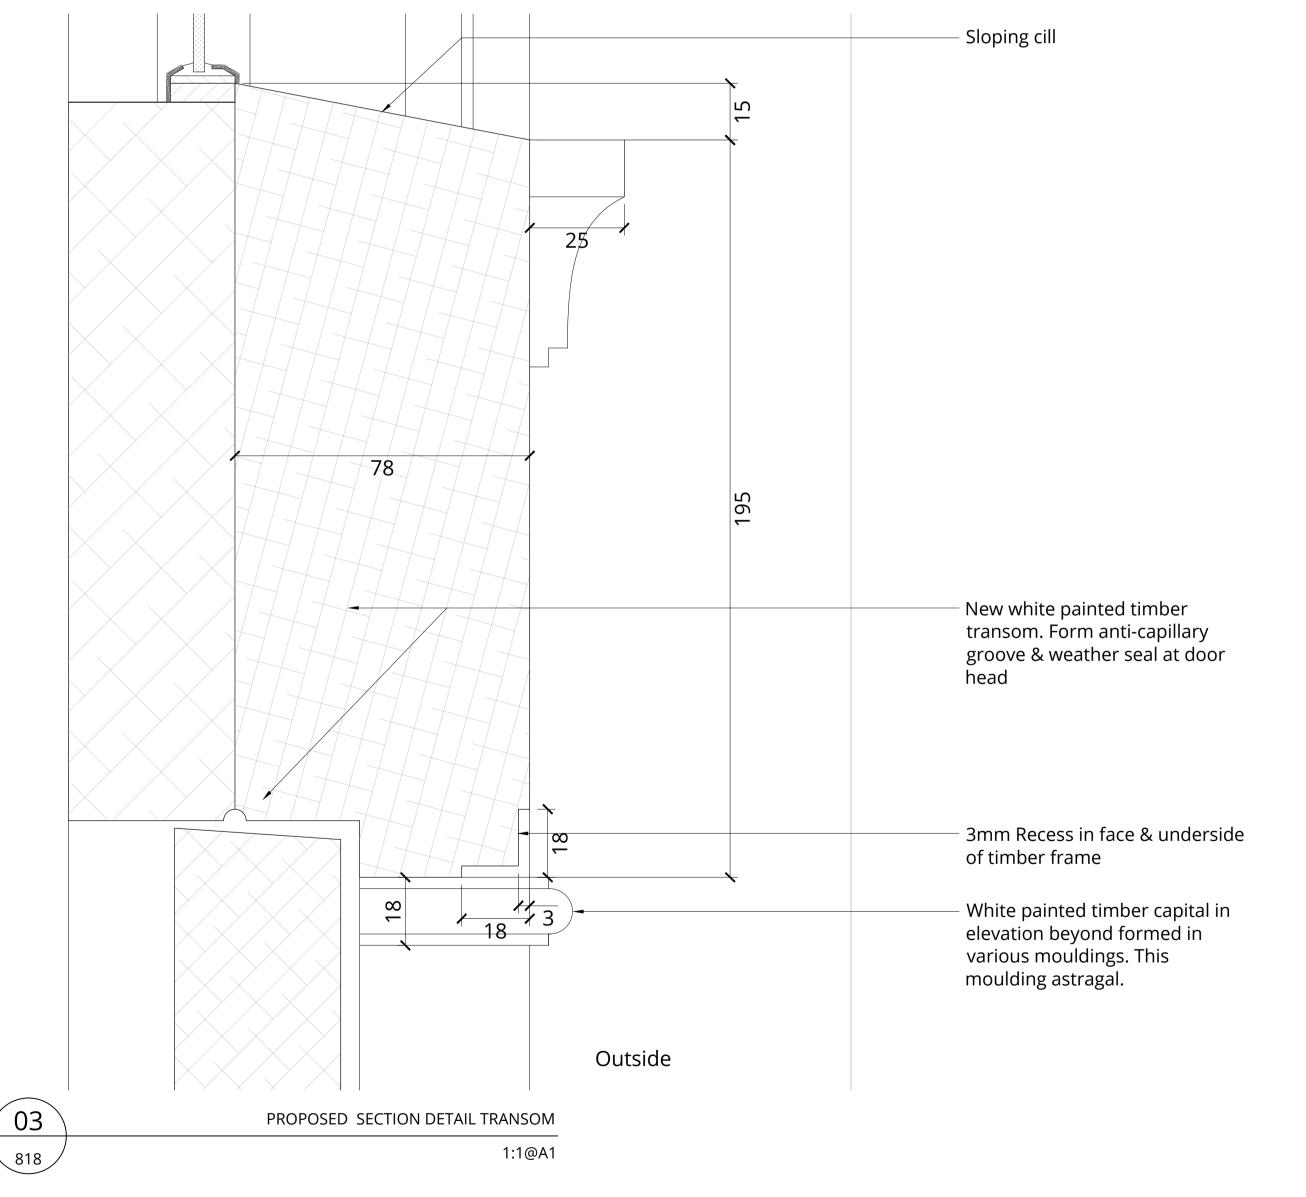

## Outside

- New white painted timber cornice

– Drip

- White painted timber scotia moulding

- 3mm Recess in face & underside of timber frame

| Date                     | Rev. | Description | Date | Rev. | Description | Date |
|--------------------------|------|-------------|------|------|-------------|------|
| 22.01.2018<br>03.04.2018 |      |             |      |      |             |      |
|                          |      |             |      |      |             |      |
|                          |      |             |      |      |             |      |
|                          |      |             |      |      |             |      |