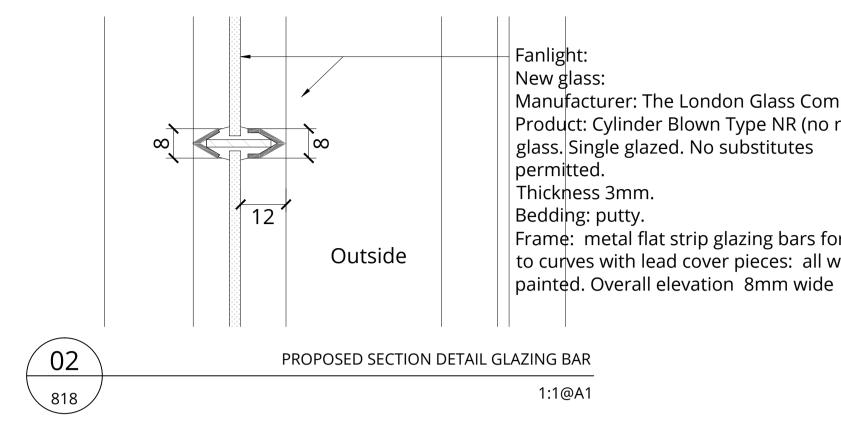

Frame: metal flat strip glazing bars formed to curves with lead cover pieces: all white

| anning               |                         | Project Title<br>11 Prince Albert Road, London NW1 7SR<br>Alterations |       |      |             |            |          |      |  |  |  |  |
|----------------------|-------------------------|-----------------------------------------------------------------------|-------|------|-------------|------------|----------|------|--|--|--|--|
|                      | Drawing Title<br>Entrar | Drawing Title<br>Entrance Door Fanlight Details                       |       |      |             |            |          |      |  |  |  |  |
| anr                  | Drawn by                | Checked by                                                            | Scale |      | Project No. | Work Stage | Dwg. No. | Rev. |  |  |  |  |
| Status<br><b>PLa</b> | AB                      | AG                                                                    | 1:1   | @ A1 | 1604        | - PL -     | 818      | A    |  |  |  |  |