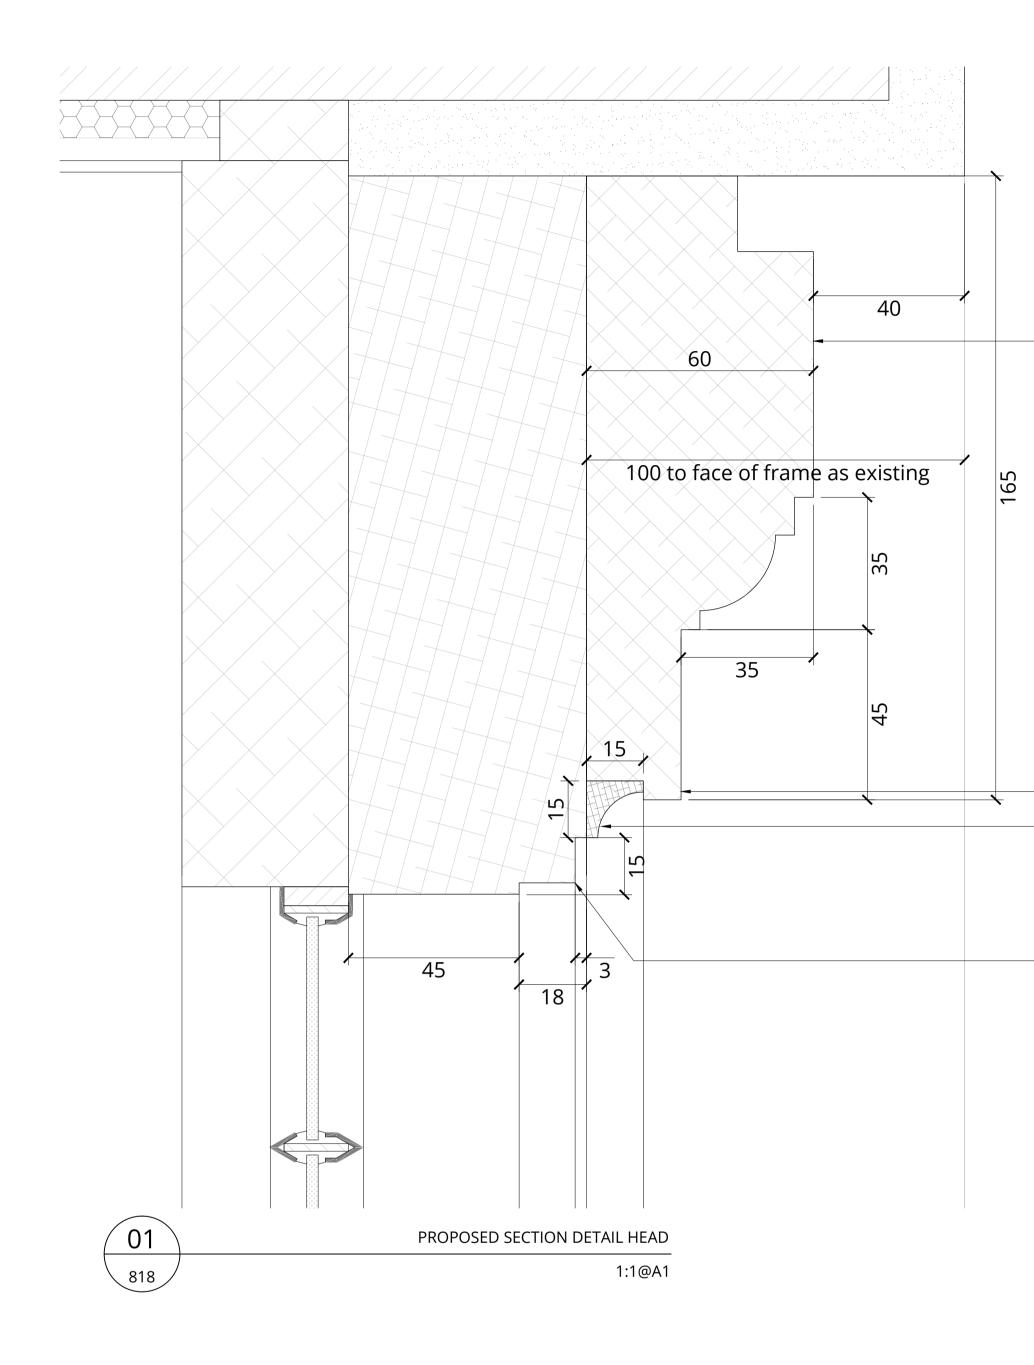

## Outside

- New white painted timber cornice

– Drip

- White painted timber scotia moulding

- 3mm Recess in face & underside of timber frame

| Date                     | Rev. | Description | Date | Rev. | Description | Date |
|--------------------------|------|-------------|------|------|-------------|------|
| 22.01.2018<br>03.04.2018 |      |             |      |      |             |      |
|                          |      |             |      |      |             |      |
|                          |      |             |      |      |             |      |
|                          |      |             |      |      |             |      |