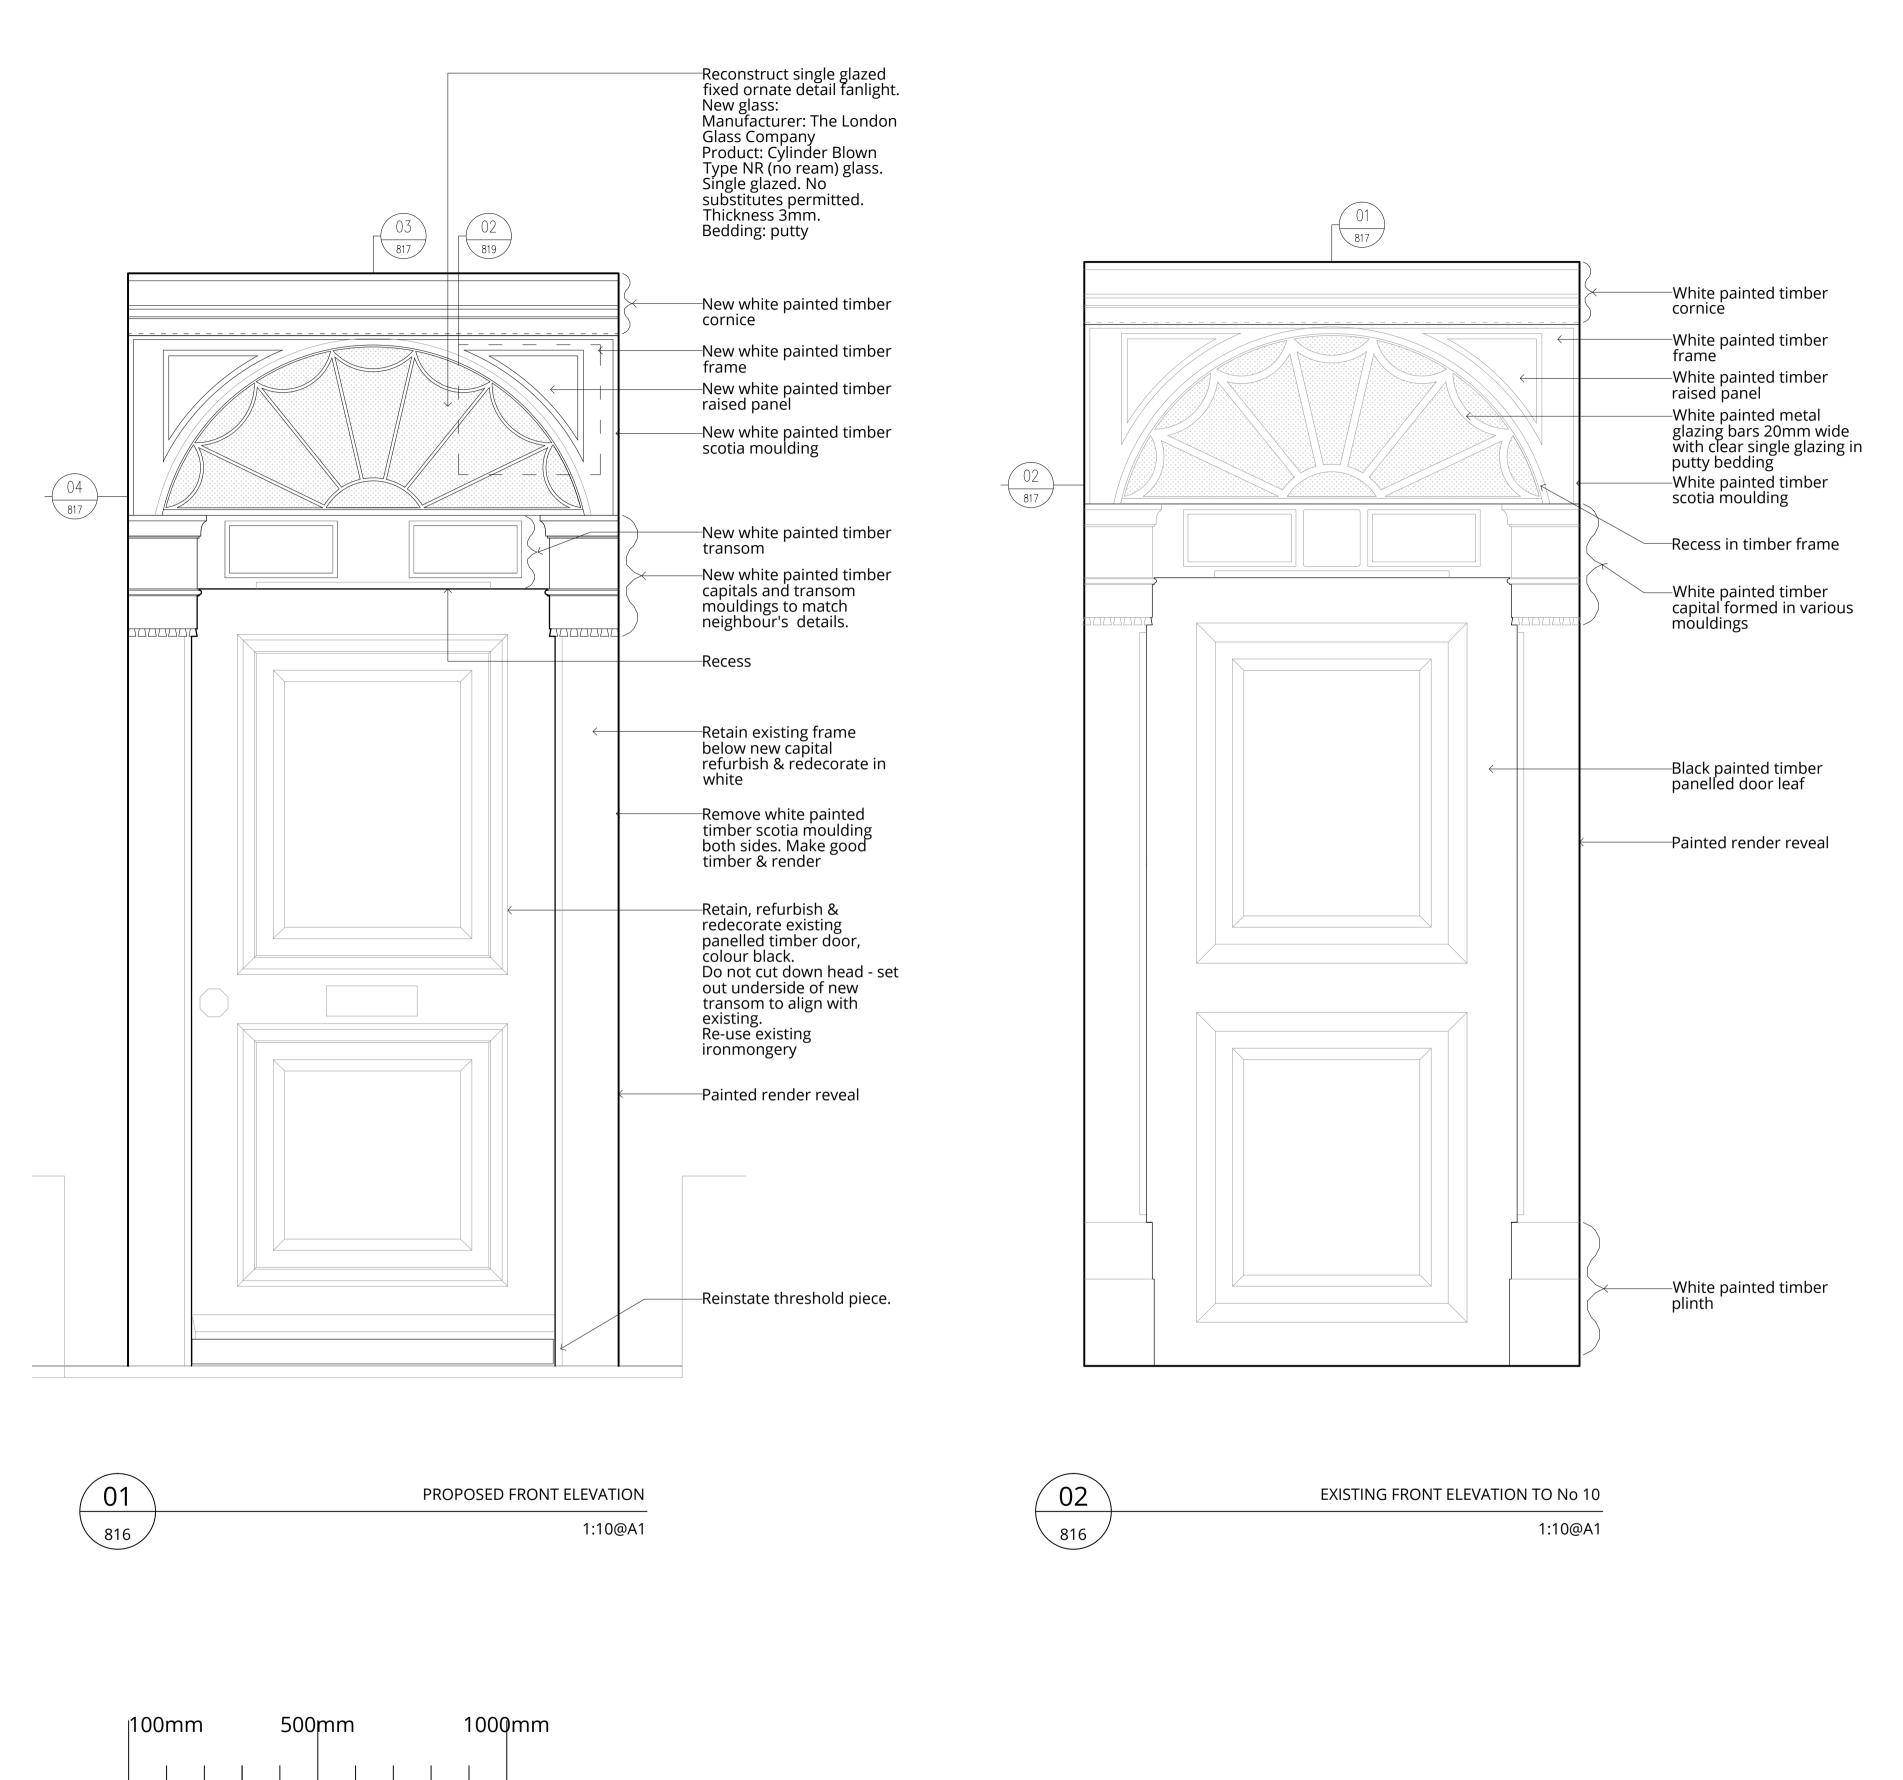

Rev. Description 0 First issue. A Revised.

22.01.2018 03.04.2018

Rev. Description

Rev. Description

11 Prince Albert Road, London NW1 7SR

Alterations

Entrance Door Fanlight Details

1:10 @ A1 1604 - PL - 816 - A