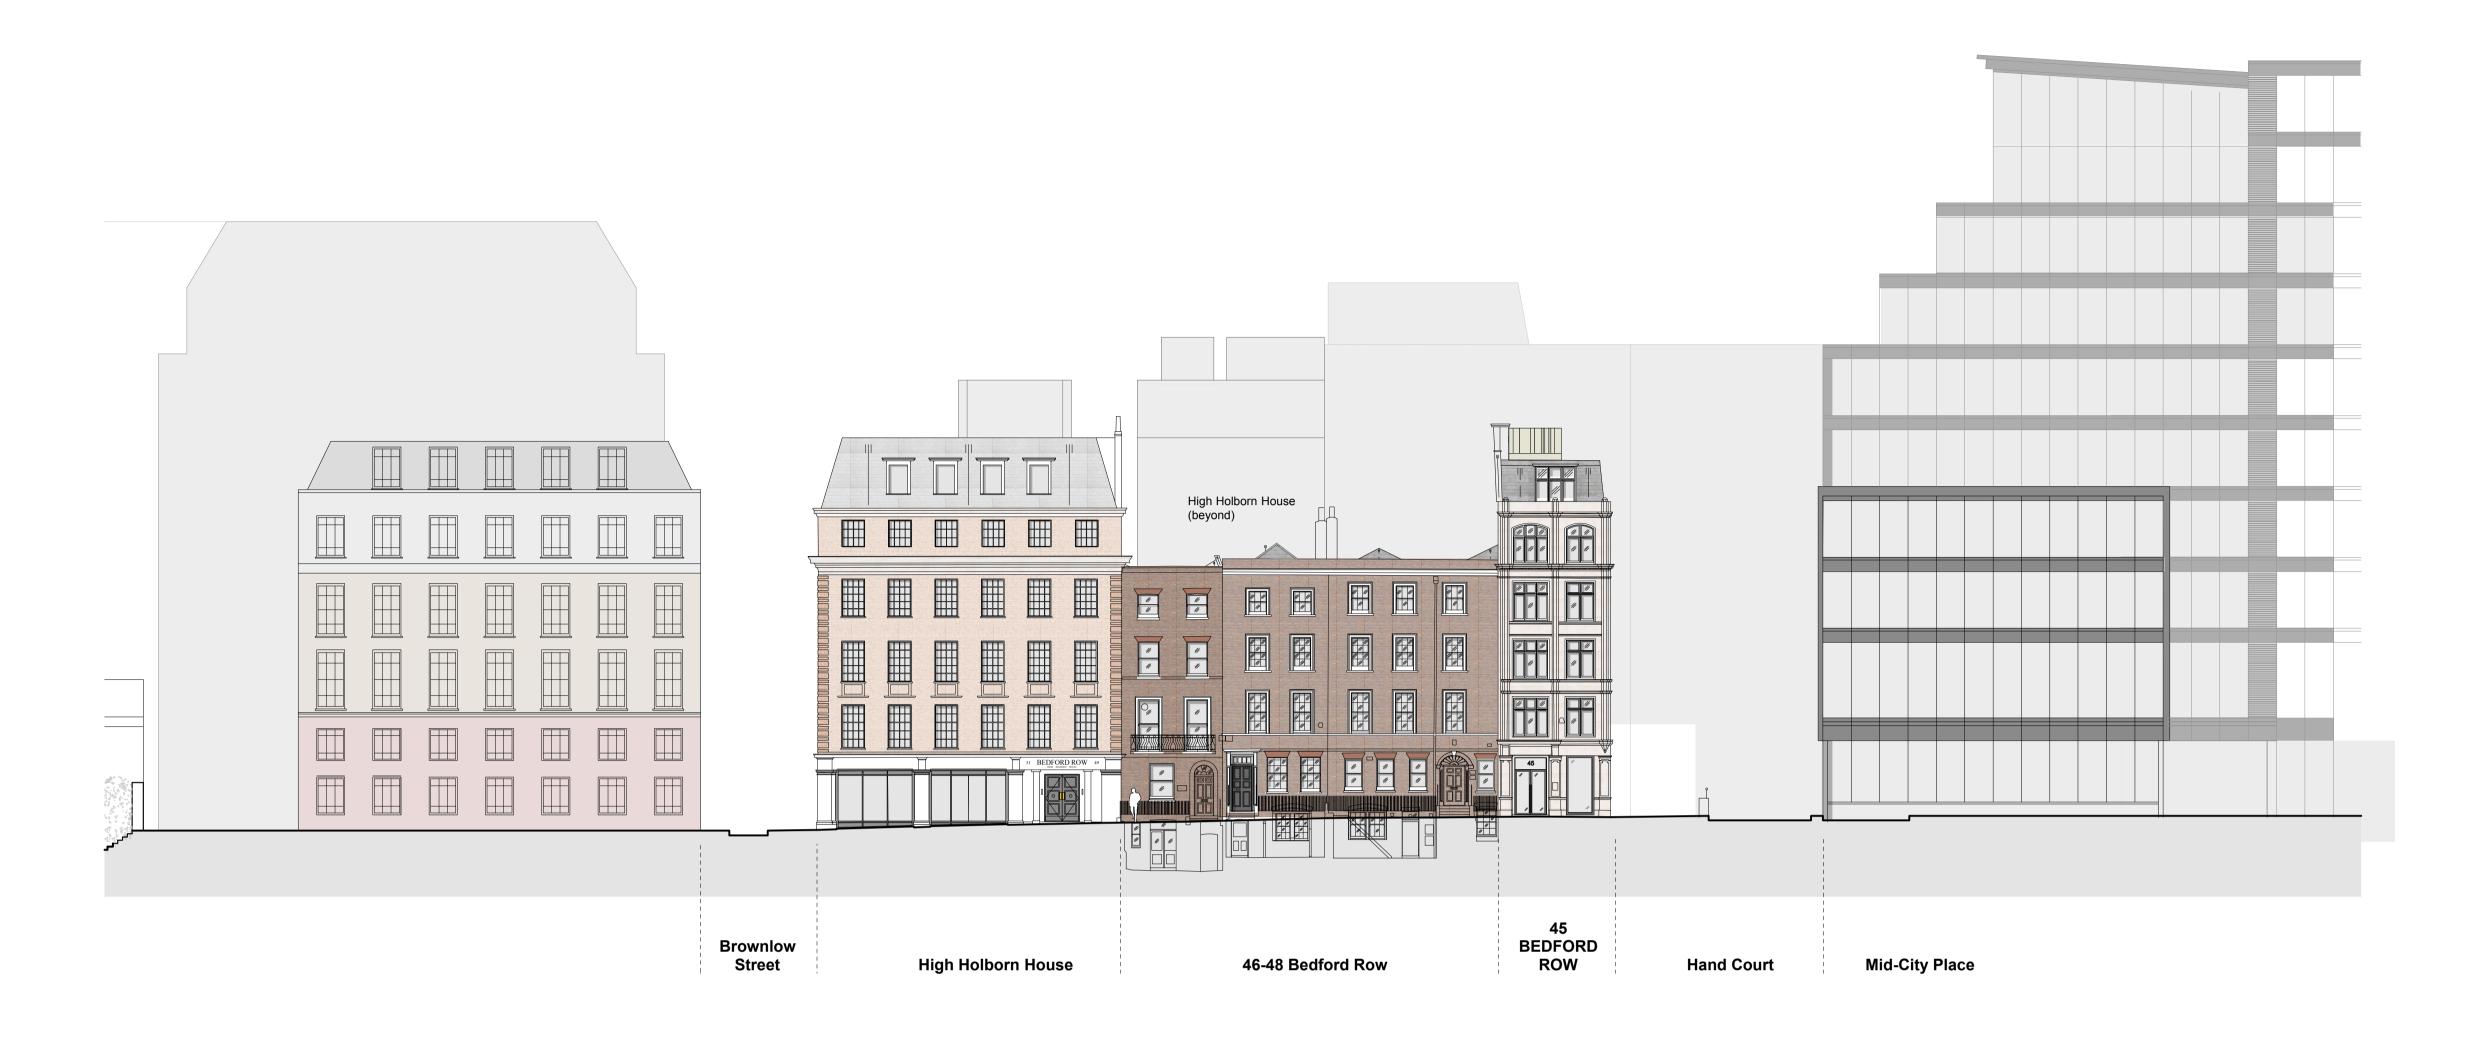

1 Proposed Elevation C-C / Bedford Row 1:200 at A1

Proposed Elevation D-D / Hand Court
1:200 at A1

GENERAL NOTES.

All dimensions to be checked on site prior to commencement of any works, and/or preparation of any shop drawings.

## Buckley Gray Yeoman

DATE

Studio 4.04 The Tea Building 56 Shoreditch High Street London E1 6JJ T: 020 7033 9913 F: 020 7033 9914

SRG Holding Ltd

PROJECT
High Holborn Estate

DRAWING
Proposed Elevations to
Bedford Row & Hand Court