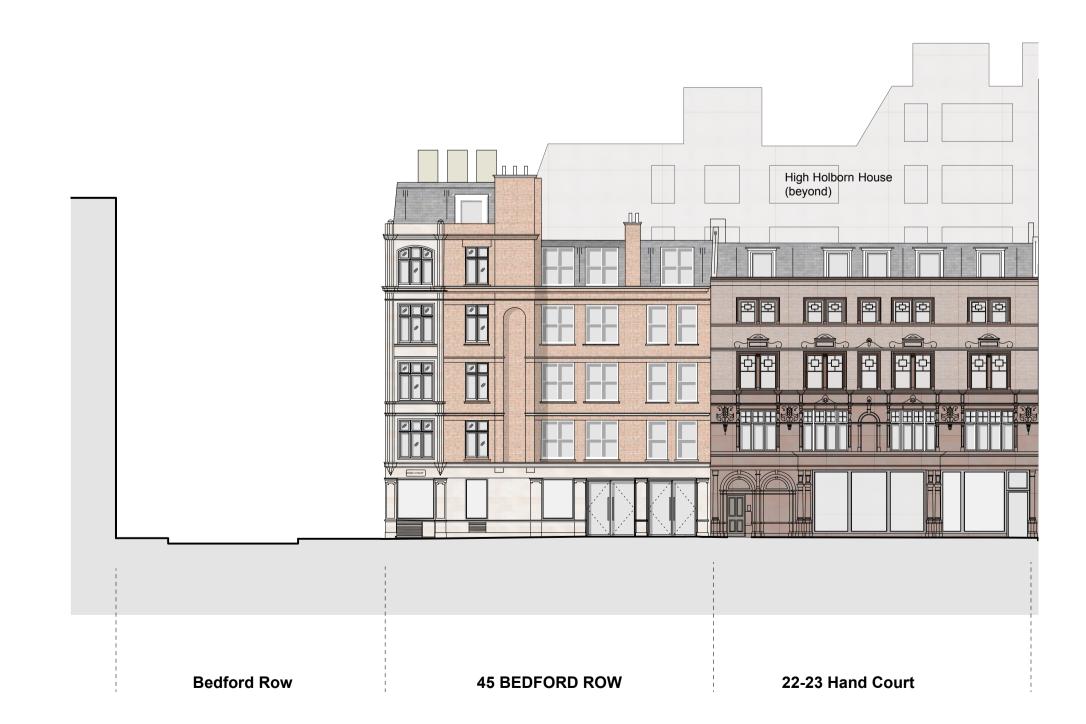

1 Proposed Elevation C-C / Bedford Row 1:200 at A1

Proposed Elevation D-D / Hand Court
1:200 at A1

GENERAL NOTES.

All dimensions to be checked on site prior to commencement of any works, and/or preparation of any shop drawings.

## Buckley Gray Yeoman

DATE

Studio 4.04 The Tea Building 56 Shoreditch High Street London E1 6JJ T: 020 7033 9913 F: 020 7033 9914

SRG Holding Ltd

PROJECT
High Holborn Estate

DRAWING
Proposed Elevations to
Bedford Row & Hand Court