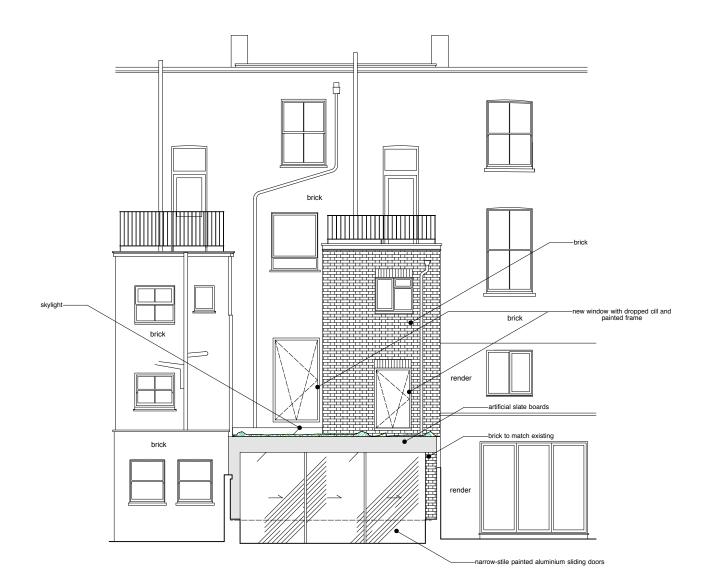

| Notes                                                    | robert <b>dye</b>                                                                    |   |                                                         |
|----------------------------------------------------------|--------------------------------------------------------------------------------------|---|---------------------------------------------------------|
| First floor extention removed,<br>no. 71 GF window added | Robert Dye Architects LLP<br>4 Ella Mews, Cressy Road London NW3 2NH                 |   |                                                         |
|                                                          | tel: 020 7267 9388 www.robertdye.com<br>fax: 020 7267 9345 email: info@robertdye.com |   |                                                         |
|                                                          | 73a Gaisford Street                                                                  |   |                                                         |
|                                                          | Proposed Rear Elevation                                                              |   | scale<br>1:50@A1<br>drawn by<br>JO                      |
|                                                          | drawing no PA 202                                                                    | A | date<br>March 2018<br><sup>dwg status</sup><br>Planning |