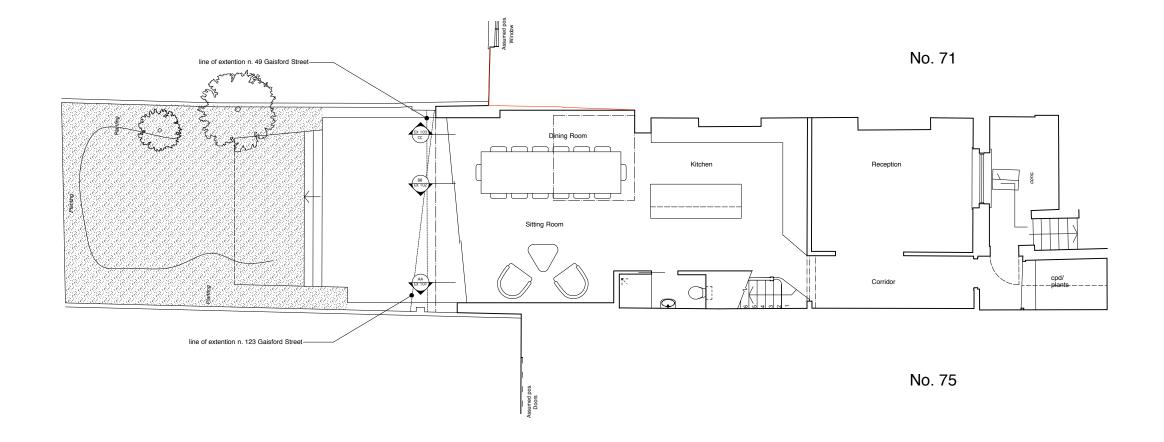

| Notes          | robert <b>dye</b>                                                    |                                                |                                              |
|----------------|----------------------------------------------------------------------|------------------------------------------------|----------------------------------------------|
| rty Wall to 71 | Robert Dye Architects LLP<br>4 Ella Mews, Cressy Road London NW3 2NH |                                                |                                              |
|                | tel: 020 7267 9388<br>fax: 020 7267 9345                             | www.robertdye.com<br>email: info@robertdye.com |                                              |
|                | 73a Gaisford Street 276                                              |                                                |                                              |
|                | drawing<br>Proposed Lower Ground Floor                               |                                                | scale<br>1:50@A1<br>drawn by<br>JO           |
|                | drawing no PA 001                                                    | rev A                                          | date<br>March 2018<br>dwg status<br>Planning |