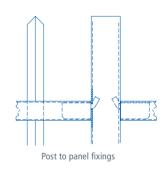

Barbican<sup>®</sup> features our welded pale-through-rail construction which means there are no bolts to be forced or palings to be removed. The horizontal rails are sleeved on to the upright posts to provide a seamless design that is both stylish and incredibly strong.