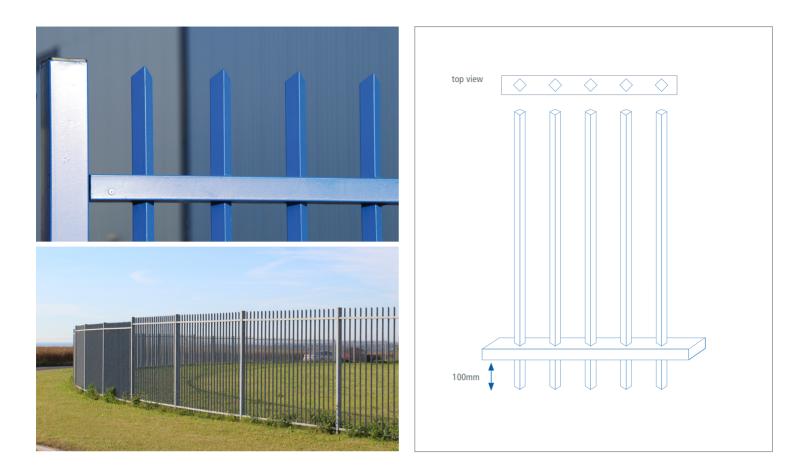

### **APPLICATIONS**

- ✓ Perimeters
- ✓ Schools
- ✓ Commercial premises

PANELS

Barbican<sup>®</sup> panels are up to 3000mm high and have two horizontal hollow sections rails 60 x 40mm (3 rails if 3000mm high). Vertical rectangular hollow section 25 x 25mm pales are passed through the rails with standard spacing at 129mm centres. The tops of pales are cut at 45 degrees and left open as standard to form a point.