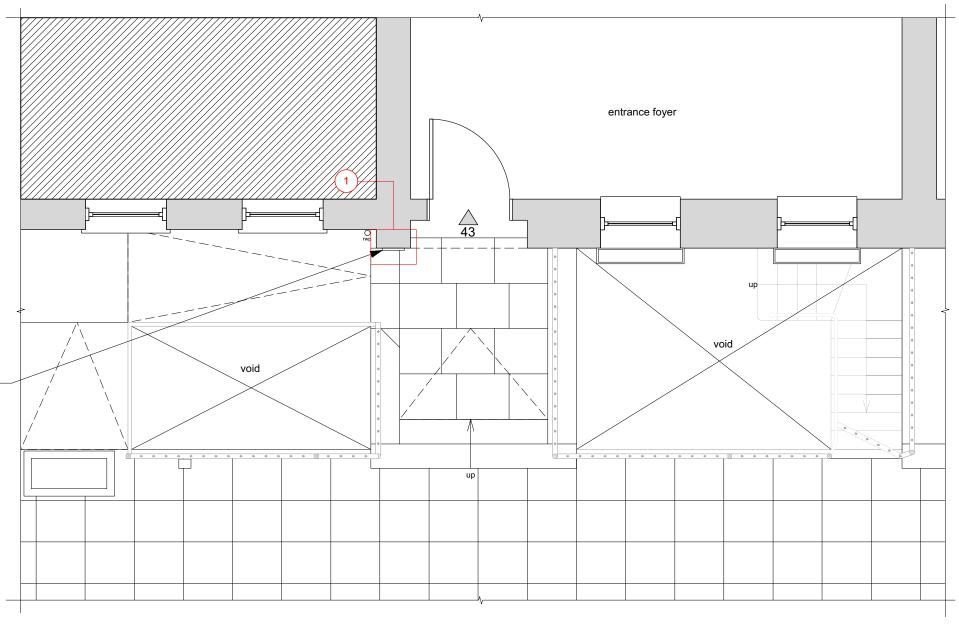

03.04.18 MSN SBM Issued for Plan Author Checked Description SpheronArchitects Unit 5C, 26-32 Voltaire Road London, SW4 6DH tel: +44 20 3490 6543 e: info@spheronarchitects.co.uk www.spheronarchitects.co.uk Birkbeck College Peltz Gallery, 43 Gordon Square, London WC1H 0PD Proposed Plan **PLANNING** MSN Scale: 1:50@A3 Date: 06.03.18 F505-A-101