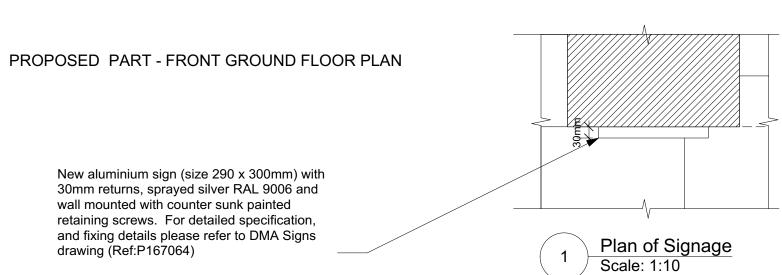

Any discrepancies to be brought to the attention of the Architect immediately.

0 1 2 3 4 5M

New aluminium sign (size 290 x 300mm) with 30mm returns, sprayed silver RAL 9006 and wall mounted with counter sunk painted retaining screws. For detailed specification, please refer to DMA Signs

drawing (Ref:P167064)