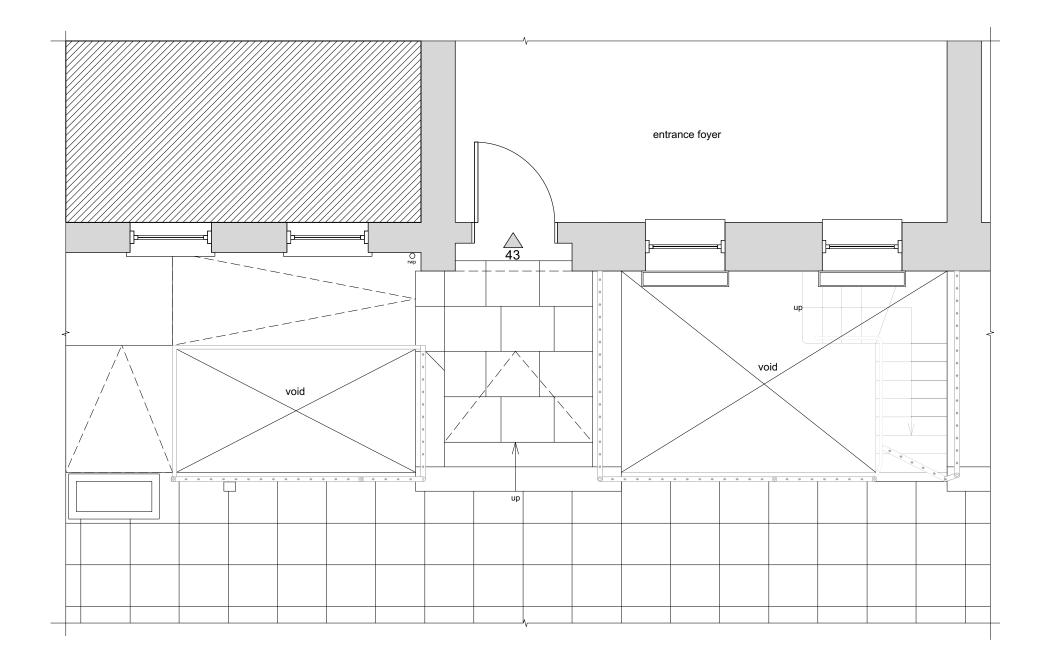

**EXISTING PART - FRONT GROUND FLOOR PLAN** 

0 1 2 3 4

03.04.18 MSN SBM Issued for Plann Spheron Architects
Unit 5C, 26-32 Voltaire Road
London, SW4 6DH
tel: +44 20 3490 6543
e: info@spheronarchitects.co.uk
www.spheronarchitects.co.uk Birkbeck College Peltz Gallery, 43 Gordon Square, London WC1H 0PD Existing Plan **PLANNING** wn By: MSN Scale: 1:50@A3 Date: 06.02.18 F505-A-100