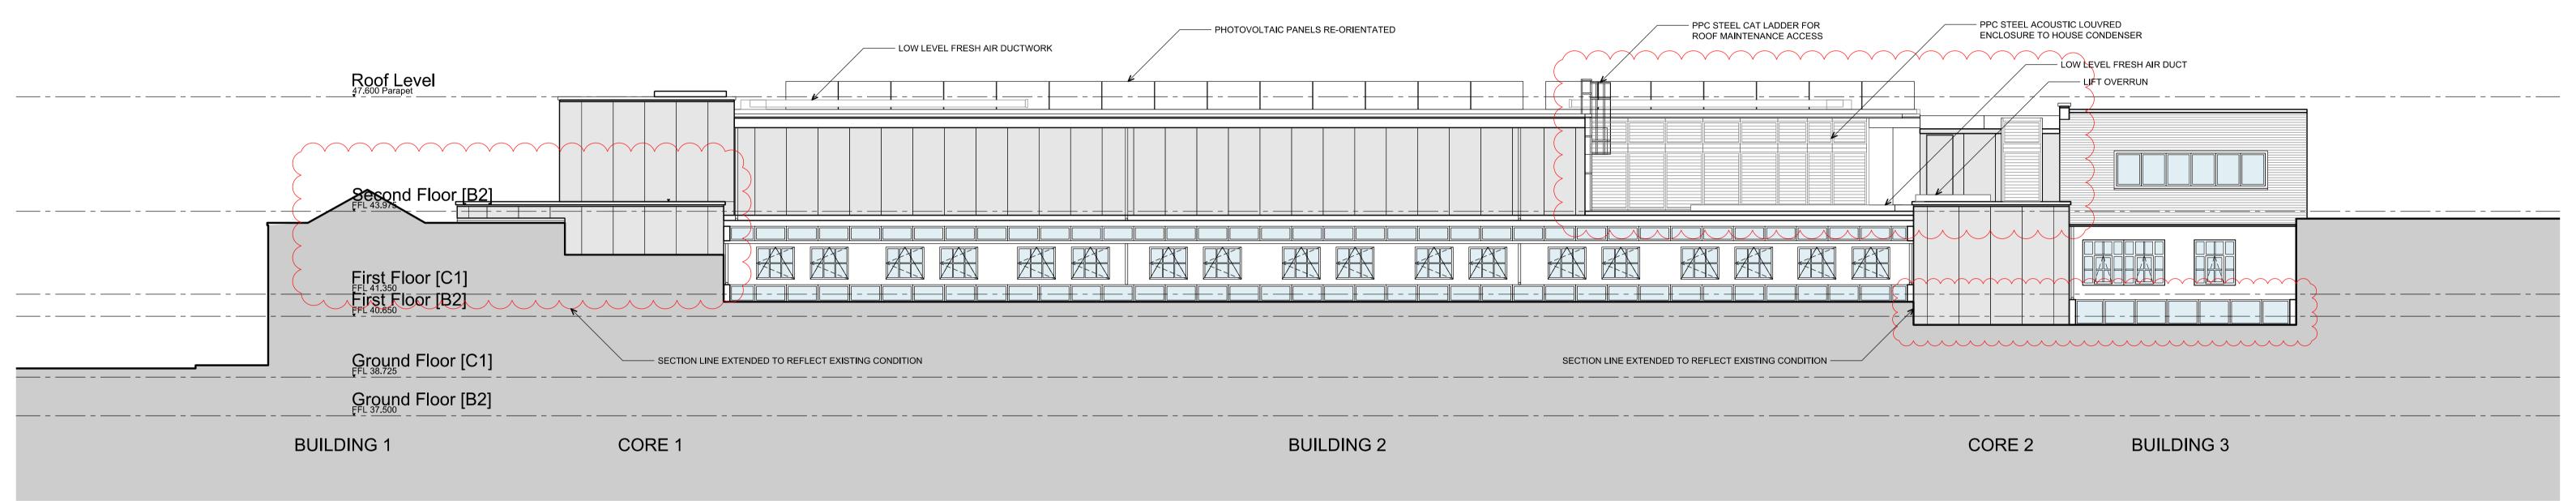

## PLANNING

| <sup>oject</sup> 6 Erskine Road |                                          |             |         |   |
|---------------------------------|------------------------------------------|-------------|---------|---|
| е                               | Proposed Elevation - Building 2 Exterior |             |         |   |
| ale                             | 1·100 @ A1                               | author GL I | dwg no. | ı |