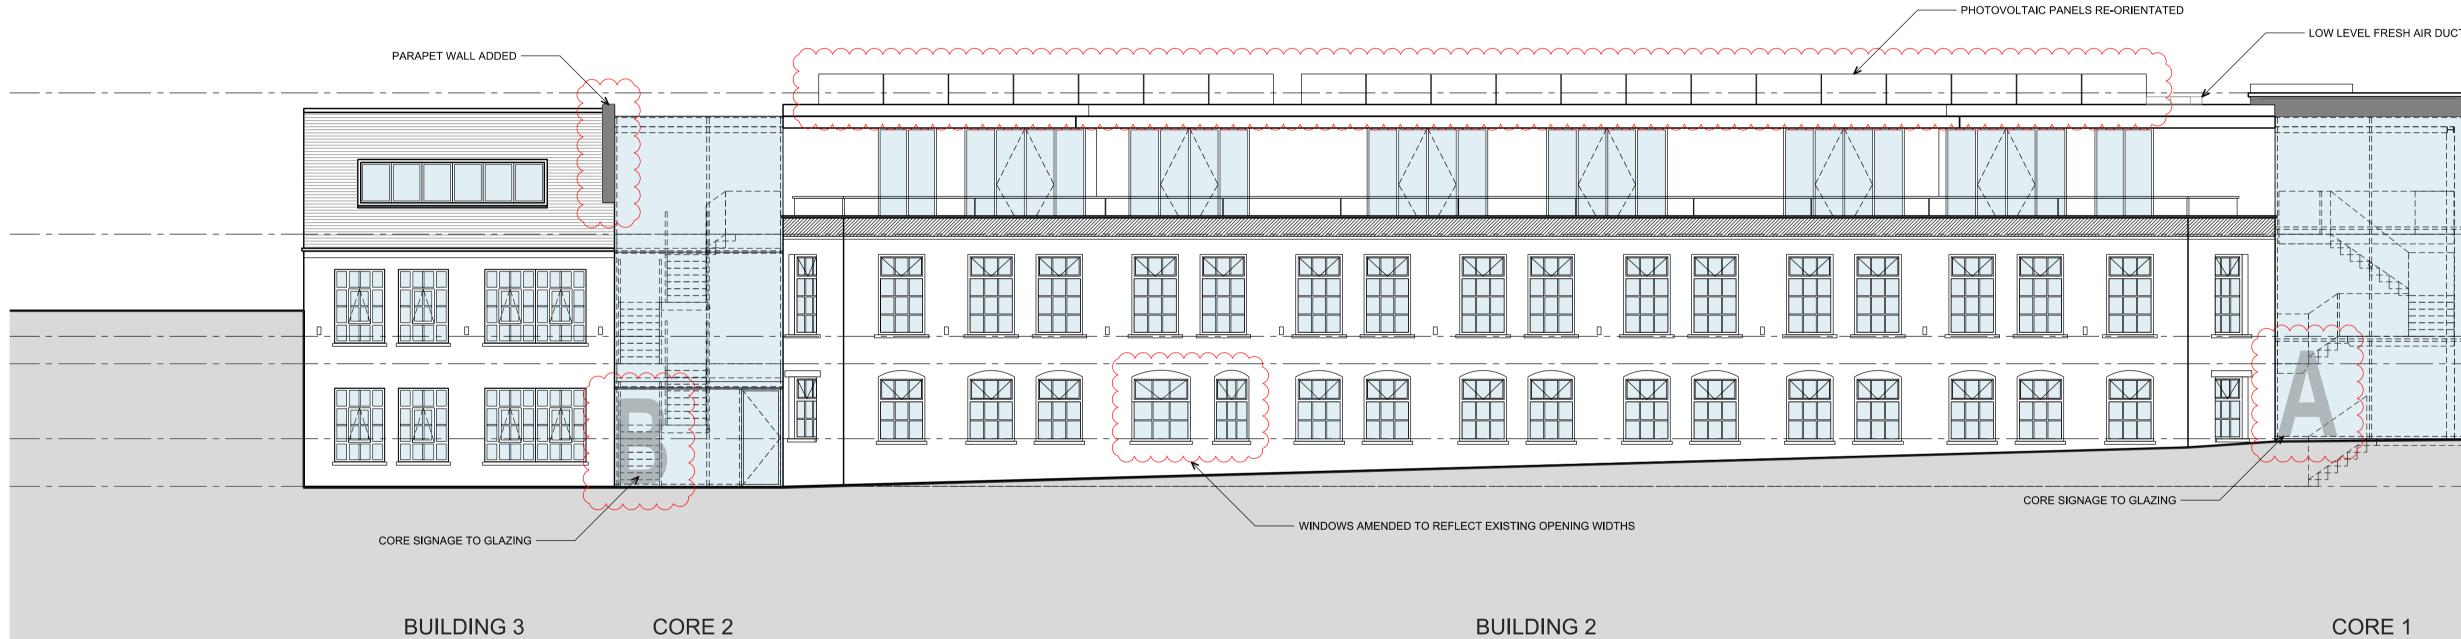

- LOW LEVEL FRESH AIR DUCTWORK

- PPC ALUMINIUM LOUVRE SERVING BUILDING 1 CONDENSER Second Floor [B2] First Floor [C1] First Floor [B2] Ground Floor [C1] Ground Floor [B2] — DRY RISER OUTLET CABINET —

Roof Level