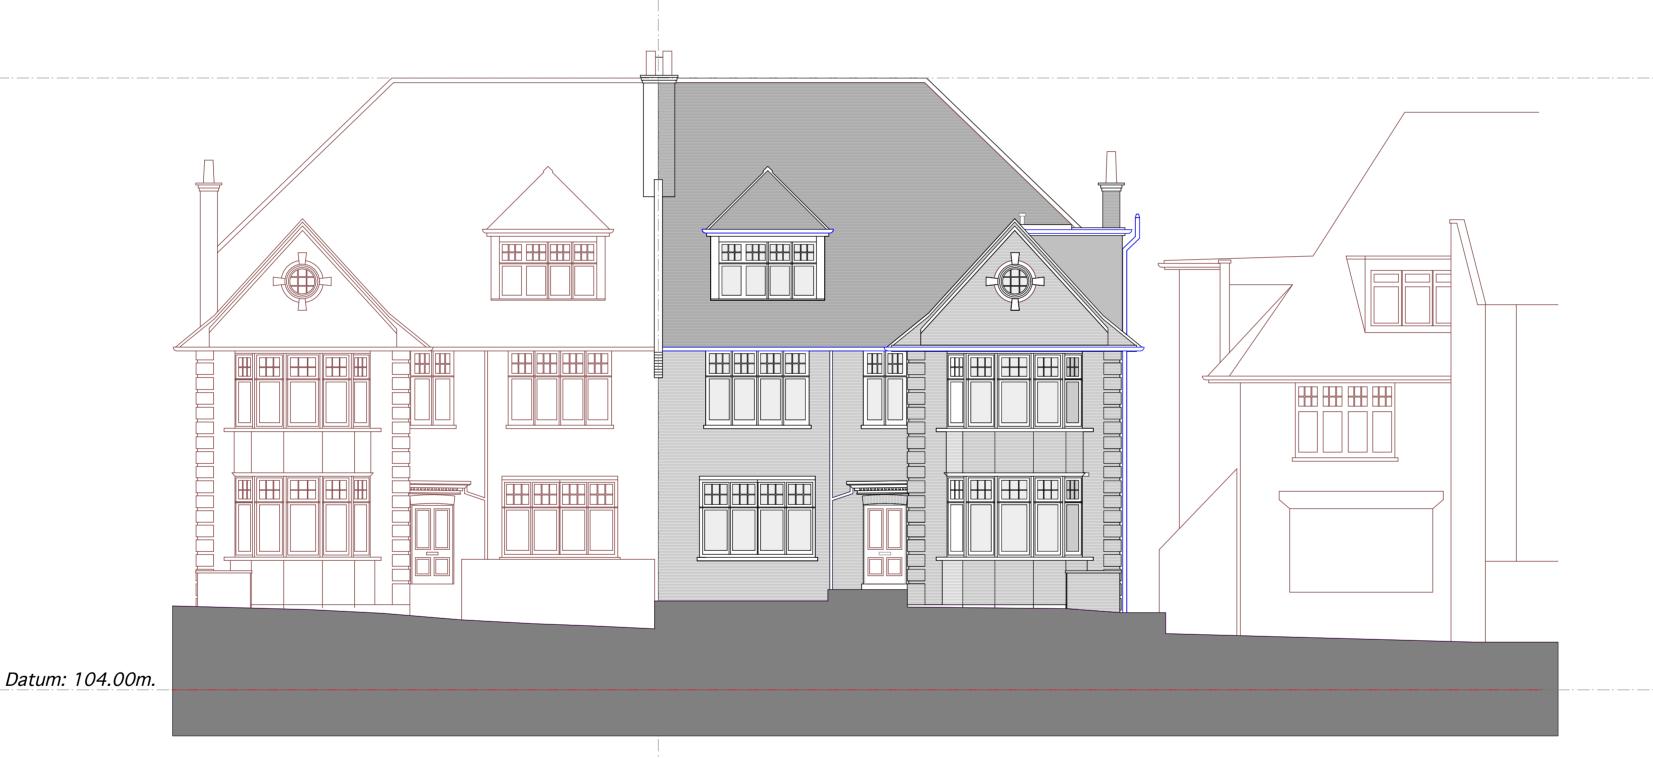

**PROJECT** 

6 ROSECROFT AVENUE, HAMPSTEAD, LONDON. NW3 7QB.

DRAWING TITLE

**EXISTING FRONT ELEVATION** 

SCALE 1:100

DATE**16 March 2018** 

DRAWING NUMBER

Drawing No. 06.961.06 Rev A

**EXISTING FRONT ELEVATION** WEST ELEVATION - LOOKING FROM THE WEST