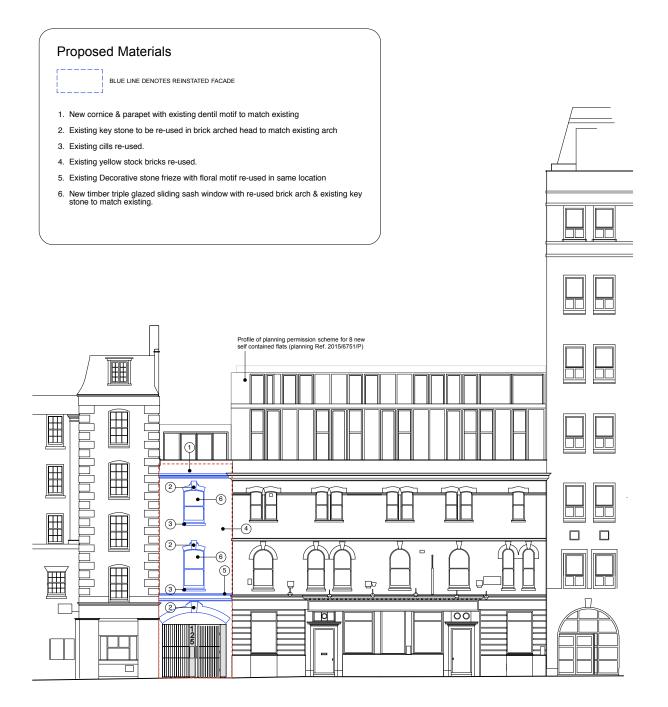

Proposed Clerkenwell Road Elevation: Facade Reinstated With Original Features And Windows

Datum 15.00m

## Monahan Blythen Hopkins

166 Clerkenwell Road London EC1R 5DE Tel 020 7833 9616 Email : admin@mbharchitects.co.uk

Destrier Property Limited 125 Clerkenwell Road Proposed Clerkenwell Road Elevation

Scale : 1:100@A1
Dwg No: 125CR/P/PD02
Date: June. 2017
On Site and Not Scaled From Th Powning No. 125CR/P/PD02
Date: June Date: June County All Dimensions Must Be Checket Be County Be Checket Be County Be Checket Be County Be Checket Be County Be County Be Checket Be Che