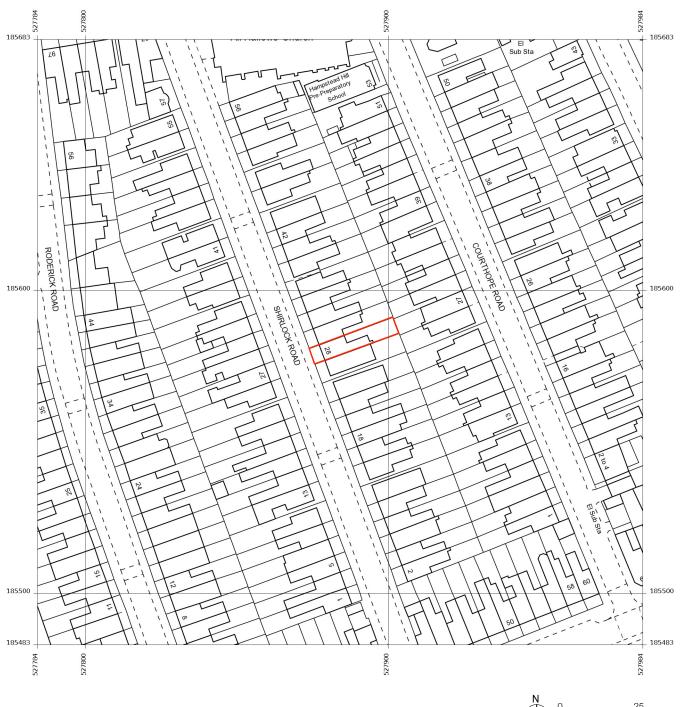

## 28 SHIRLOCK ROAD, LONDON, NW3 2HS

| LOCATION PLAN |               |      |   |  |
|---------------|---------------|------|---|--|
| drawing no.   | 164/PL/L01    | rev. | - |  |
| scale         | 1:1250 @A4    |      |   |  |
| date          | 26 MARCH 2018 |      |   |  |