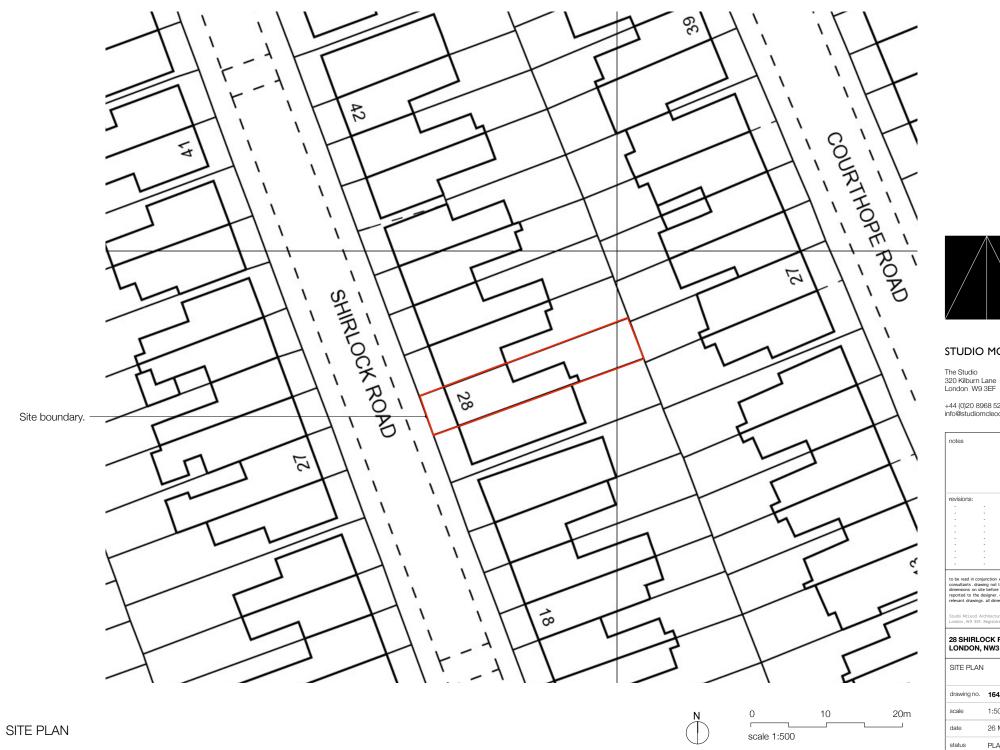

## 28 SHIRLOCK ROAD, LONDON, NW3 2HS

| drawing no. | 164/PL/L02    | rev. | - |
|-------------|---------------|------|---|
| scale       | 1:500 @A4     |      |   |
| date        | 26 MARCH 2018 |      |   |
| status      | PLANNING      |      |   |