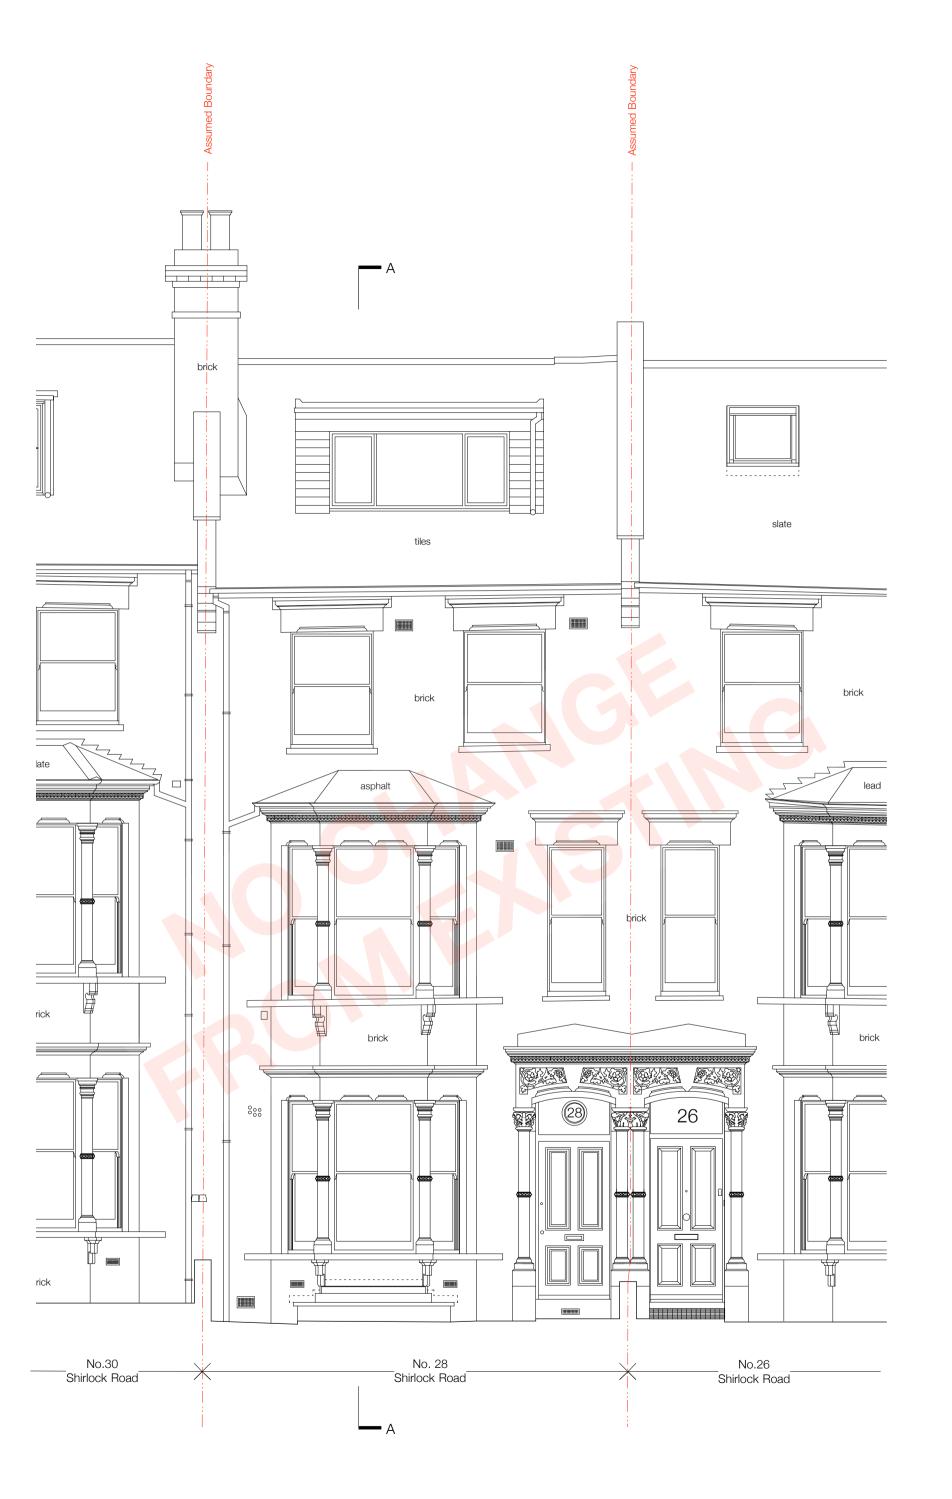

## 28 SHIRLOCK ROAD, LONDON, NW3 2HS

PROPOSED PRIMARY ELEVATION

| drawing no. | 164/PL/104    | rev. | - |
|-------------|---------------|------|---|
| scale       | 1:50@A3       |      |   |
| date        | 26 MARCH 2018 |      |   |
| status      | PLANNING      |      |   |