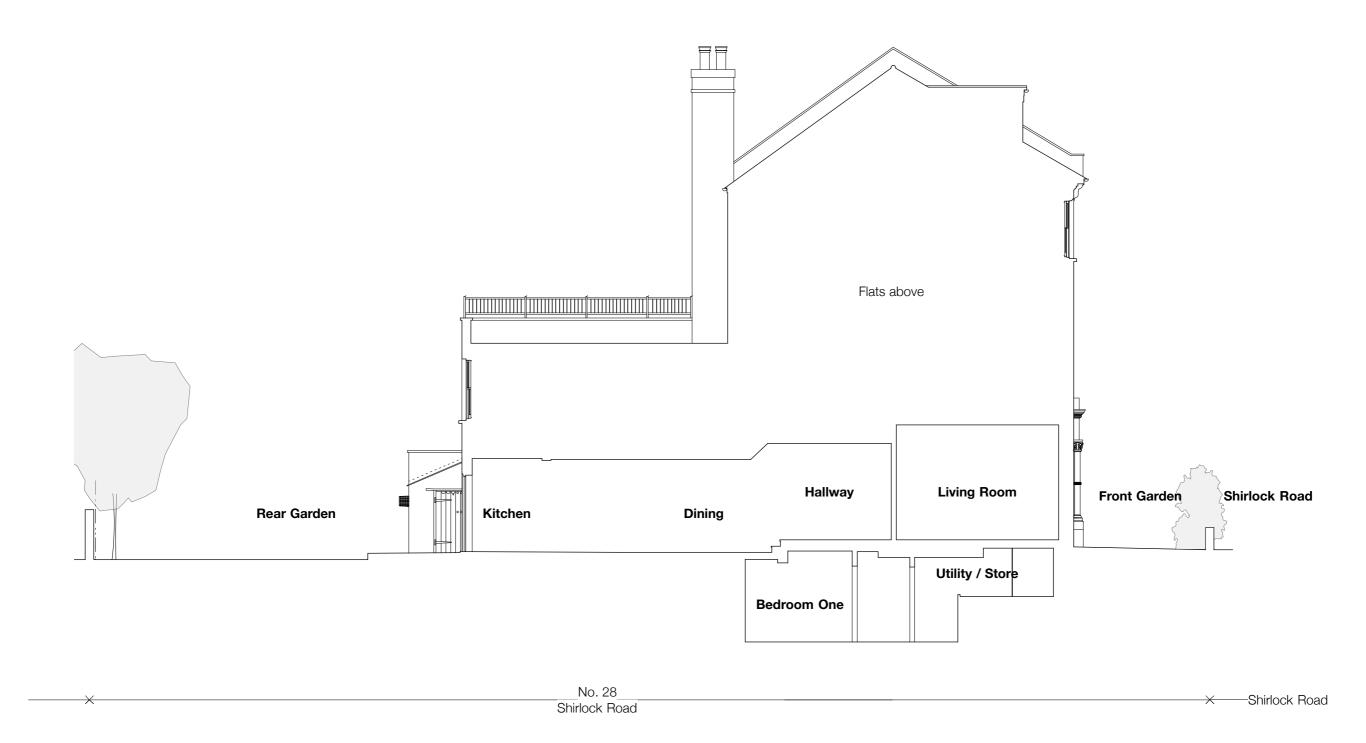

# 28 SHIRLOCK ROAD, LONDON, NW3 2HS

EXISTING SECTION A-A
/ OUTRIGGER ELEVATION

drawing no. 164/SU/04 1:100@A3 26 MARCH 2018 PLANNING