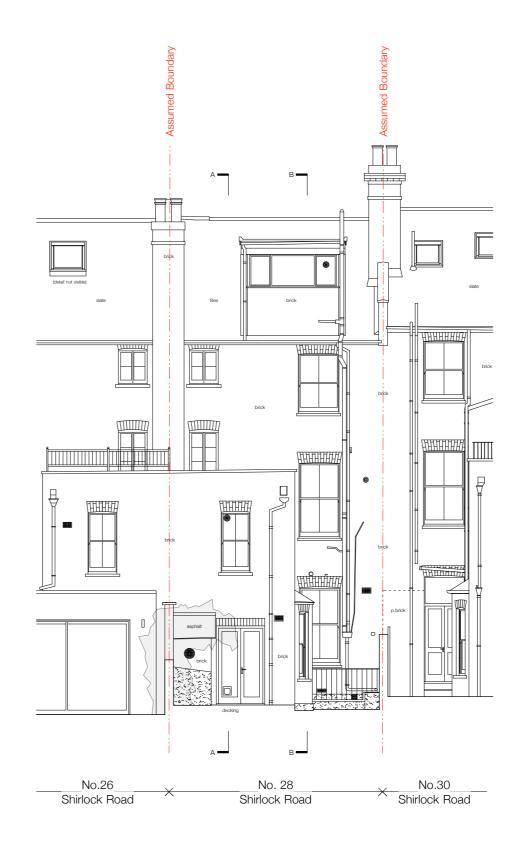

REAR ELEVATION

# 28 SHIRLOCK ROAD, LONDON, NW3 2HS

EXISTING SECTION A-A
/ OUTRIGGER ELEVATION

drawing no. 164/SU/04 1:100@A3 26 MARCH 2018 PLANNING