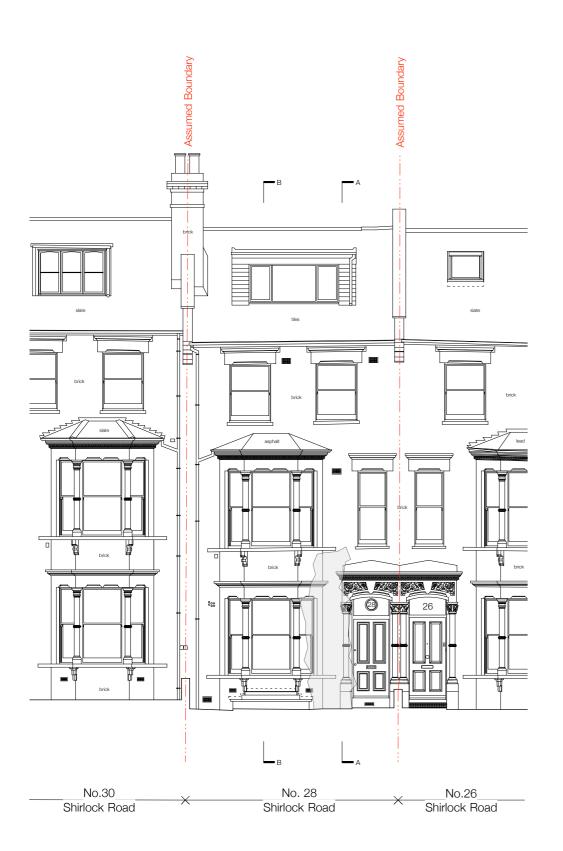

#### 28 SHIRLOCK ROAD, LONDON, NW3 2HS

EXISTING ELEVATIONS

drawing no. 164/SU/03 rev. scale 1:100@A3 date 26 MARCH 2018

PLANNING

0 2 4 scale 1:100