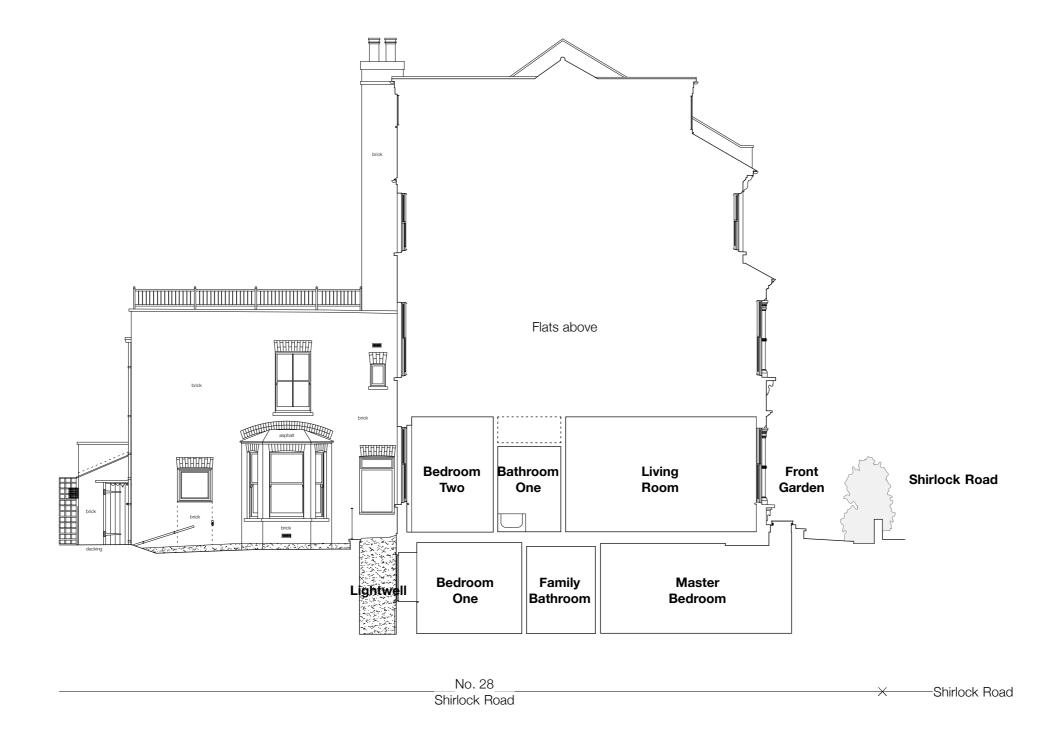

# 28 SHIRLOCK ROAD, LONDON, NW3 2HS

EXISTING SECTION B-B

4m

scale 1:100

drawing no. 164/SU/05 1:100@A3 26 MARCH 2018 PLANNING