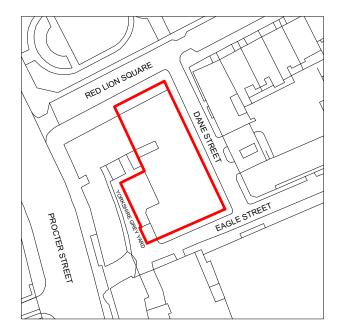

LOCATION PLAN 1:1250@A3

RED UON SOUNCE THE SUMME THE SUMME (Dashed red line in Basement Sounce S

0 5 10 M

| site Location Plan |                      |                                              |               | Buckley Gray Yeoman                                    |
|--------------------|----------------------|----------------------------------------------|---------------|--------------------------------------------------------|
| CALE 1:1250 @      |                      | DRAWING FILE REF<br>893_A-x-P-xx-SiteContext |               | Studio 4.04 The Tea Building 56 Shoreditch High Street |
| Dec 20             | D16                  | DRAWN BY                                     |               | London ET 03 1. 020 7033 33131. 020 7033 3314          |
| WG No.<br>893 S    | 01                   |                                              | evision<br>P1 | ESAS Holdings A.S                                      |
| Information        |                      | drawing is the sole copyright                | of            | PROJECT<br>Summit House                                |
| Buckley Gray Yeor  | nan and is not to be | reproduced without their pe                  | ermission.    | 1                                                      |