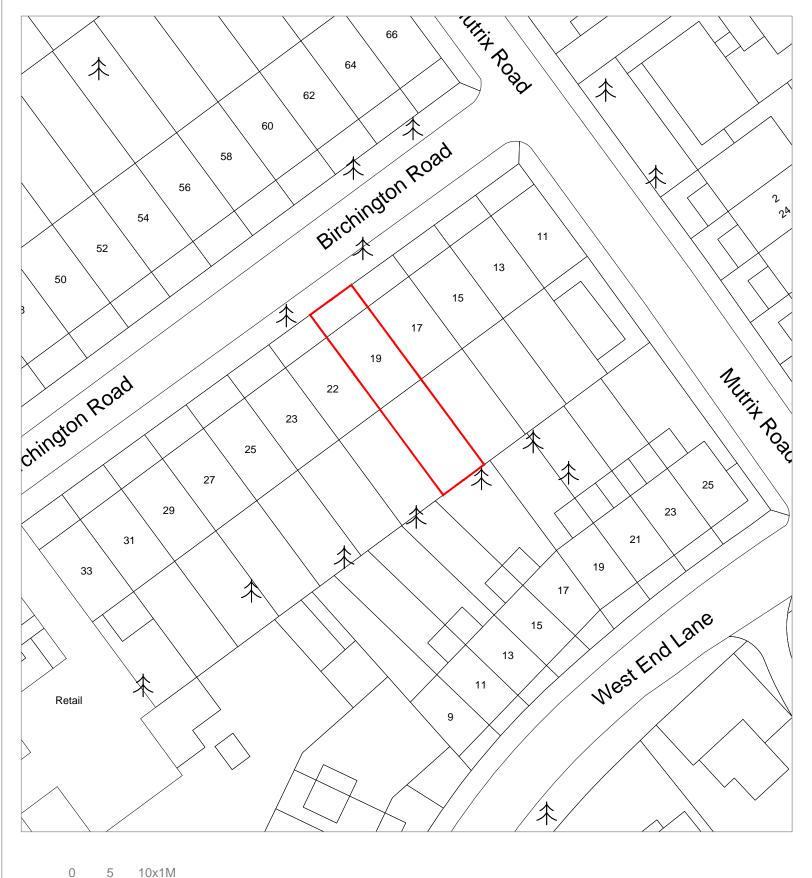

**BLOCK PLAN @ 1:500** 

**LOCATION PLAN @ 1:1250** 

0 10 20 30 

Copyright © NUSPACE
This drawing is the property of NUSPACE and is the subject of Intellectual Property Rights including copyright and design right and shall not be reproduced, copied, loaned or submitted to any other party without the written consent of NUSPACE.

Project FLAT 4, 19 BIRCHINGTON ROAD

Job Title

LOFT CONVERSION

| Drawn       | SDS           | Checked   | TOL             |
|-------------|---------------|-----------|-----------------|
| Date        | FEBRUARY 2018 | Scale 1   | :500, 1:1250@A3 |
| Drawing No. | 101 (P)       | Amendment | -               |