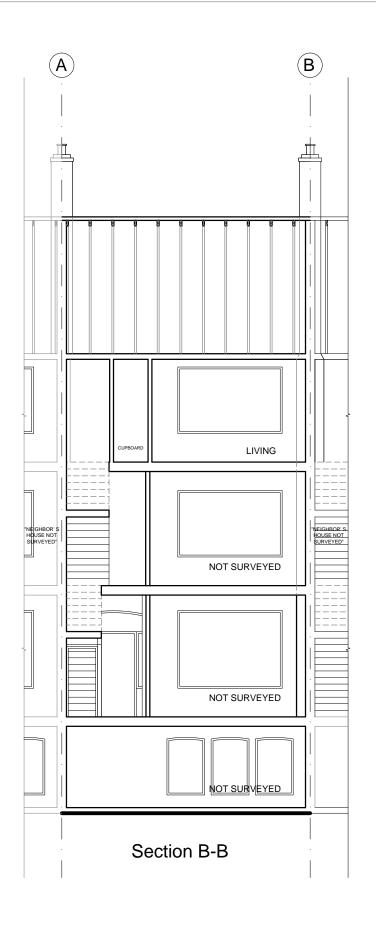

Job Title

LOFT CONVERSION

EXISTING AND PROPOSED SECTIONS

| EXISTING AND I NOT GOLD GLOTIONS |               |           |            |
|----------------------------------|---------------|-----------|------------|
| Drawn                            | SDS           | Checked   | TOL        |
| Date                             | FEBRUARY 2018 | Scale     | 1:100 @ A3 |
| Drawing No.                      | 109 (P)       | Amendment | -          |