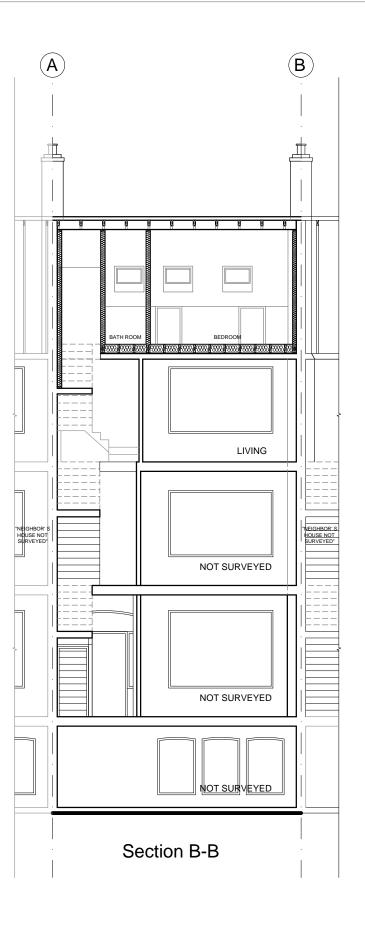

Job Title

LOFT CONVERSION

EXISTING AND PROPOSED SECTIONS

| EXISTING AND I NOT GOLD GLOTIONS |               |           |            |
|----------------------------------|---------------|-----------|------------|
| Drawn                            | SDS           | Checked   | TOL        |
| Date                             | FEBRUARY 2018 | Scale     | 1:100 @ A3 |
| Drawing No.                      | 109 (P)       | Amendment | -          |