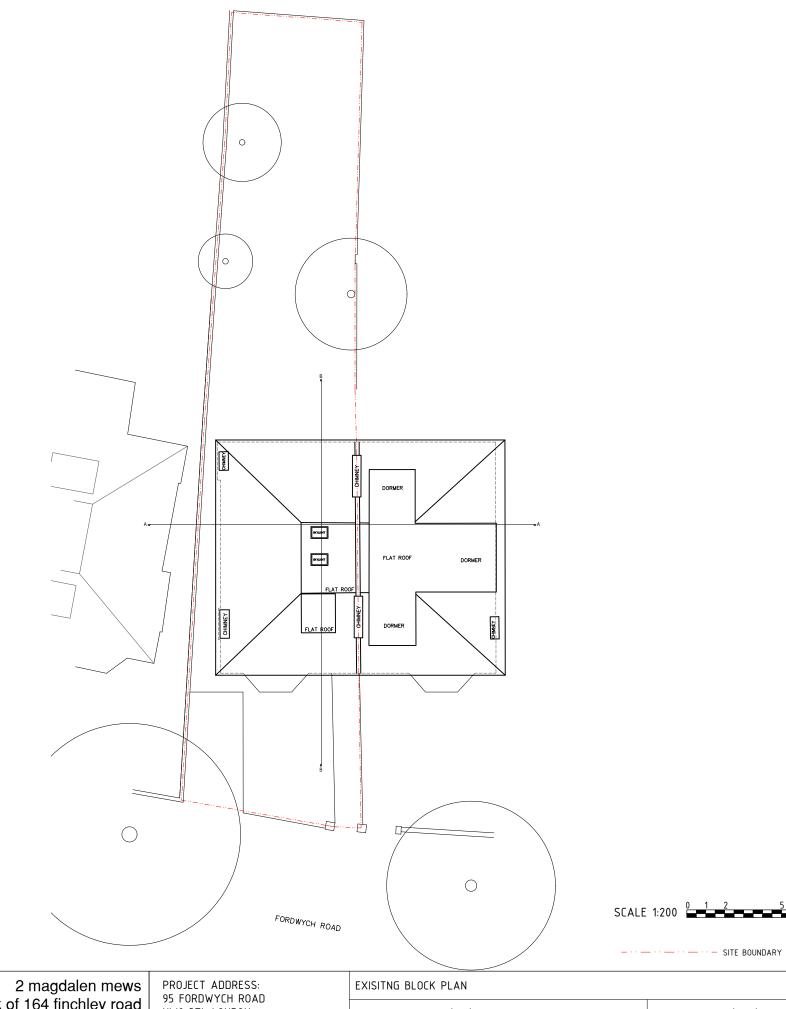

**studio** architectural services Itd.

back of 164 finchley road london NW3 5HB

tel:+44 (0)207 794 1625 fax:+44 (0) 207 794 0296 info@as-studio.co.uk

NW2 3TL LONDON

CLIENT NAME: -

|  | EXISITNG BLOCK PLAN      |                            |          | REV.     |
|--|--------------------------|----------------------------|----------|----------|
|  | DRAWING NO: 2095(EXI)002 | DWG FILE: 2095(PLA)100-300 |          | _        |
|  | PROJECT STAGE: PLANNING  | DRAWN: DA, MM              |          | _        |
|  | VERSION: -               | SCALE: 1:200               | SIZE: A3 | MAR 2018 |