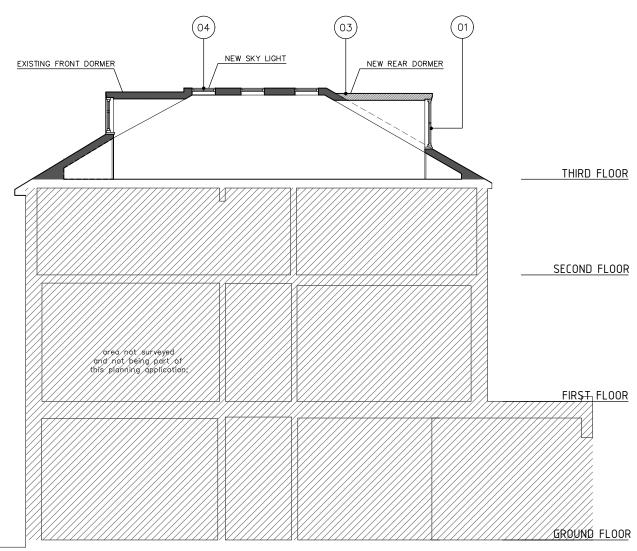

PROPOSED SECTION A - A'

DOCUMENT NOTES: 1. THIS DRAWING IS FOR PLANNING PURPOSES ONLY AND SHOULD NOT BE USED FOR CONSTRUCTION. SHOULD NOT BE USED FOR CONSTRUCTION.

2. THIS DRAWING AND DESIGN IS FOR USE SOLELY IN CONNECTION WITH THE PROJECT DESCRIBED BELOW.

O1) ALUMINIUM / UPVC, WHITE PAINTED SASH WINDOW

03 LEAD ROOF

04) NEW ALUMINIUM / UPVC, SKYLIGHT ROOF WINDOW

2 magdalen mews back of 164 finchley road london NW3 5HB

tel:+44 (0)207 794 1625 fax:+44 (0) 207 794 0296 info@as-studio.co.uk