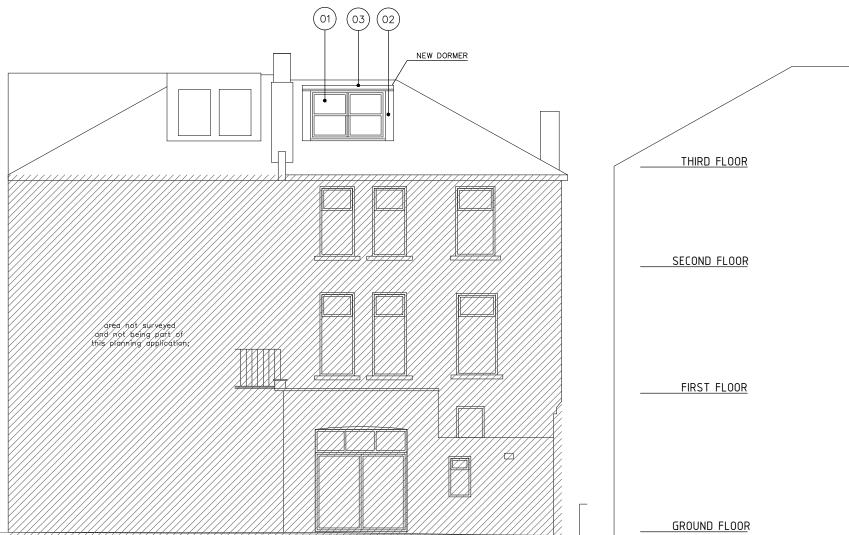

## PROPOSED REAR ELEVATION

DOCUMENT NOTES: 1. THIS DRAWING IS FOR PLANNING PURPOSES ONLY AND KEY SHOULD NOT BE USED FOR CONSTRUCTION. SHOULD NOT BE USED FOR CONSTRUCTION.
2. THIS DRAWING AND DESIGN IS FOR USE SOLELY IN CONNECTION WITH THE PROJECT DESCRIBED BELOW.
3. THIS DRAWING AND DESIGN IS THE PROPERTY OF AS STUDIO AND MUST NOT BE ISSUED, LOANED OR COPIED WITHOUT WRITTEN CONSENT.
4. THIS DRAWING IS TO BE READ IN CONJUNCTION WITH ALL ADDITIONAL INFORMATION FORMING PART OF THIS APPLICATION. 01) ALUMINIUM / UPVC, WHITE PAINTED SASH WINDOW 02 LEAD WALL SCALE 1:100 03 LEAD ROOF PROJECT ADDRESS: 95 FORDWYCH ROAD 2 magdalen mews PROPOSED REAR ELEVATION **studio** architectural services Itd. back of 164 finchley road NW2 3TL LONDON DRAWING NO: 2095(PLA)202 london NW3 5HB CLIENT NAME: -PROJECT STAGE: PLANNING tel:+44 (0)207 794 1625 fax:+44 (0) 207 794 0296 VERSION: info@as-studio.co.uk