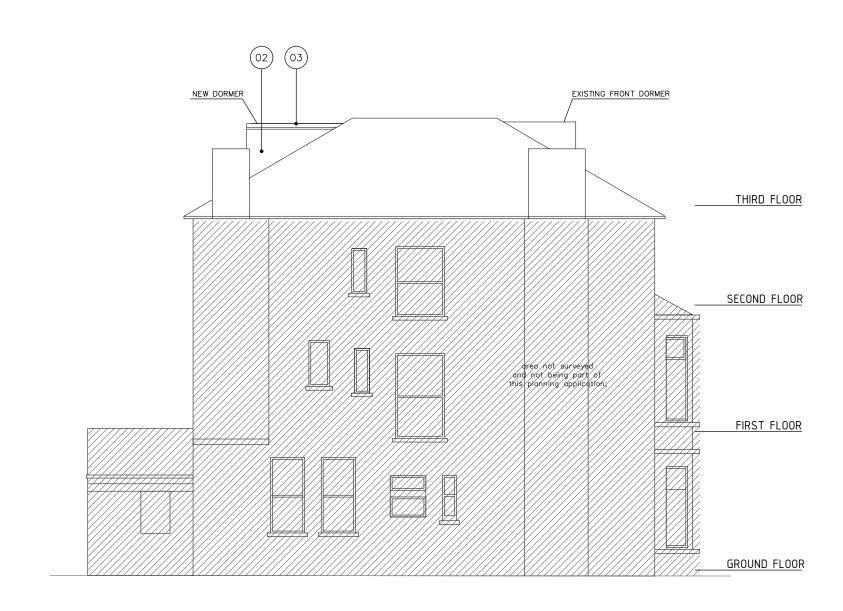

## PROPOSED SIDE ELEVATION

- DOCUMENT NOTES:

  1. THIS DRAWING IS FOR PLANNING PURPOSES ONLY AND
- 1. THIS DRAWING IS FOR PLANNING PURPOSES ONLY AND SHOULD NOT BE USED FOR CONSTRUCTION.
  2. THIS DRAWING AND DESIGN IS FOR USE SOLELY IN CONNECTION WITH THE PROJECT DESCRIBED BELOW.
  3. THIS DRAWING AND DESIGN IS THE PROPERTY OF AS STUDIO AND MUST NOT BE ISSUED, LOANED OR COPIED WITHOUT WRITTEN CONSENT.
  4. THIS DRAWING IS TO BE READ IN CONJUNCTION WITH ALL ADDITIONAL INFORMATION FORMING PART OF THIS APPLICATION.

## KEY

- 02 LEAD WALL
- 03 LEAD ROOF

THIS DRAWING AND DESIGN IS THE PROPERTY OF AS-STUDIO LTD AND MUST NOT BE ISSUED, LOANED OR COPIED WITHOUT WRITTEN CO

2 magdalen mews back of 164 finchley road london

NW3 5HB tel:+44 (0)207 794 1625 fax:+44 (0) 207 794 0296 info@as-studio.co.uk

| PROJECT ADDRESS:<br>95 FORDWYCH ROAD<br>NW2 3TL LONDON | PROPOSED SIDE ELEVATION  |  |
|--------------------------------------------------------|--------------------------|--|
|                                                        | DRAWING NO: 2095(PLA)201 |  |
| CLIENT NAME: -                                         | PROJECT STAGE: PLANNING  |  |
|                                                        |                          |  |