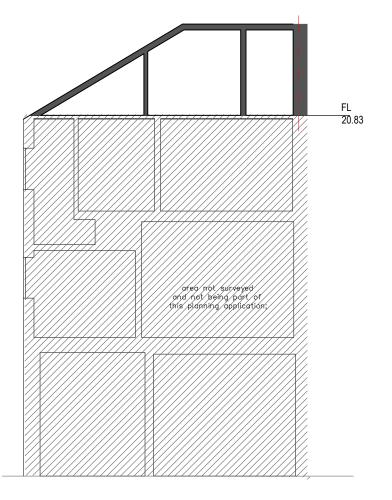

FL 20.83 X afea not surveyed and not being part of this planning application;

SCALE 1:100 U 1 2

|                            |          | REV.     |
|----------------------------|----------|----------|
| DWG FILE: 2095(PLA)100-300 |          |          |
| DRAWN: DA, MM              |          |          |
| SCALE: 1:100               | SIZE: A3 | MAR 2018 |