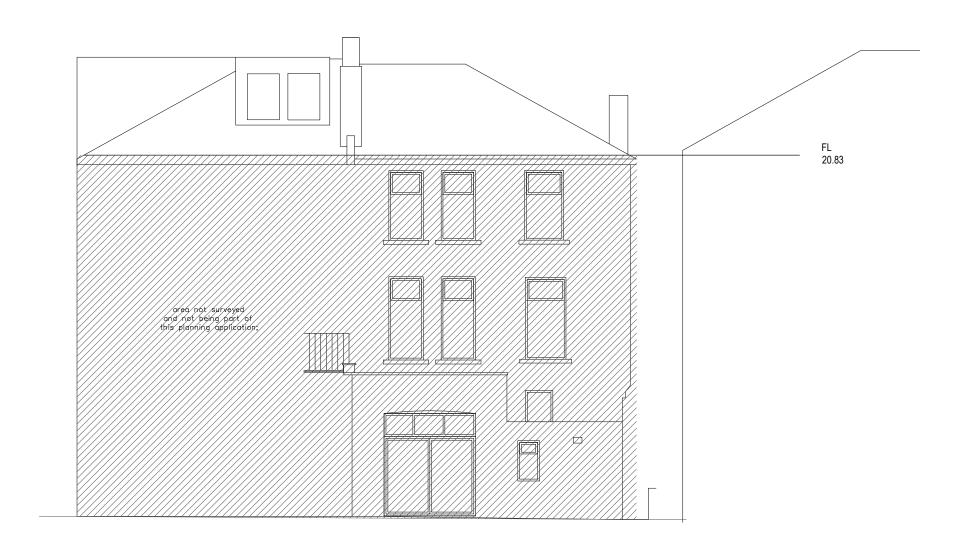

## **EXISTING REAR ELEVATION**

| PROJECT ADDRESS:<br>95 FORDWYCH ROAD<br>NW2 3TL LONDON | EXISTING REAR ELEVATION |                          |  |                     | REV.     |          |
|--------------------------------------------------------|-------------------------|--------------------------|--|---------------------|----------|----------|
|                                                        |                         | DRAWING NO: 2095(EXI)202 |  | DWG FILE: 2095(PLA) |          |          |
| CLIENT NAME: -                                         |                         | PROJECT STAGE: PLANNING  |  | DRAWN: DA, MM       |          |          |
|                                                        |                         | VERSION: -               |  | SCALE: 1:100        | SIZE: A3 | MAR 2018 |