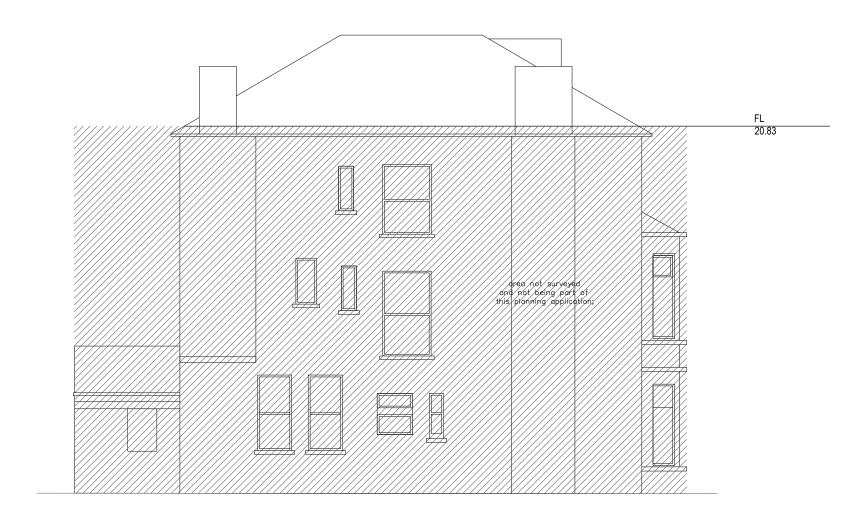

## **EXISTING SIDE ELEVATION**

DOCUMENT NOTES:

1. THIS DRAWING IS FOR PLANNING PURPOSES ONLY AND SHOULD NOT BE USED FOR CONSTRUCTION.

2. THIS DRAWING AND DESIGN IS FOR USE SOLELY IN CONNECTION WITH THE PROJECT DESCRIBED BELOW.

SCALE 1:100 0 1 2 5M 10N

2 magdalen mews back of 164 finchley road london NW3 5HB

info@as-studio.co.uk

tel:+44 (0)207 794 1625 fax:+44 (0) 207 794 0296

road 95 F0 NW2 1

| PROJECT ADDRESS: |
|------------------|
| 95 FORDWYCH ROAD |
| NW2 3TL LONDON   |
|                  |
| CLIENT NAME: –   |

|  | EXISTING SIDE ELEVATION  |                            | REV.     |          |  |
|--|--------------------------|----------------------------|----------|----------|--|
|  | DRAWING NO: 2095(EXI)201 | DWG FILE: 2095(PLA)100-300 |          |          |  |
|  | PROJECT STAGE: PLANNING  | DRAWN: DA, MM              |          |          |  |
|  | VERSION: -               | SCALE: 1:100               | SIZE: A3 | MAR 2018 |  |