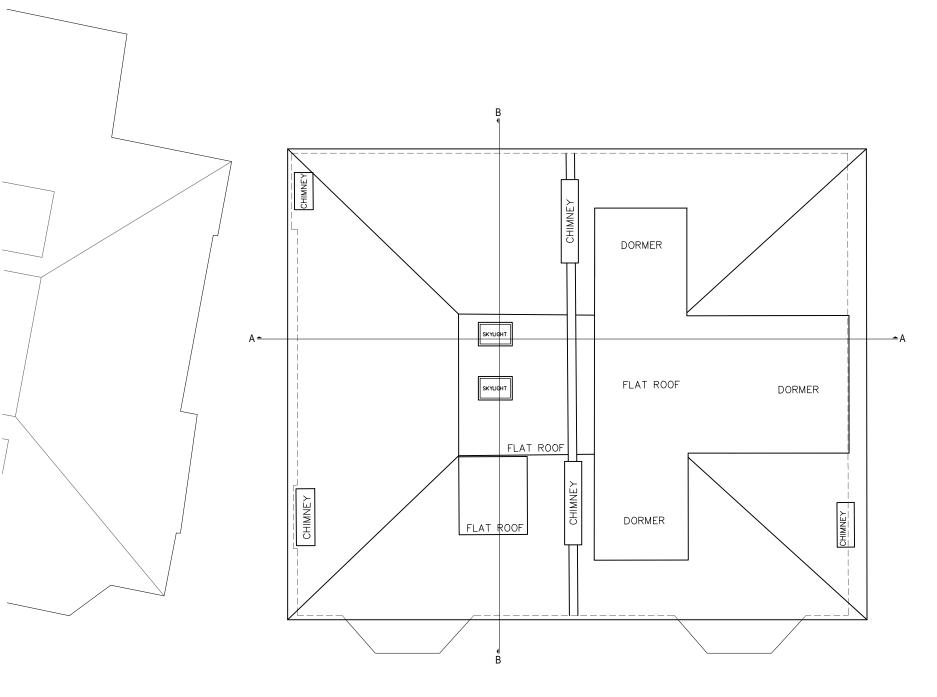

studio architectural services Itd.

2 magdalen mews back of 164 finchley road london NW3 5HB tel:+44 (0)207 794 1625 fax:+44 (0) 207 794 0296 info@as-studio.co.uk

NW2 3TL LONDON CLIENT NAME: -

EXISTING ROOF PLAN DRAWING NO: 2095(EXI)104 PROJECT STAGE: PLANNING VERSION: -

DOCUMENT NOTES:

**EXISTING ROOF PLAN** 

PROJECT ADDRESS:

95 FORDWYCH ROAD

 $\mathbb{O}_{\mathbf{N}}$ 

|                            |          | REV.     |
|----------------------------|----------|----------|
| DWG FILE: 2095(PLA)100-300 |          |          |
| DRAWN: DA, MM              |          |          |
| SCALE: 1:100               | SIZE: A3 | MAR 2018 |