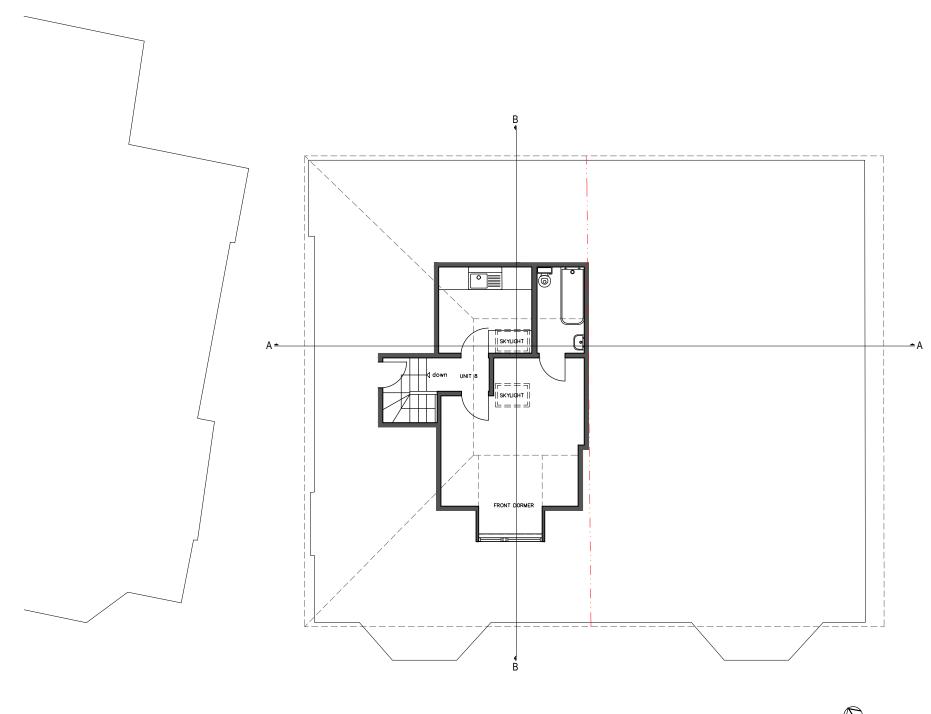

4. THIS DRAWING IS TO BE READ IN CONJUNCTION WITH ALL ADDITIONAL INFORMATION FORMING PART OF THIS

EXISTING THIRD FLOOR

SCALE: 1:100

SIZE: A3

REV.

MAR 2018

2 magdalen mews back of 164 finchley road london NW3 5HB

info@as-studio.co.uk

tel:+44 (0)207 794 1625 fax:+44 (0) 207 794 0296

PROJECT ADDRESS:
95 FORDWYCH ROAD
NW2 3TL LONDON

B CLIENT NAME: -

VERSION: -

| EXISTING THIRD FLOOR     |                            |
|--------------------------|----------------------------|
| DRAWING NO: 2095(EXI)103 | DWG FILE: 2095(PLA)100-300 |
| PROJECT STAGE: PLANNING  | DRAWN: DA, MM              |
|                          |                            |