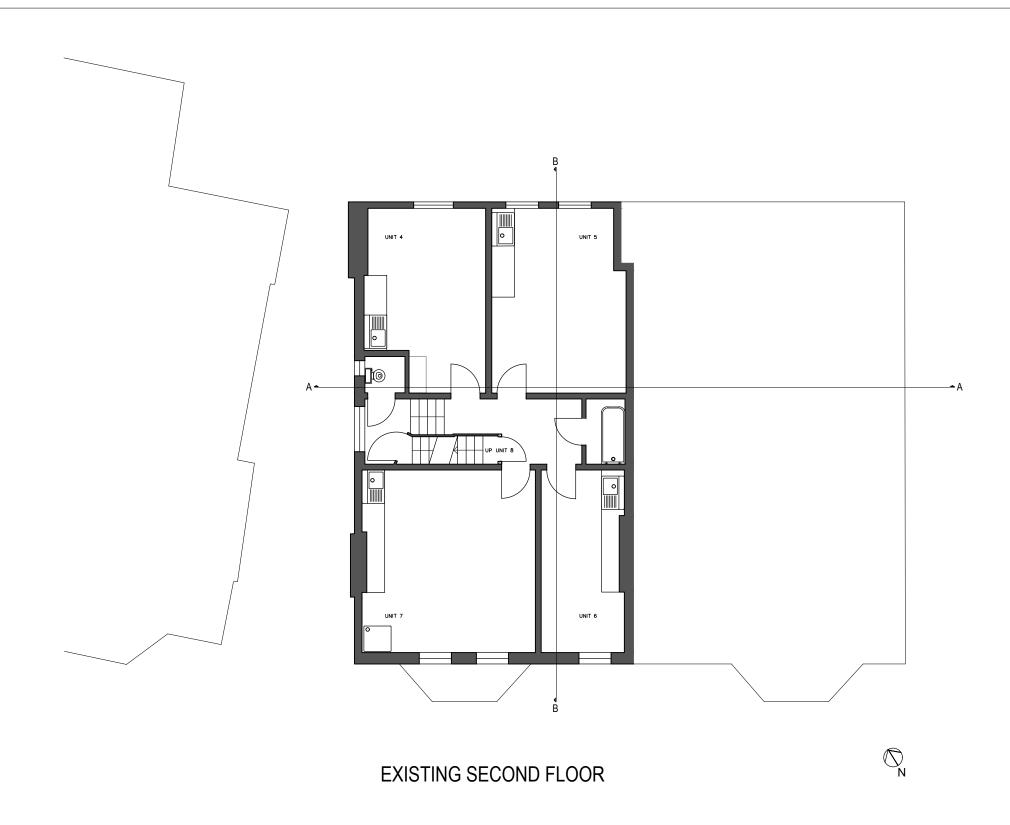

|  | EXISTING SECOND FLOOR    |                            |          |          |  |
|--|--------------------------|----------------------------|----------|----------|--|
|  | DRAWING NO: 2095(EXI)102 | DWG FILE: 2095(PLA)100-300 |          |          |  |
|  | PROJECT STAGE: PLANNING  | DRAWN: DA, MM              |          |          |  |
|  | VERSION: -               | SCALE: 1:100               | SIZE: A3 | MAR 2018 |  |