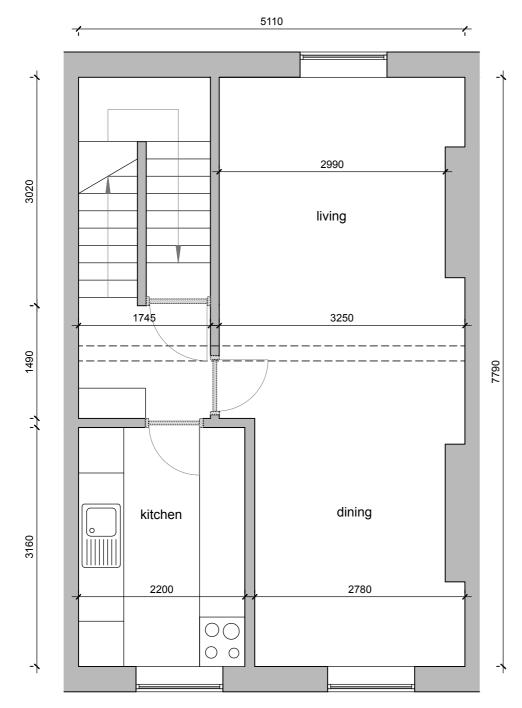

EXISTING SITUATION\_SECOND FLOOR\_FLOORPLAN FLAT 44c

DESIGN PROPOSAL\_SECOND FLOOR\_FLOORPLAN FLAT 44c

12 Bassett Road London W10 6JJ T +44 (0)20 8932 0301

All rights reserved. EYKING asserts its rights under the Copyright, Designs and Patents Act 1988 (Unless otherwise agreed in writing).

Figured dimensions only are to be taken from this drawing. Do not scale this drawing. All dimensions are in millimeters unless otherwise stated. All dimensions shall be checked on site prior to works commencing. Any discrepancies shall be reported to EYKING.