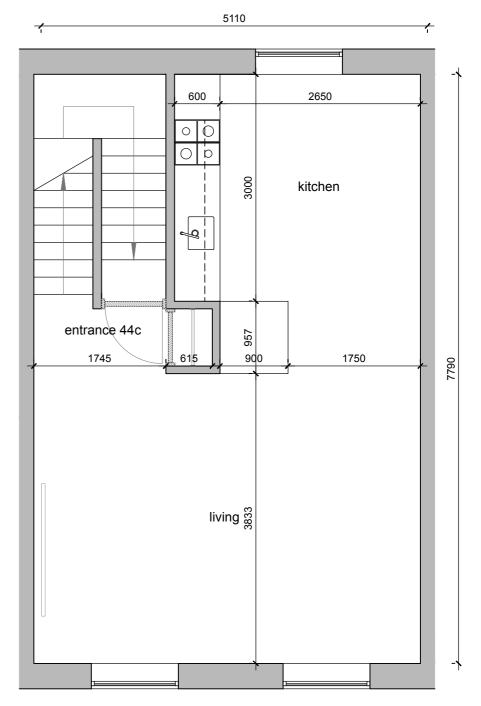

EXISTING SITUATION\_SECOND FLOOR\_FLOORPLAN FLAT 44c

DESIGN PROPOSAL\_SECOND FLOOR\_FLOORPLAN FLAT 44c

12 Bassett Road London W10 6JJ T +44 (0)20 8932 0301

All rights reserved. EYKING asserts its rights under the Copyright, Designs and Patents Act 1988 (Unless otherwise agreed in writing).

Figured dimensions only are to be taken from this drawing. Do not scale this drawing. All dimensions are in millimeters unless otherwise stated. All dimensions shall be checked on site prior to works commencing. Any discrepancies shall be reported to EYKING.