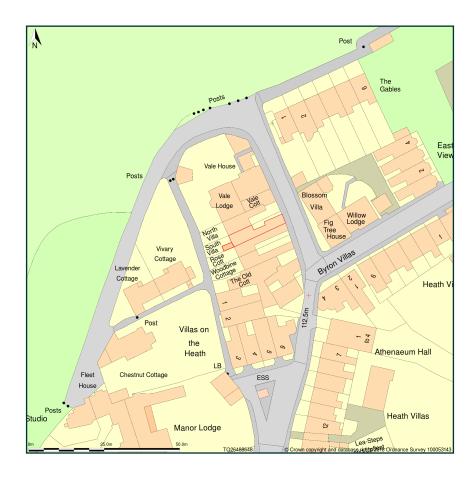

## South Villa, Vale Of Health, London, Camden, NW3 1AX

Site Plan shows area bounded by: 526414.39, 186411.32 526555.82, 186552.74 (at a scale of 1:1250), OSGridRef: TQ26488648. The representation of a road, track or path is no evidence of a right of way. The representation of features as lines is no evidence of a property boundary.