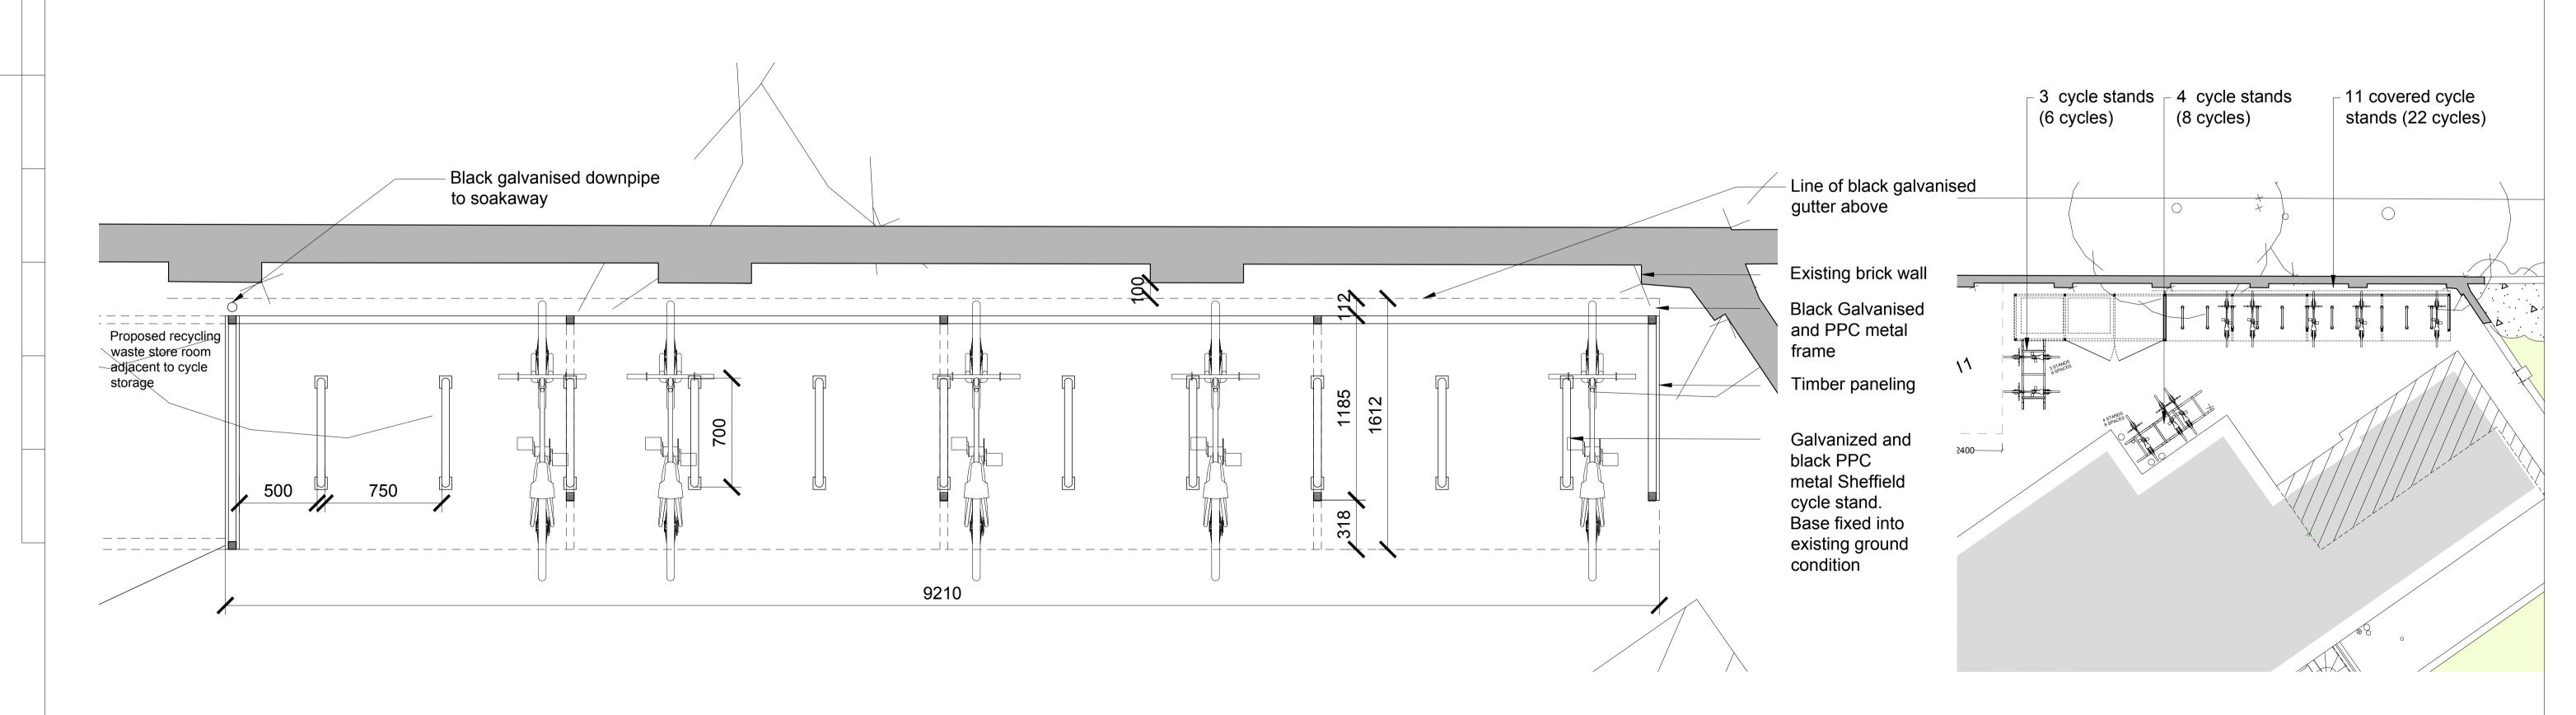

## 1 - CYCLE STORAGE PLAN

## CYCLE STORAGE KEY PLAN1:100

| Paper size: | Revisions   |                                      |         |          | Revisions |                |                  |                  | Architect / Originator: Tate Harmer |    | Unit C1D2 Stop           | Unit C1D2 Stamford Works 2 Cillatt            | Unit C4D2 Stamford Works 2 Cillott Street Lo.           | Linit C4D2 Stamford Works 2 Cillatt Street La           | Unit C4D2 Stamford Warks 2 Cillatt Street Landon I          |
|-------------|-------------|--------------------------------------|---------|----------|-----------|----------------|------------------|------------------|-------------------------------------|----|--------------------------|-----------------------------------------------|---------------------------------------------------------|---------------------------------------------------------|-------------------------------------------------------------|
|             | Rev Date    | By Description                       | Checked | Approved | Rev Date  | By Description | Checked Approved |                  | Tate Harmer                         |    | Tel: +44 (0)207 ?        | Tel: +44 (0)207 241 7481 Email: stud          | Tel: +44 (0)207 241 7481 Email: studio@tatehar          | Tel: +44 (0)207 241 7481 Email: studio@tateha           | Tel: +44 (0)207 241 7481 Email: studio@tateharmer.          |
|             | P1 08.01.11 | .17 ABF DRAFT Preliminary Issue      | LP      | RH       |           |                |                  |                  | Client:                             |    |                          |                                               |                                                         |                                                         |                                                             |
|             | P2 01.03.18 | .18 RB Planning Conditions Discharge | JM      | RH       |           |                |                  |                  | Platinum Land                       |    | 8 Queripel House, 1 Duke | 8 Queripel House, 1 Duke of York Sqaure, King | 8 Queripel House, 1 Duke of York Sqaure, Kings Road, Lo | 8 Queripel House, 1 Duke of York Sqaure, Kings Road, Lo | 8 Queripel House, 1 Duke of York Sqaure, Kings Road, London |
| ∣Δ1         | P3 08.03.18 | .18 RB Planning Conditions Discharge | JM      | RH       |           |                |                  |                  | Project:                            |    |                          |                                               |                                                         |                                                         |                                                             |
|             | P4 14.03.18 | .18 RB Planning Conditions Discharge | JM      | RH       |           |                |                  |                  | Belsize Park Firestation            |    |                          |                                               |                                                         |                                                         |                                                             |
| / \ \       |             |                                      |         |          |           |                |                  |                  | Drawing Title:                      |    |                          |                                               |                                                         |                                                         |                                                             |
|             |             |                                      |         |          |           |                |                  |                  | Proposed Cycle Storage              |    |                          |                                               |                                                         |                                                         |                                                             |
| 1           |             |                                      |         |          |           |                |                  | Olivet Olive Off | DEC                                 | T/ |                          |                                               | IN DO NI WEN I                                          |                                                         | HA PR AL 450 P4                                             |
|             |             |                                      |         |          |           |                |                  | Client Sign Off  | Drawing Number: BF3                 |    | MA PR A                  | HA FR AL 40                                   | HA FR AL 430 F                                          | HA PK AL 430 I                                          | MA                                                          |