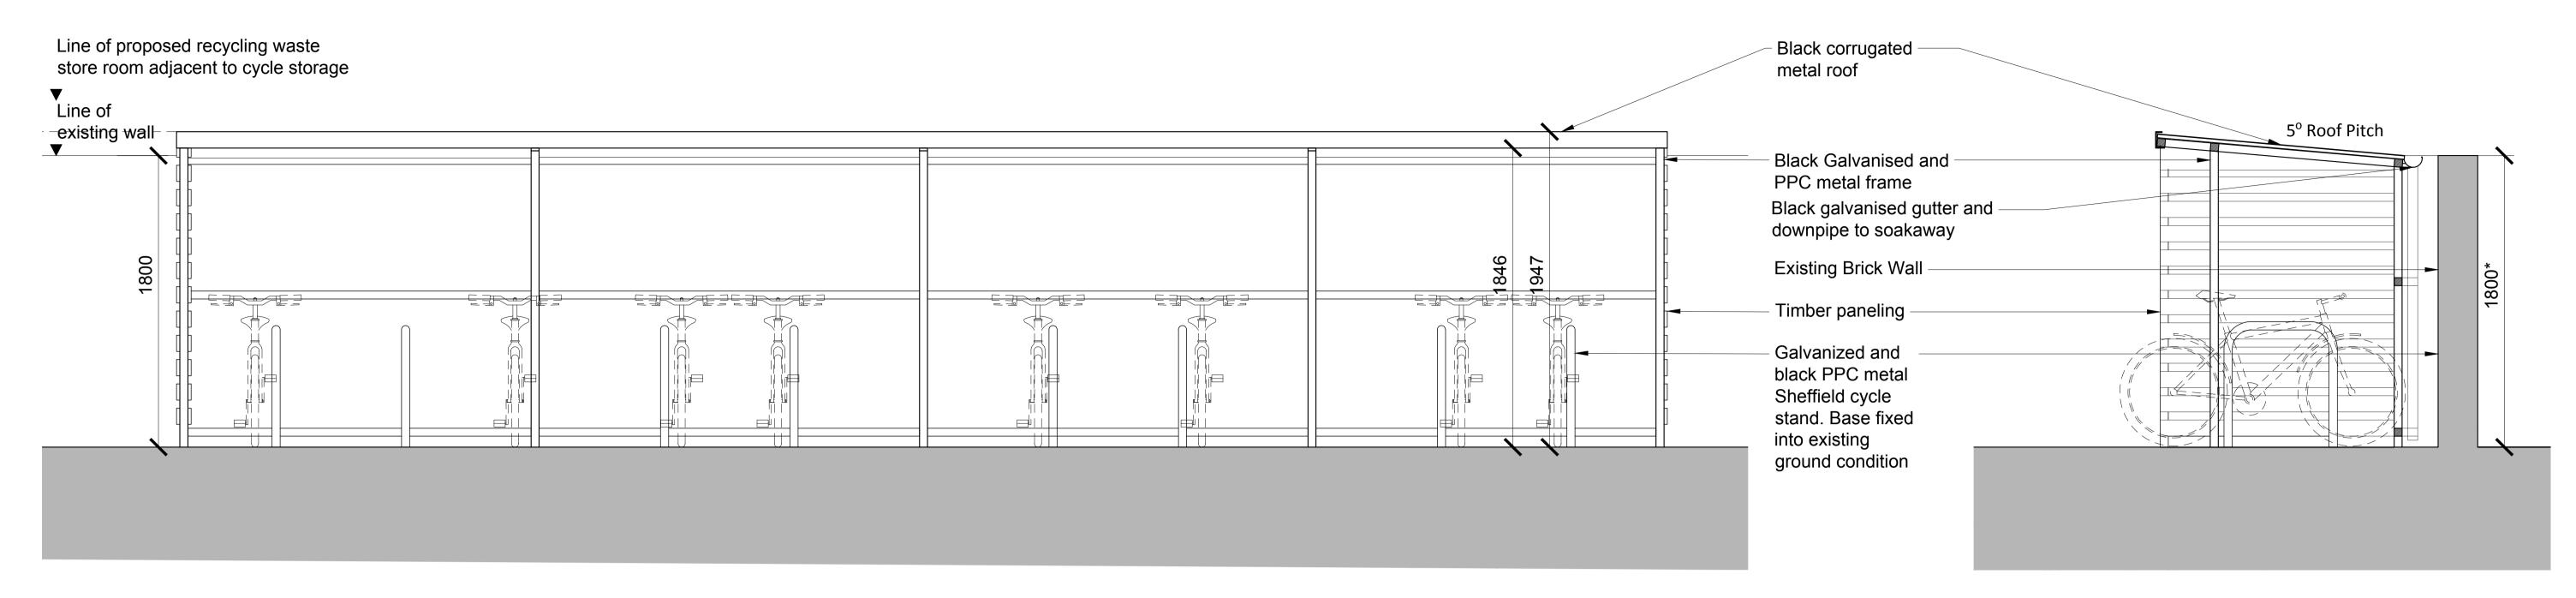

## 2 - CYCLE STORAGE ELEVATION

## 3 - CYCLE STORAGE SECTION



## 1 - CYCLE STORAGE PLAN

## CYCLE STORAGE KEY PLAN1:100

| Paper size: | Revisions   |                                      |         |          | Revisions |                |                  |                  | Architect / Originator: Tate Harmer |    | Unit C1D2 Stop           | Unit C1D2 Stamford Works 2 Cillatt            | Unit C4D2 Stamford Works 2 Cillott Street Lo.           | Linit C4D2 Stamford Works 2 Cillatt Street La           | Unit C4D2 Stamford Warks 2 Cillatt Street Landon I          |
|-------------|-------------|--------------------------------------|---------|----------|-----------|----------------|------------------|------------------|-------------------------------------|----|-----------------------