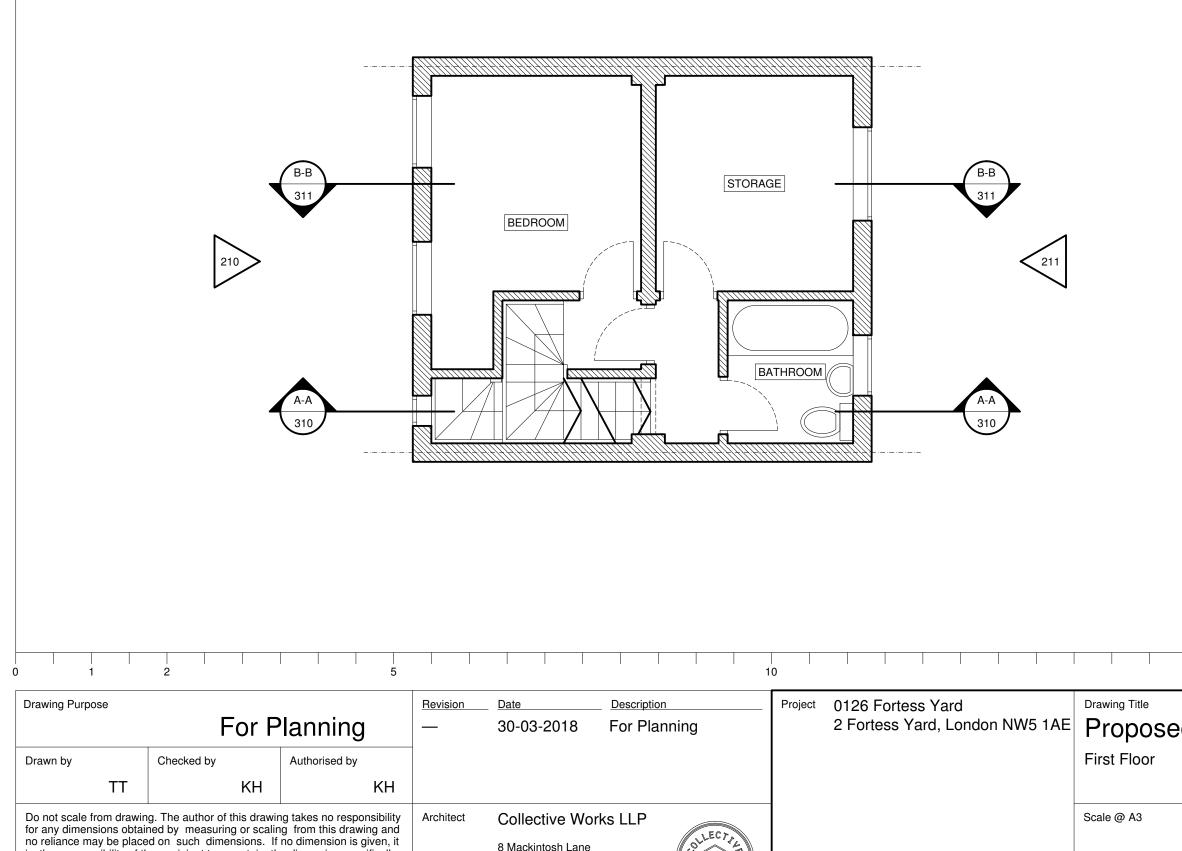

sizing information shown on this drawing.

info@collectiveworks.net http://www.collectiveworks.net Client

WORKS

Tash Wells & Ian Bennett

| posed Pl   | an             |   |          |        |
|------------|----------------|---|----------|--------|
| A3         | Drawing Number |   |          |        |
| 1:50       |                | С | W-012    | 26-111 |
| Date       | Revision Date  |   | Revision |        |
| 30-03-2018 |                |   |          | —      |
|            |                |   |          |        |